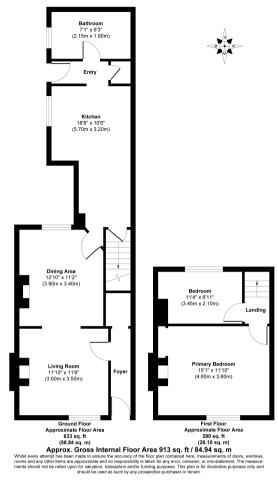

The interior of this property comprises two spacious living rooms, family bathroom and fitted kitchen on the ground floor. The first floor consists of 2 bedrooms. The exterior boasts a private rear yard.