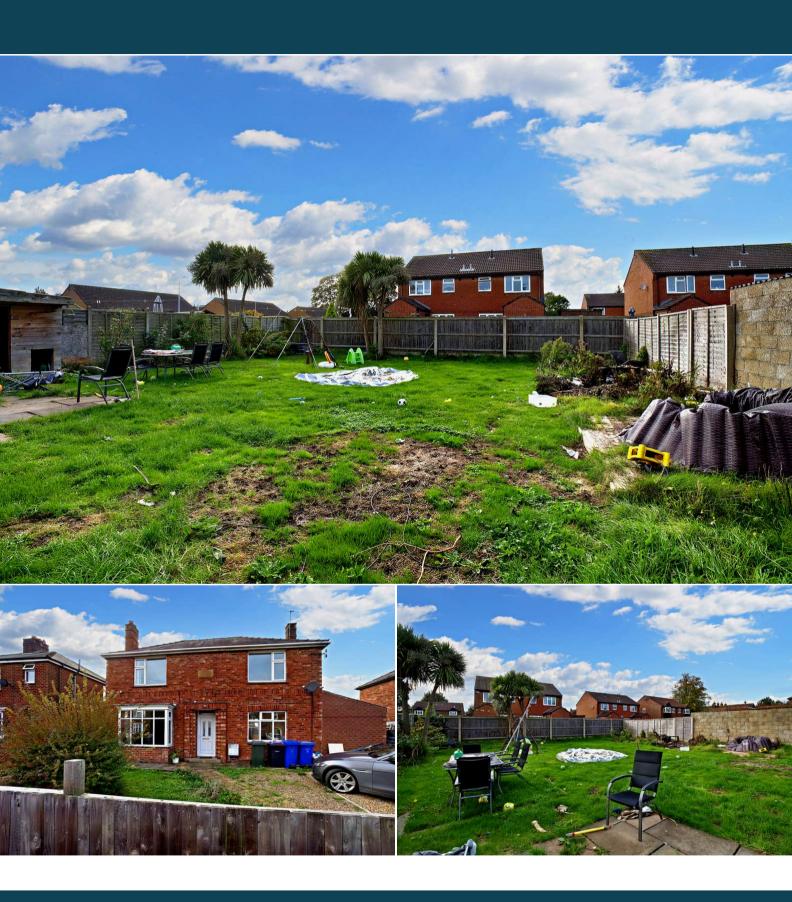

The interior of this spacious property comprises two spacious reception rooms, the fitted kitchen, conservatory and part converted garage. The first floor has 3 bedrooms and two bathrooms. The exterior boasts a private rear garden, perfect for enjoying the summer months.