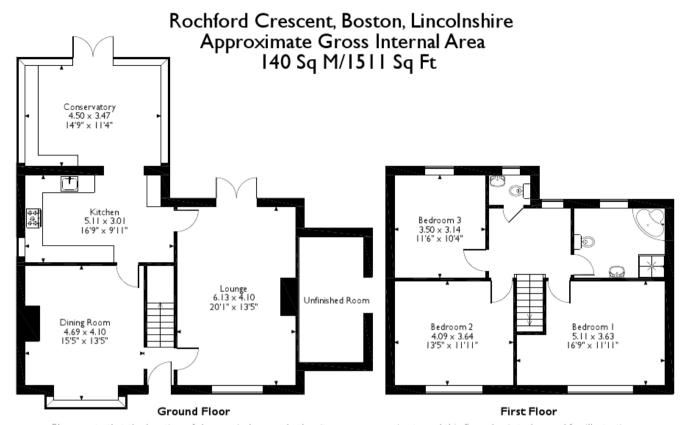

The interior of this spacious property comprises two spacious reception rooms, the fitted kitchen, conservatory and part converted garage. The first floor has 3 bedrooms and two bathrooms. The exterior boasts a private rear garden, perfect for enjoying the summer months.

Please note that the location of doors, windows and other items are approximate and this floorplan is to be used for illustrative purposes only. Unauthorized reproduction is prohibited.

20-22 Bridge End, Leeds, LS1 4DJ t: 0330 004 0050 e: hello@bettermove.co.uk www.bettermove.co.uk