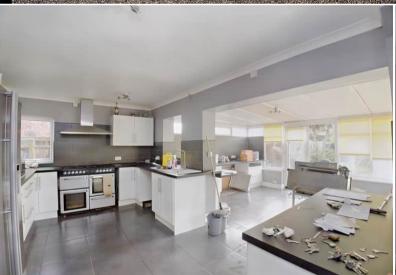

The interior of this spacious property comprises two spacious reception rooms, the fitted kitchen, conservatory and part converted garage. The first floor has 3 bedrooms and two bathrooms. The exterior boasts a private rear garden, perfect for enjoying the summer months.