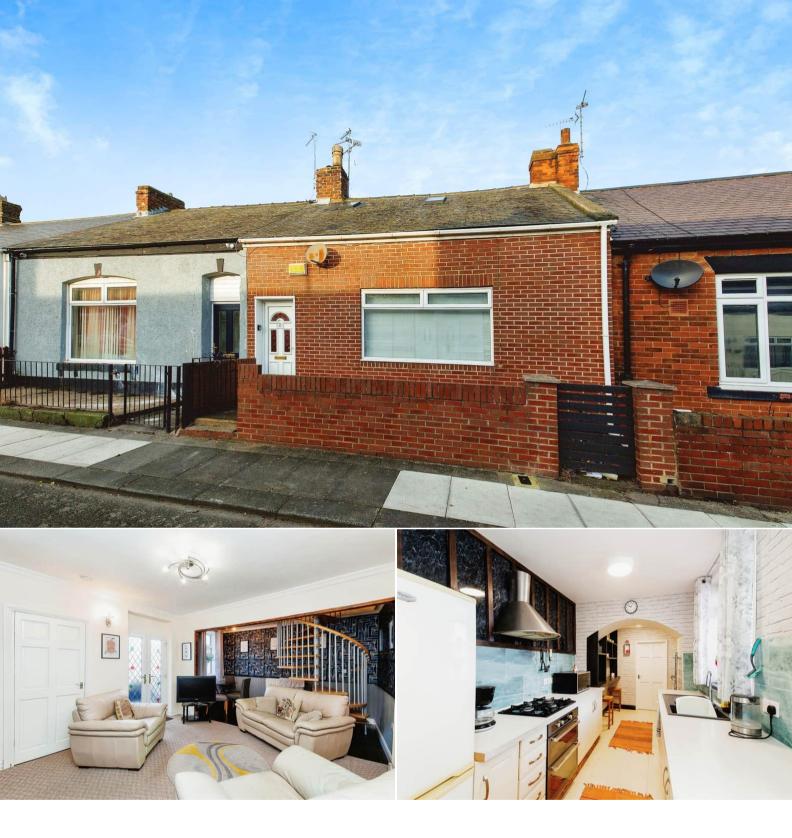

## Tower Street West Sunderland

Bettermove are proud to present this 2 bedroom terraced house in Sunderland available with no forward chain.

The property benefits from double glazing, gas central heating throughout and has off street parking available via the rear yard. The council tax band is A.

The interior of this beautifully presented property comprises a spacious living room with dining area, the fitted kitchen, shower room and a double bedroom on the ground floor. The first floor consists of the master bedroom with ensuite bathroom. The exterior boasts a private rear yard perfect for enjoying the summer months.

Located in the popular city of Sunderland, the property is close to a range of amenities, including shops, supermarkets, restaurants and pubs. Excellent transport connections can be found from St Peters Train Station, the A19 and many local bus routes.