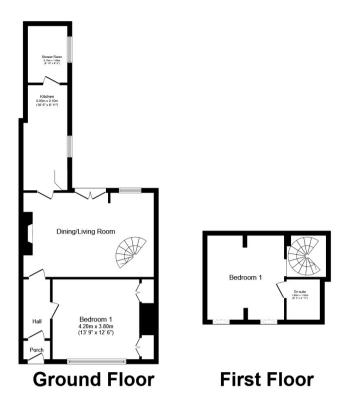

Total floor area 86.6 sq.m. (932 sq.ft.) approx

This floor plan is for illustrative purposes only. It is not drawn to scale. Any measurements, floor areas (including any total floor area), openings and orientation are approximate. No details are guaranteed, they cannot be relied upon for any purpose and they do not form part of any agreement. No liability is taken for any error, omission or misstatement. A party must rely upon its own inspection(s). Powered by www.focalagent.com