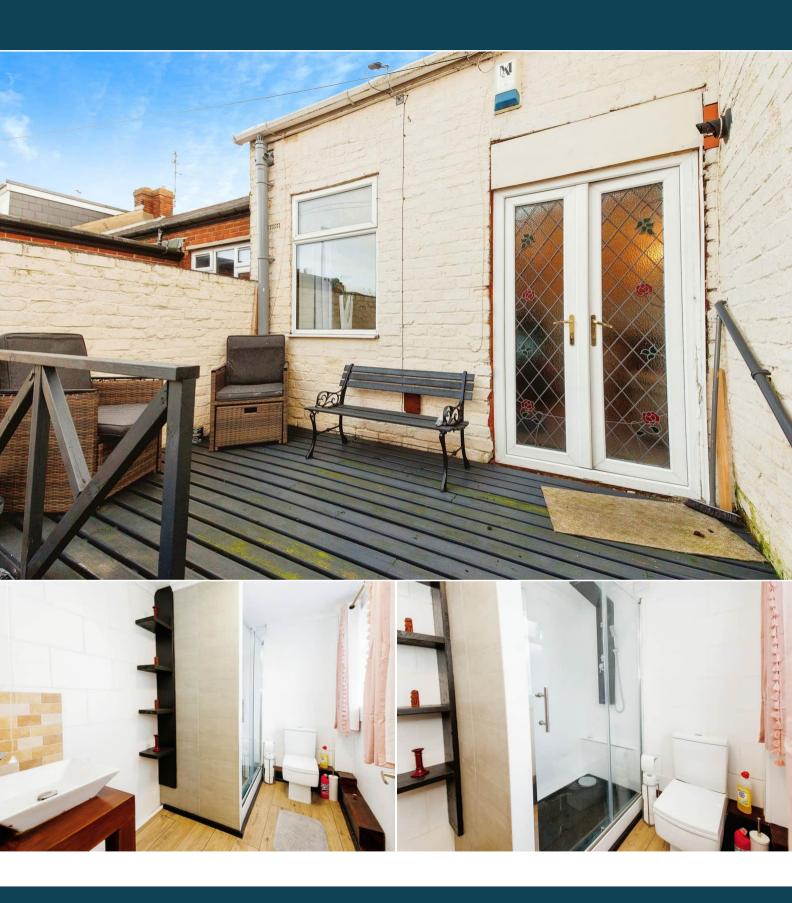

## Tower Street West Sunderland

Bettermove are proud to present this 2 bedroom terraced house in Sunderland available with no forward chain.

The property benefits from double glazing, gas central heating throughout and has off street parking available via the rear yard. The council tax band is A.

The interior of this beautifully presented property comprises a spacious living room with dining area, the fitted kitchen, shower room and a double bedroom on the ground floor. The first floor consists of the master bedroom with ensuite bathroom. The exterior boasts a private rear yard perfect for enjoying the summer months.