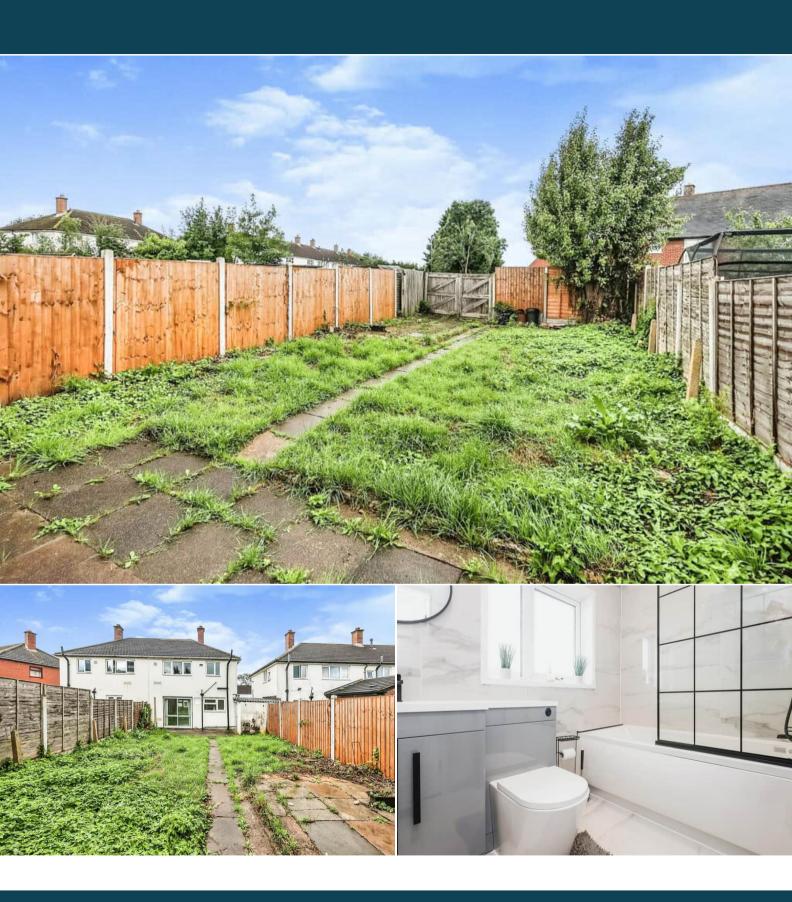

The interior of this beautifully presented property comprises a spacious and open plan living room with dining area, modern fitted kitchen on the ground floor. The first floor consists of 2 bedrooms and the family bathroom. The exterior boasts a private rear garden, perfect for enjoying the summer months.