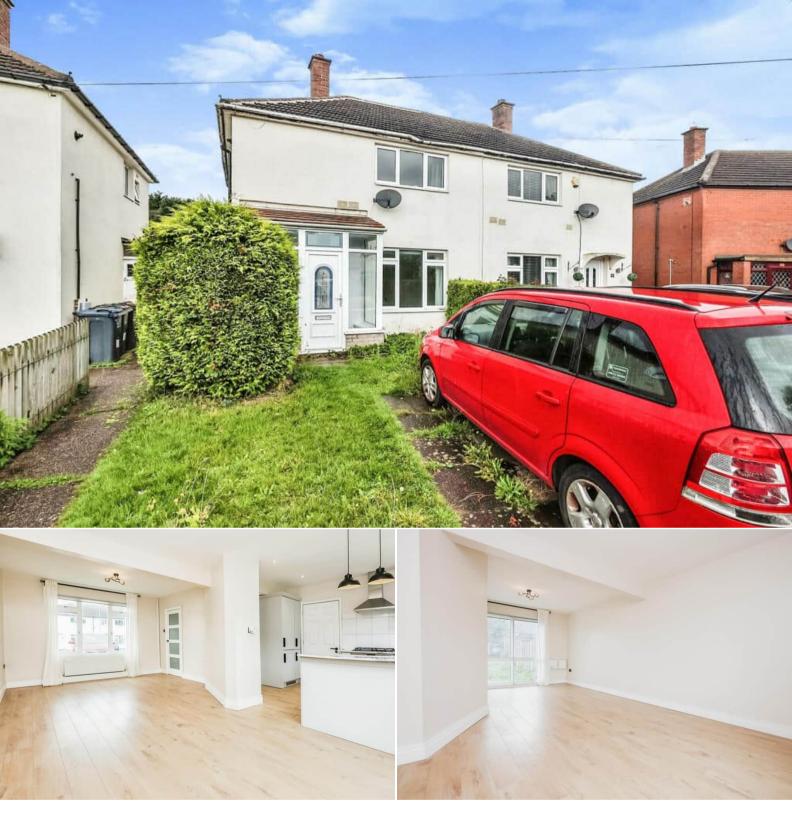

## Hazeldene Road Birmingham

Bettermove are proud to present this 2 bedroom semi-detached house in the sought after area of Marston Green, Birmingham available with no forward chain and welcoming cash buyers only. This property has recently undergone refurbishment and is ready to move into immediately.

The property benefits from double glazing, gas central heating throughout and has off street parking available via the driveway. The council tax band is A. This property is of Non-standard Construction.

The interior of this beautifully presented property comprises a spacious and open plan living room with dining area, modern fitted kitchen on the ground floor. The first floor consists of 2 bedrooms and the family bathroom. The exterior boasts a private rear garden, perfect for enjoying the summer months.

Located in the popular residential area of Birmingham, the property is close to a range of amenities, including shops, supermarkets, restaurants and pubs. Excellent transport connections can be found from Marston Green Train Station, the M42 and many local bus routes proving easy access into Birmingham city centre.