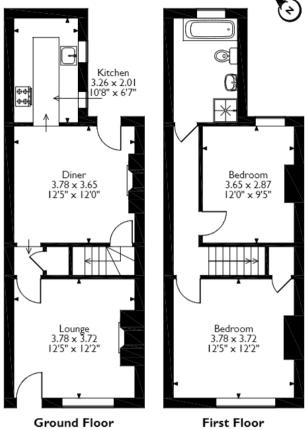

## 6 Suez Street, Nottingham, Approximate Gross Internal Area 78 Sq M/840 Sq Ft

Please note that the location of doors, windows and other items are approximate and this floorplan is to be used for illustrative purposes only. Unauthorized reproduction is prohibited.