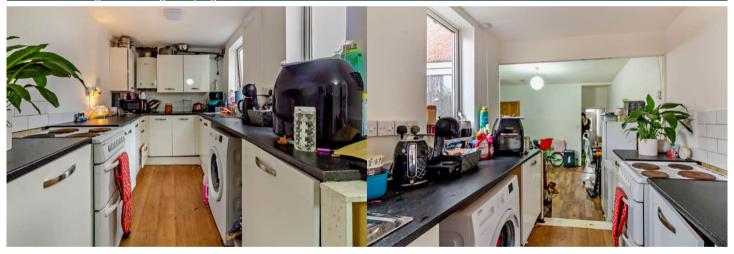

The property is currently tenanted and can be sold vacant on possession. Rental yields can be obtained through Bettermove.

The interior of this beautifully presented property comprises a spacious living room, dining room and fitted kitchen on the ground floor. The first floor consists of 2 double bedrooms and the family bathroom. The exterior boasts a private rear yard, perfect for enjoying the summer months.