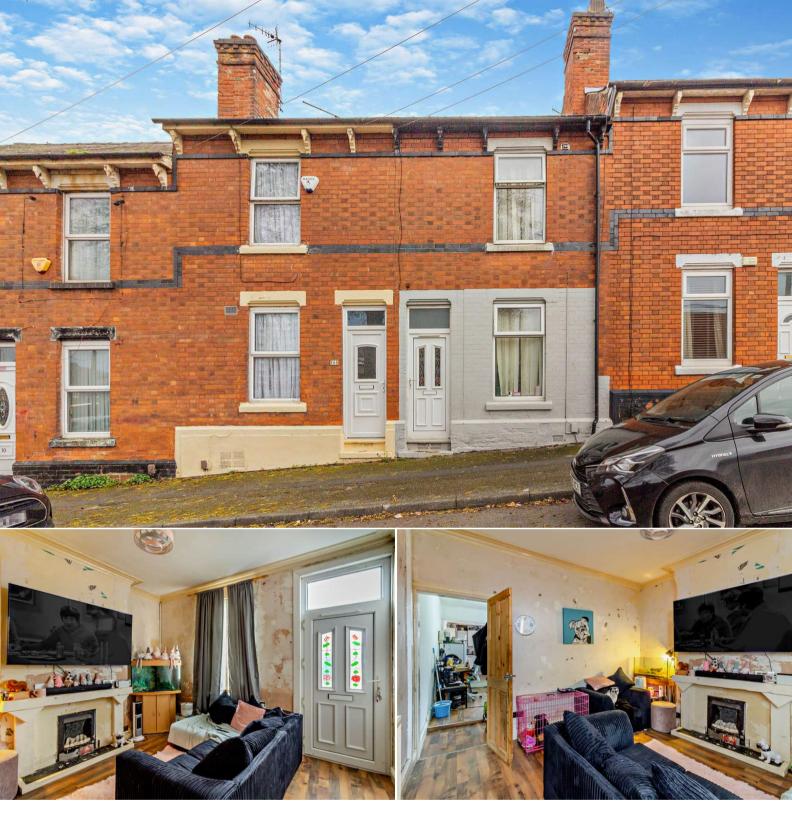

## Suez Street Nottingham

Bettermove are proud to present this 2 bedroom terraced house in Nottingham available with no forward chain.

The property benefits from double glazing, gas central heating throughout and has ample on street parking available nearby. The council tax band is A.

The property is currently tenanted and can be sold vacant on possession. Rental yields can be obtained through Bettermove.

The interior of this beautifully presented property comprises a spacious living room, dining room and fitted kitchen on the ground floor. The first floor consists of 2 double bedrooms and the family bathroom. The exterior boasts a private rear yard, perfect for enjoying the summer months.

Located in the popular city of Nottingham, the property is close to a range of amenities, including shops, supermarkets, restaurants and pubs. Excellent transport connections can be found from Nottingham Train Station and many local bus routes.