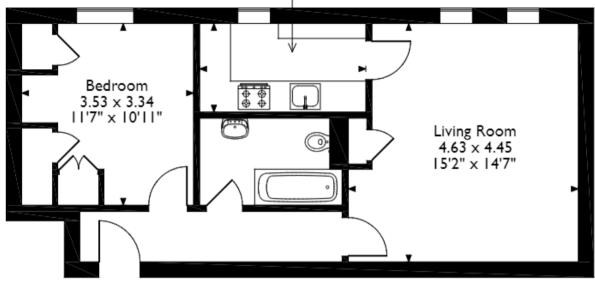

## Norman Court, Lynn Road, Ilford Approximate Gross Internal Area 49 Sq M/527 Sq Ft

Kitchen 3.23 x 1.72 10'7" x 5'8"

## Second Floor

Please note that the location of doors, windows and other items are approximate and this floorplan is to be used for illustrative purposes only. Unauthorized reproduction is prohibited.