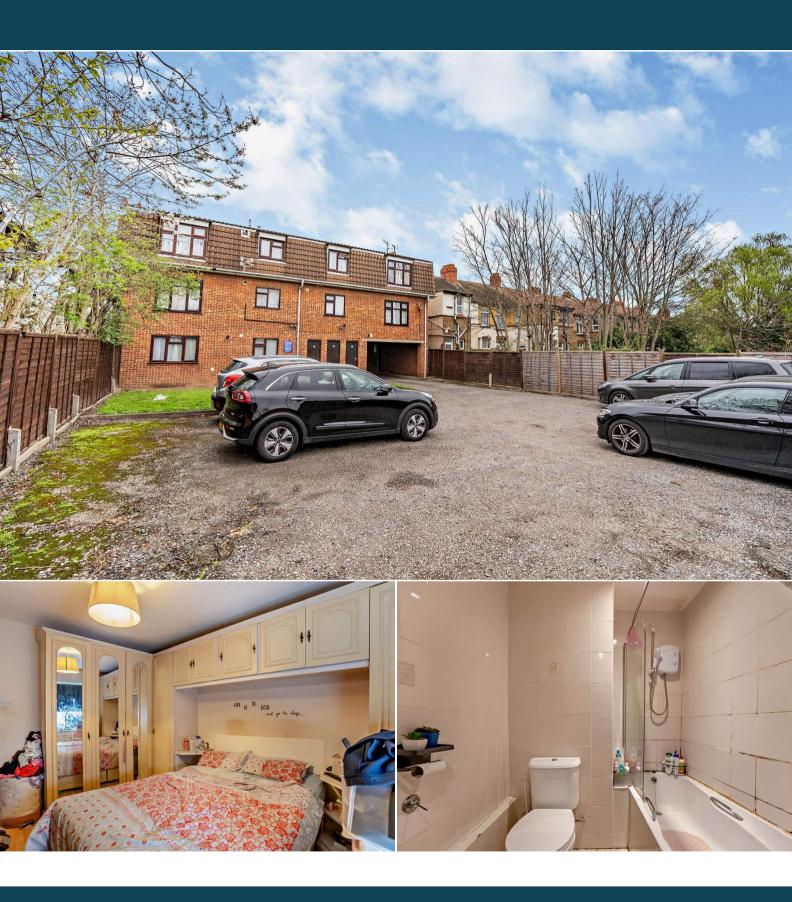

The property benefits from double glazing, gas central heating throughout and has off street parking available via the car park.

The council tax band is B.

This is a leasehold property with 148 years remaining on the lease; the service charge is £755.56 every 6 months and the ground rent is £25 every 6 months.

The interior of this beautifully presented property comprises a spacious living room, fitted kitchen, bedroom and bathroom.

Located in the popular town of Ilford , the property is close to a range of amenities, including shops, supermarkets, restaurants and pubs.