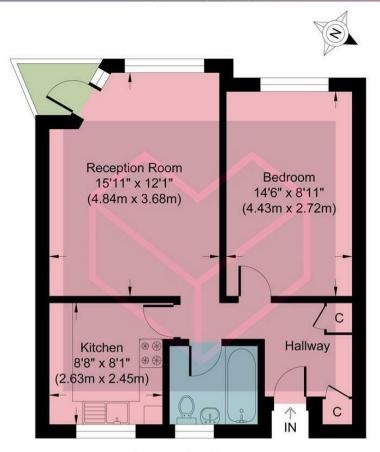

## Seventh Floor The Mount

Approximate Gross Internal Floor Area : 46.69 sq m / 502.56 sq ft Illustration for identification purposes only, measurements are approximate, not to scale.

20-22 Bridge End, Leeds, LS1 4DJ t: 0330 004 0050 e: hello@bettermove.co.uk www.bettermove.co.uk