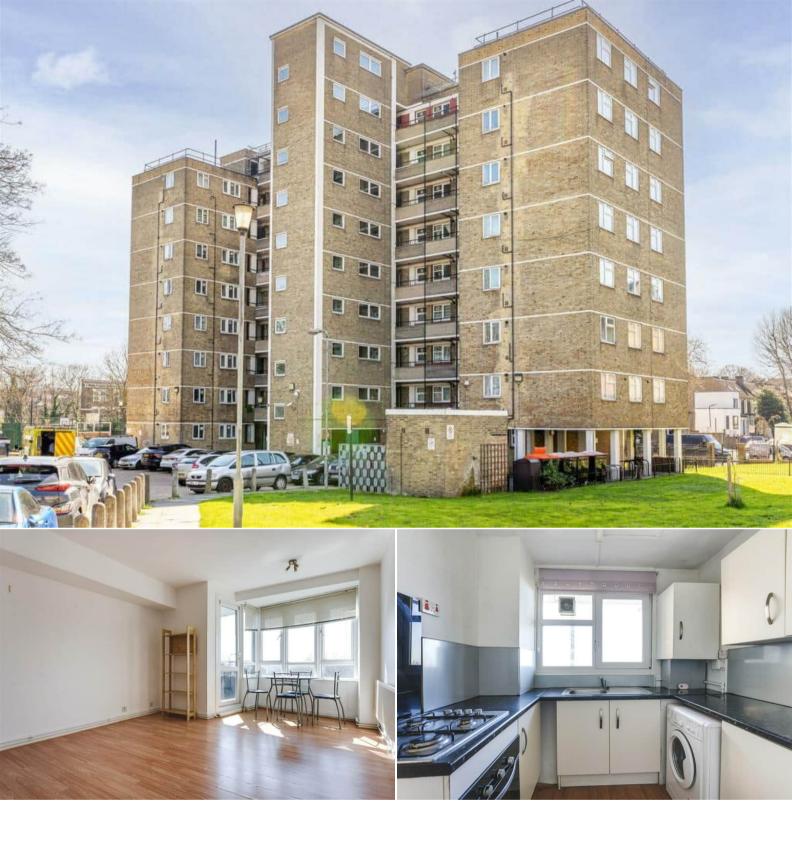

The Mount Upper Clapton Road London E5 9JU Offers In Excess Of £230,000

bettermeve

## **Upper Clapton Road**

London

Bettermove are proud to present this 1 bedroom 7th floor flat in London. This property is chain free.

The property benefits from double glazing, gas central heating throughout and has off street parking available via an allocated parking space. The council tax band is B.

This is a leasehold property with 122 years remaining on the lease; the ground rent is £10 per year and the service charge is £148.81 per month.

The interior of this beautifully presented property comprises a spacious living room, fitted kitchen, bathroom and bedroom.