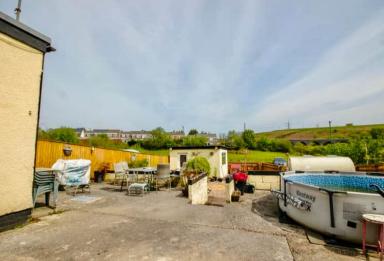

The council tax band is B.

The interior of this beautifully presented property comprises a spacious living room, dining room and fitted kitchen area and the family bathroom on the ground floor. The first floor consists of 4 bedrooms. The exterior boasts a private rear garden, perfect for enjoying the summer months.