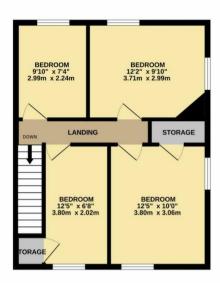

The council tax band is B.

The interior of this beautifully presented property comprises a spacious living room, dining room and fitted kitchen area and the family bathroom on the ground floor. The first floor consists of 4 bedrooms. The exterior boasts a private rear garden, perfect for enjoying the summer months.

TOTAL FLOOR AREA: 1223 sq.ft. (113.6 sq.m.) approx.

Whilst every attempt has been made to ensure the accuracy of the floorplan contained here, measurements of doors, windows, rooms and any other items are approximate and no responsibility is taken for any error, omission or mis-statement. This plan is for illustrative purposes only and should be used as such by any prospective purchaser. The services, systems and appliances shown have not been tested and no guarantee as to their operability or efficiency can be given.