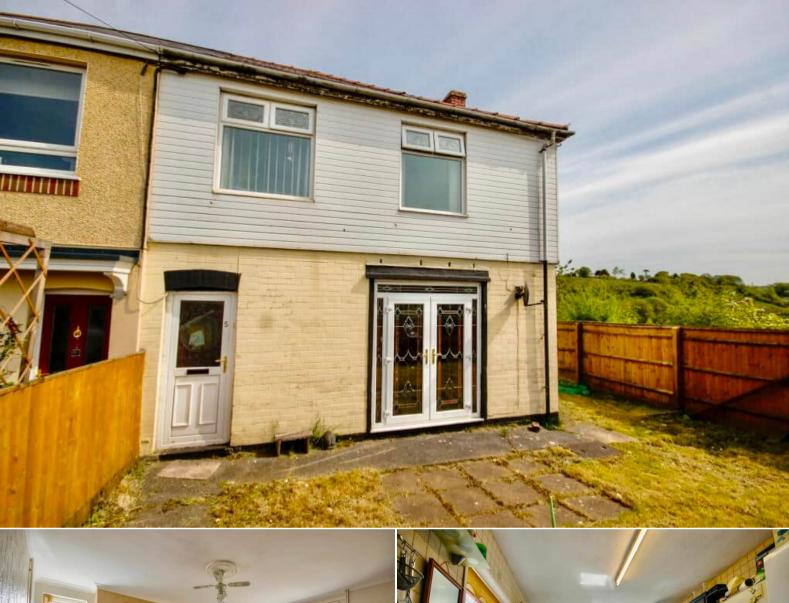

## Pantydwr Tredegar

Bettermove are proud to present this 4 bedroom semi-Detached in Nantybwch, Tredegar.

The property benefits from double glazing, gas central heating throughout and has off street parking available via allocated space to the rear of the property.

The council tax band is B.

The interior of this beautifully presented property comprises a spacious living room, dining room and fitted kitchen area and the family bathroom on the ground floor. The first floor consists of 4 bedrooms. The exterior boasts a private rear garden, perfect for enjoying the summer months.

Located in the popular town of Tredegar, the property is close to a range of amenities, including shops, supermarkets, restaurants and pubs.

Excellent transport connections can be found from the A465, Merthyr Tydfil train station and local bus routes.