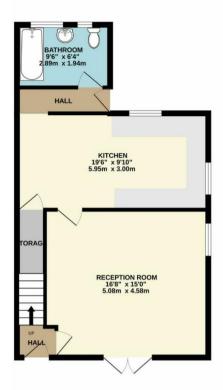

The council tax band is B.

The interior of this beautifully presented property comprises a spacious living room, dining room and fitted kitchen area and the family bathroom on the ground floor. The first floor consists of 4 bedrooms. The exterior boasts a private rear garden, perfect for enjoying the summer months.

TOTAL FLOOR AREA: 1223 sq.ft. (113.6 sq.m.) approx.

Whilst every attempt has been made to ensure the accuracy of the floorplan contained here, measurements of doors, windows, rooms and any other items are approximate and no responsibility is taken for any error, omission or mis-statement. This plan is for illustrative purposes only and should be used as such by any prospective purchaser. The services, systems and appliances shown have not been tested and no guarantee as to their operability or efficiency can be given.