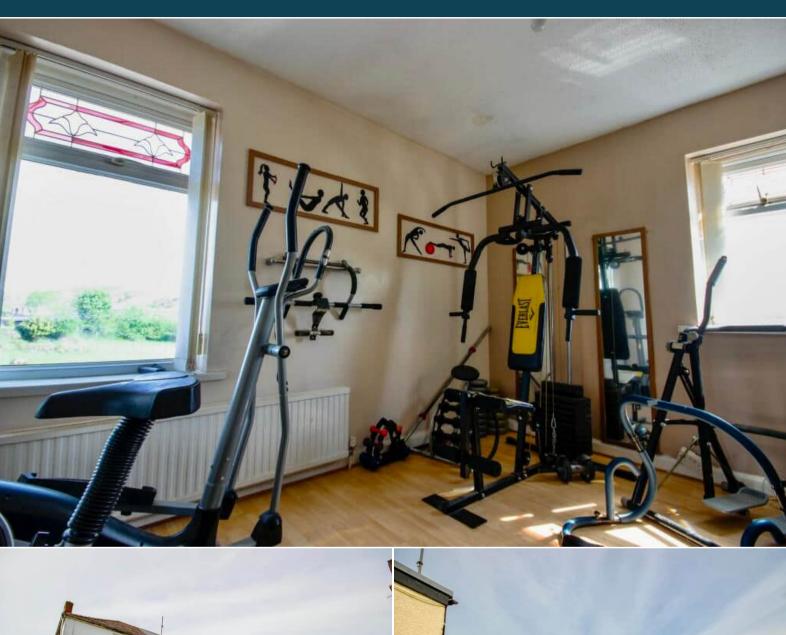

The council tax band is B.

The interior of this beautifully presented property comprises a spacious living room, dining room and fitted kitchen area and the family bathroom on the ground floor. The first floor consists of 4 bedrooms. The exterior boasts a private rear garden, perfect for enjoying the summer months.