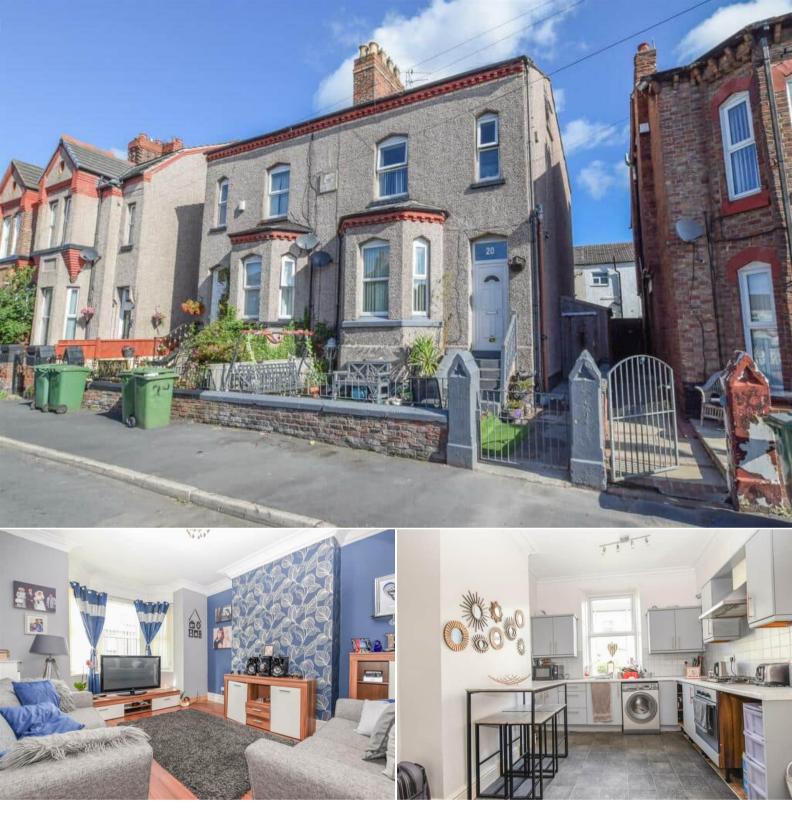

## Liversidge Road Birkenhead

Bettermove are proud to present this 4 bedroom semi-detached house in Birkenhead available with no forward chain.

The property is currently tenanted and rental yields can be obtained through Bettermove.

The property benefits from double glazing, gas central heating throughout.

The council tax band is A.

The interior of this beautifully presented property comprises a spacious living room and fitted kitchen on the ground floor. The first floor consists of 2 bedrooms and the family bathroom. The second floor holds 2 further double bedrooms. The exterior boasts a private rear garden, perfect for enjoying the summer months.