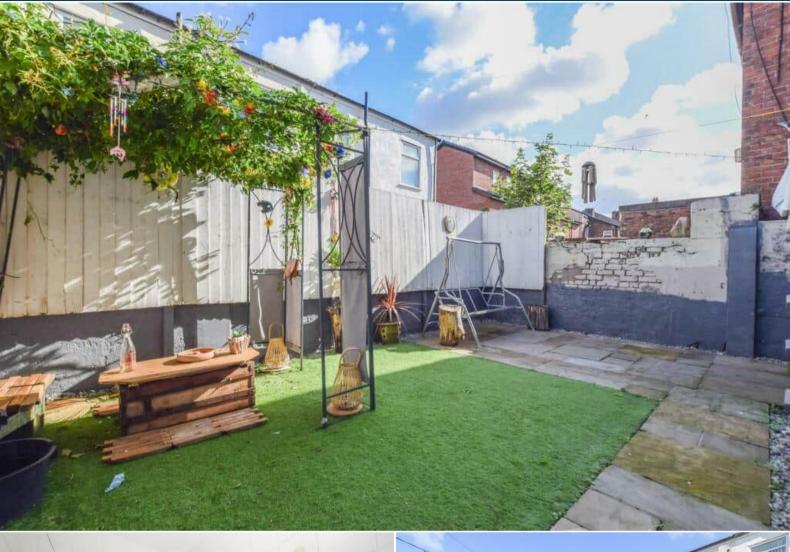

The property benefits from double glazing, gas central heating throughout.

The council tax band is A.

The interior of this beautifully presented property comprises a spacious living room and fitted kitchen on the ground floor. The first floor consists of 2 bedrooms and the family bathroom. The second floor holds 2 further double bedrooms. The exterior boasts a private rear garden, perfect for enjoying the summer months.