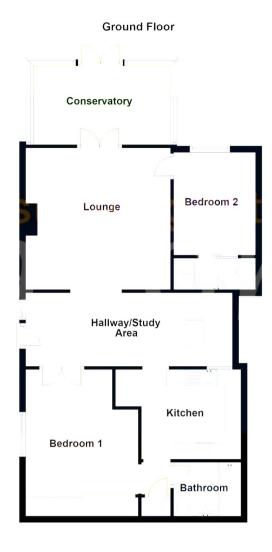

The council tax band is B.

The interior of this property comprises a spacious living room, conservatory, hallway/study area, fitted kitchen, 2 bedrooms, 1 en-suite and the main bathroom. The exterior boasts a private rear garden, perfect for enjoying the summer months.