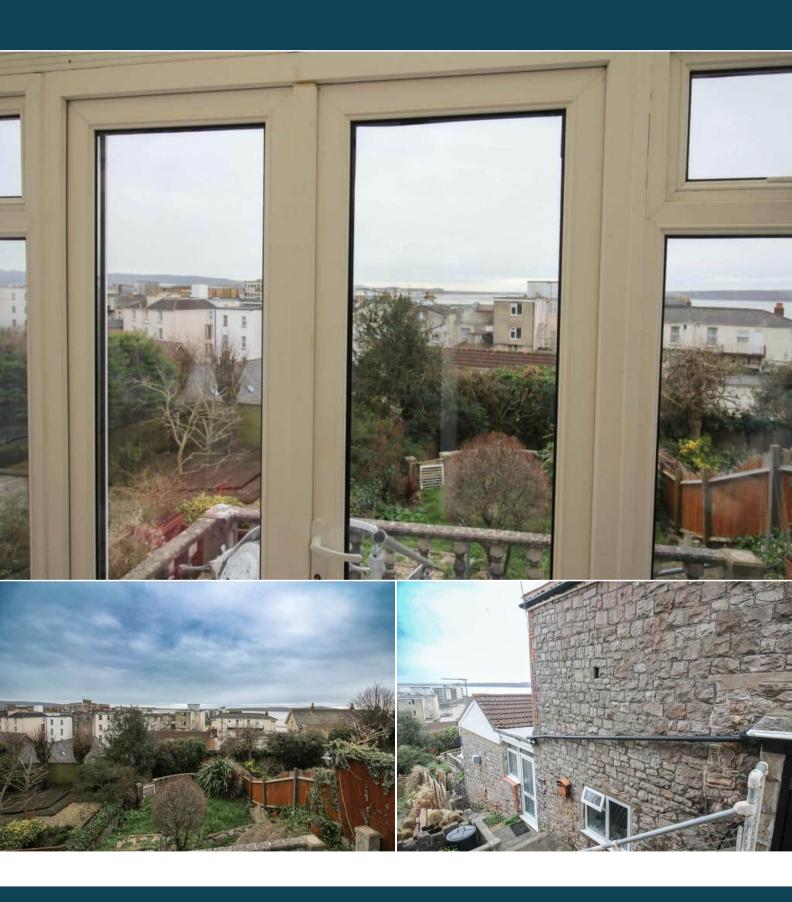

The council tax band is B.

The interior of this property comprises a spacious living room, conservatory, hallway/study area, fitted kitchen, 2 bedrooms, 1 en-suite and the main bathroom. The exterior boasts a private rear garden, perfect for enjoying the summer months.

Located in the popular coastal town of Weston-Super-Mare, the property is close to a range of amenities, including shops, supermarkets, restaurants and pubs. Excellent transport connections can be found from the A370 and local bus routes.