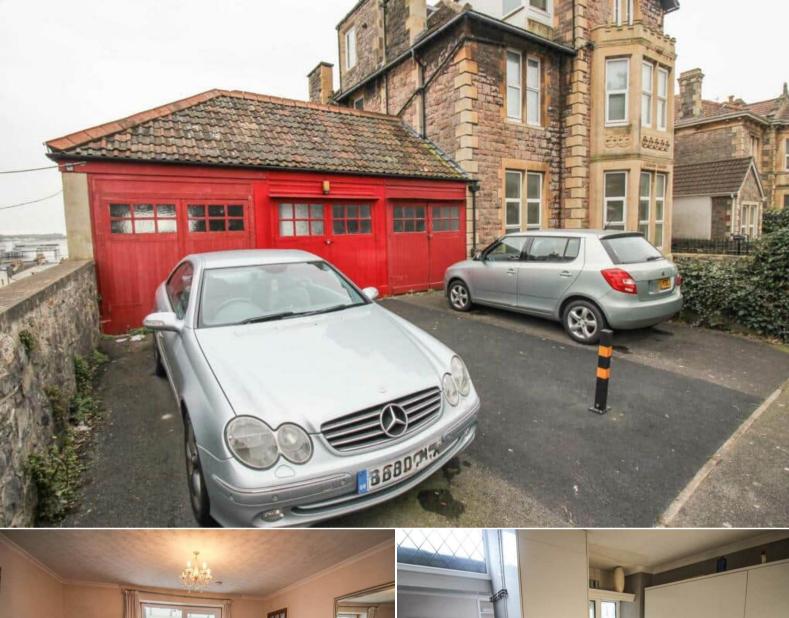

## Atlantic Road South Weston-Super-Mare

Bettermove are proud to present this 2 bedroom cottage in Weston-Super-Mare available with no forward chain.

The property benefits from double glazing, gas central heating throughout and has off street parking available via the driveway and garage.

The council tax band is B.

The interior of this property comprises a spacious living room, conservatory, hallway/study area, fitted kitchen, 2 bedrooms, 1 en-suite and the main bathroom. The exterior boasts a private rear garden, perfect for enjoying the summer months.