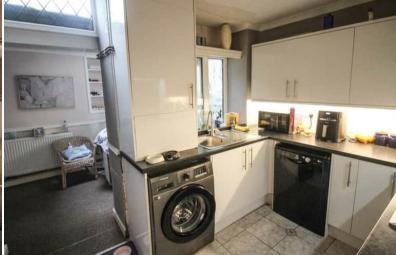

The council tax band is B.

The interior of this property comprises a spacious living room, conservatory, hallway/study area, fitted kitchen, 2 bedrooms, 1 en-suite and the main bathroom. The exterior boasts a private rear garden, perfect for enjoying the summer months.