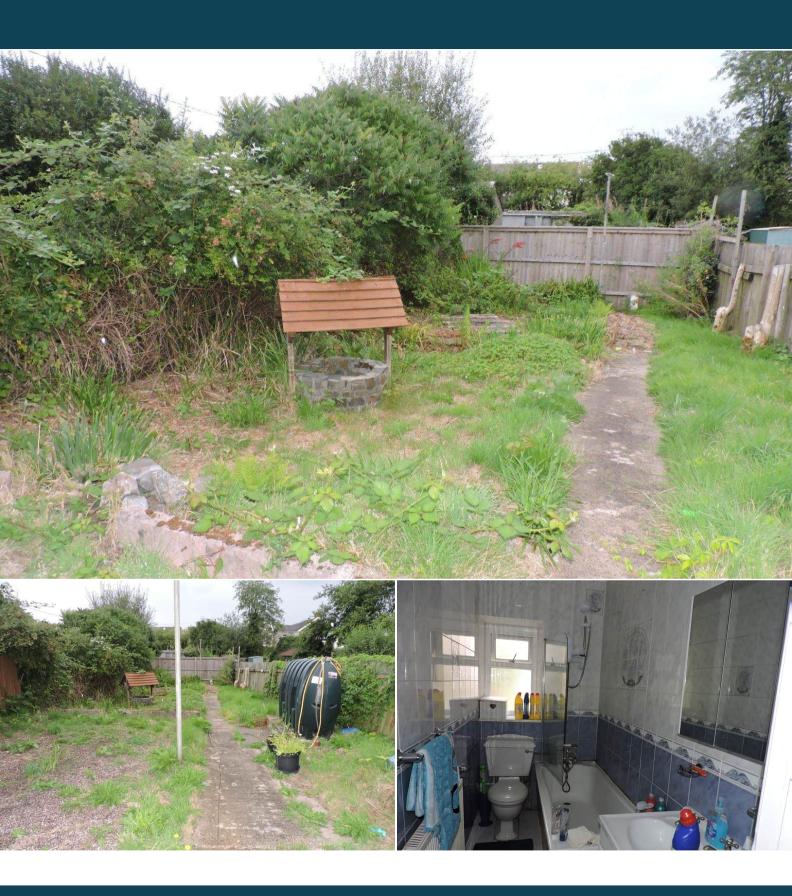

The interior of this well presented property comprises a spacious living room with dining area, the fitted kitchen and the family bathroom on the ground floor. The first floor consists of 3 bedrooms. The exterior boasts a private rear garden, perfect for enjoying the summer months.