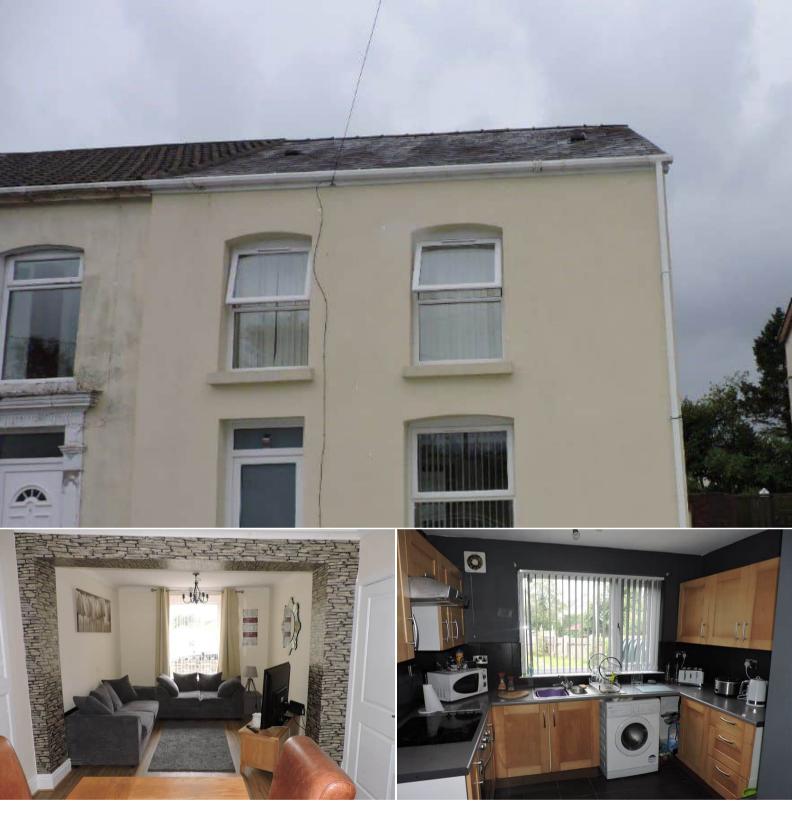

## **Swansea**

Bettermove are proud to present this 3 bedroom semi-detached house in Cwmllynfell available with no forward chain.

The property benefits from double glazing, oil fired central heating throughout and has off street parking available via the driveway. The council tax band is B.

The interior of this well presented property comprises a spacious living room with dining area, the fitted kitchen and the family bathroom on the ground floor. The first floor consists of 3 bedrooms. The exterior boasts a private rear garden, perfect for enjoying the summer months.