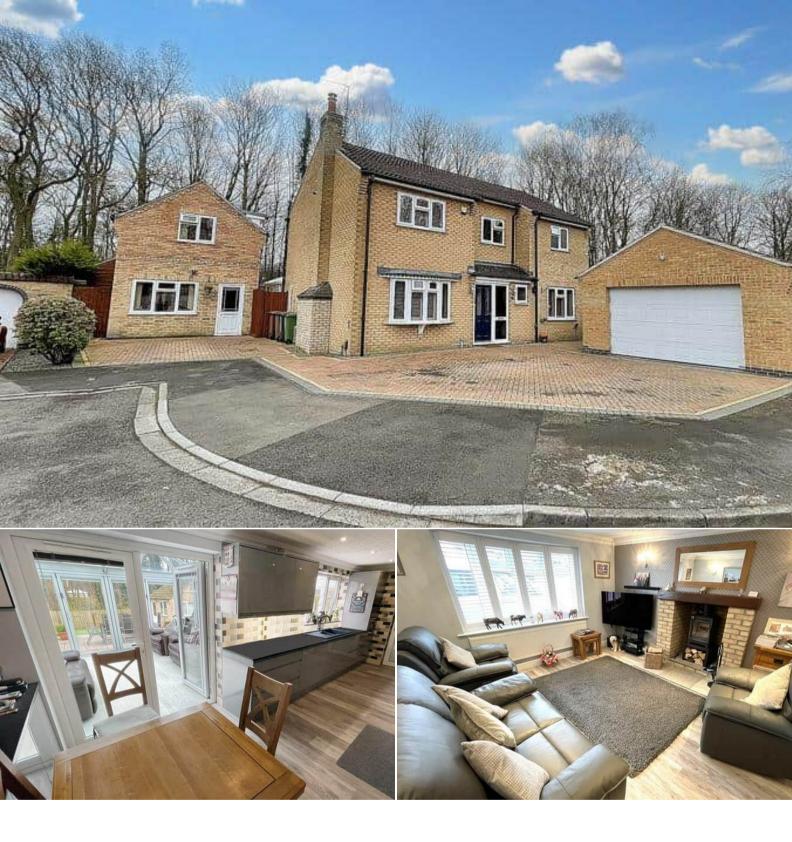

## Finningley Road Lincoln

Bettermove are proud to present this 3 bedroom detached house with 1 bedroom detached annex in Lincoln available with no forward chain.

The property benefits from double glazing, gas central heating throughout and has off street parking available via the driveway and garage.

The council tax band is C.

The interior of this beautifully presented property comprises a spacious living room, office room, utility room, conservatory, w/c and fitted kitchen diner on the ground floor. The first floor consists of 3 bedrooms, 2 en-suite bathroms and a Jack and Jill bathroom.

The detached annex consists of an open plan living and kitchen area on the ground floor. The first floor consists of 1 bedroom and shower room.

The exterior boasts a private rear garden, perfect for enjoying the summer months.