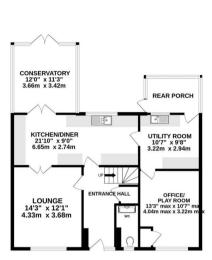

The council tax band is C.

The interior of this beautifully presented property comprises a spacious living room, office room, utility room, conservatory, w/c and fitted kitchen diner on the ground floor. The first floor consists of 3 bedrooms, 2 en-suite bathroms and a Jack and Jill bathroom.

## TOTAL FLOOR AREA: 2483 sq.ft. (230.7 sq.m.) approx.

Whilst every attempt has been made to ensure the accuracy of the floorplan contained here, measurements of doors, witndows, rooms and any other items are approximate and no responsibility is taken for any error, omission or mis-statement. This plan is for illustrative purposes only and should be used as such by any prospective purchaser. The services, systems and appliances shown have not been tested and no guarantee as to their operability or efficiency can be given.