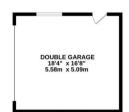

## Finningley Road Lincoln

Bettermove are proud to present this 3 bedroom detached house with 1 bedroom detached annex in Lincoln available with no forward chain.

The property benefits from double glazing, gas central heating throughout and has off street parking available via the driveway and garage.

## TOTAL FLOOR AREA: 2483 sq.ft. (230.7 sq.m.) approx.

Whilst every attempt has been made to ensure the accuracy of the floorplan contained here, measurements of doors, witndows, rooms and any other items are approximate and no responsibility is taken for any error, omission or mis-statement. This plan is for illustrative purposes only and should be used as such by any prospective purchaser. The services, systems and appliances shown have not been tested and no guarantee as to their operability or efficiency can be given.