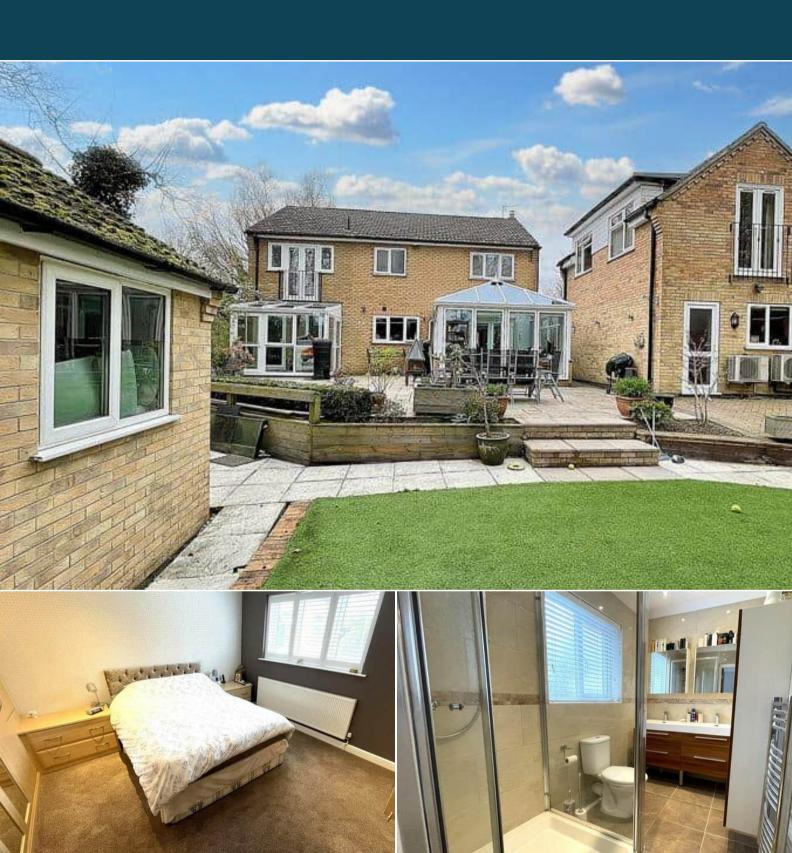

## Finningley Road Lincoln

Bettermove are proud to present this 3 bedroom detached house with 1 bedroom detached annex in Lincoln available with no forward chain.

The property benefits from double glazing, gas central heating throughout and has off street parking available via the driveway and garage.

The council tax band is C.

The interior of this beautifully presented property comprises a spacious living room, office room, utility room, conservatory, w/c and fitted kitchen diner on the ground floor. The first floor consists of 3 bedrooms, 2 en-suite bathroms and a Jack and Jill bathroom.

The detached annex consists of an open plan living and kitchen area on the ground floor. The first floor consists of 1 bedroom and shower room.

The exterior boasts a private rear garden, perfect for enjoying the summer months.