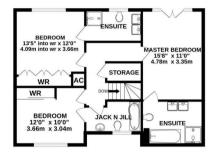

The council tax band is C.

The interior of this beautifully presented property comprises a spacious living room, office room, utility room, conservatory, w/c and fitted kitchen diner on the ground floor. The first floor consists of 3 bedrooms, 2 en-suite bathroms and a Jack and Jill bathroom.

## TOTAL FLOOR AREA: 2483 sq.ft. (230.7 sq.m.) approx.

Whilst every attempt has been made to ensure the accuracy of the floorplan contained here, measurements of doors, witndows, rooms and any other items are approximate and no responsibility is taken for any error, omission or mis-statement. This plan is for illustrative purposes only and should be used as such by any prospective purchaser. The services, systems and appliances shown have not been tested and no guarantee as to their operability or efficiency can be given.