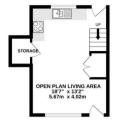

## TOTAL FLOOR AREA: 2483 sq.ft. (230.7 sq.m.) approx.

Whilst every attempt has been made to ensure the accuracy of the floorplan contained here, measurements of doors, witndows, rooms and any other items are approximate and no responsibility is taken for any error, omission or mis-statement. This plan is for illustrative purposes only and should be used as such by any prospective purchaser. The services, systems and appliances shown have not been tested and no guarantee as to their operability or efficiency can be given.

Made with Metropix ©2024

20-22 Bridge End, Leeds, LS1 4DJ t: 0330 004 0050 e: hello@bettermove.co.uk www.bettermove.co.uk