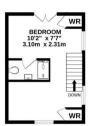

The detached annex consists of an open plan living and kitchen area on the ground floor. The first floor consists of 1 bedroom and shower room.

The exterior boasts a private rear garden, perfect for enjoying the summer months.

## TOTAL FLOOR AREA: 2483 sq.ft. (230.7 sq.m.) approx.

Whilst every attempt has been made to ensure the accuracy of the floorplan contained here, measurements of doors, witndows, rooms and any other items are approximate and no responsibility is taken for any error, omission or mis-statement. This plan is for illustrative purposes only and should be used as such by any prospective purchaser. The services, systems and appliances shown have not been tested and no guarantee as to their operability or efficiency can be given.