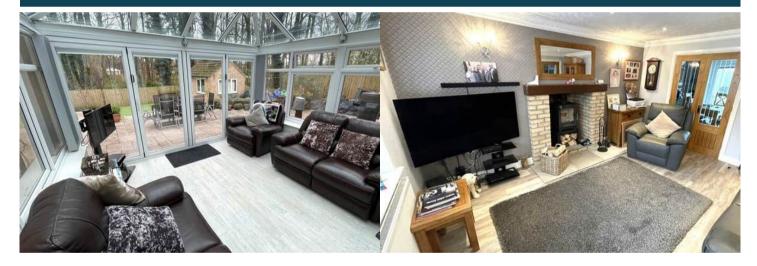

The council tax band is C.

The interior of this beautifully presented property comprises a spacious living room, office room, utility room, conservatory, w/c and fitted kitchen diner on the ground floor. The first floor consists of 3 bedrooms, 2 en-suite bathroms and a Jack and Jill bathroom.

The detached annex consists of an open plan living and kitchen area on the ground floor. The first floor consists of 1 bedroom and shower room.

The exterior boasts a private rear garden, perfect for enjoying the summer months.