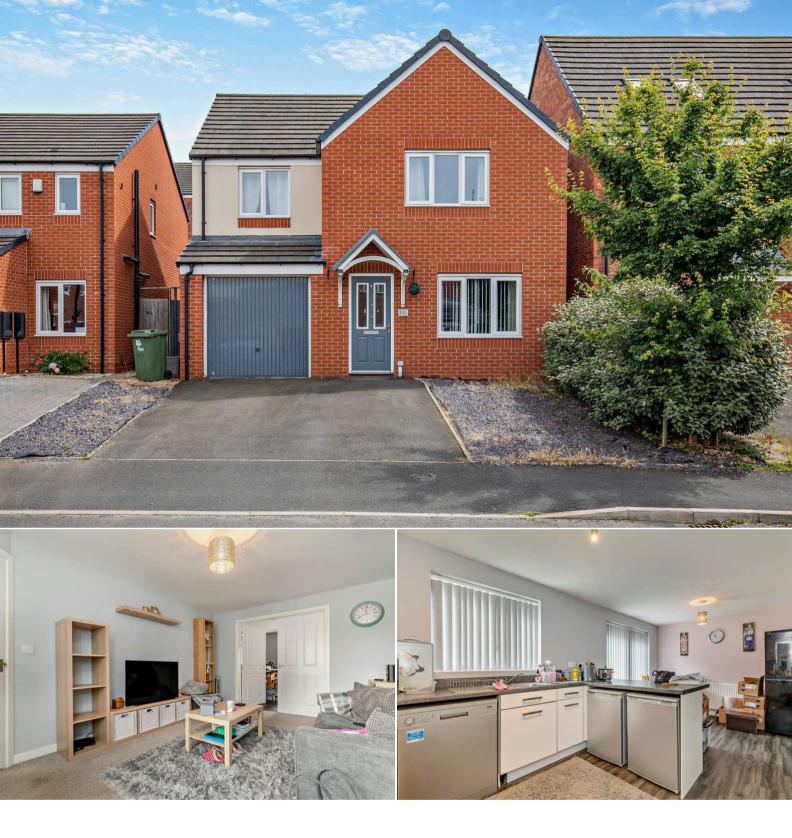

## Winding House Drive Cannock

Bettermove are proud to present this 4 bedroom detached house in Cannock.

The property benefits from double glazing, gas central heating throughout and has off street parking available via the driveway and garage.

The council tax band is D.

The interior of this beautifully presented property comprises a spacious living room, dining room, w/c and fitted kitchen on the ground floor. The first floor consists of 4 bedrooms, an en-suite and the family bathroom. The exterior boasts a private rear garden, perfect for enjoying the summer months.

Located in the popular town of Cannock, the property is close to a range of amenities, including shops, supermarkets, restaurants and pubs. Excellent transport connections can be found from the A34, Hednesford train station and many local bus routes.