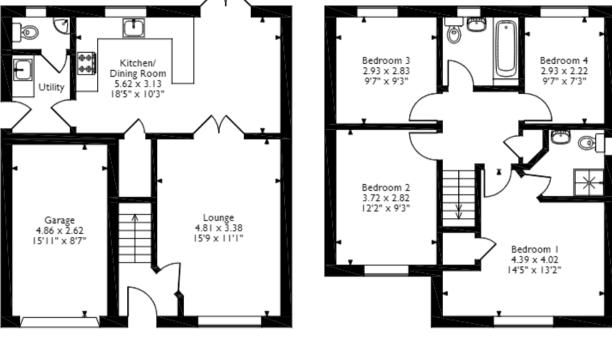

## Winding House Drive, Hednesford, Cannock, Staffordshire Approximate Gross Internal Area Main House = 102 Sq M/1098 Sq Ft Garage = 12 Sq M/129 Sq Ft Total = 114 Sq M/1227 Sq Ft

Please note that the location of doors, windows and other items are approximate and this floorplan is to be used for illustrative purposes only. Unauthorized reproduction is prohibited.

First Floor

Ground Floor

20-22 Bridge End, Leeds, LS1 4DJ t: 0330 004 0050 e: hello@bettermove.co.uk www.bettermove.co.uk