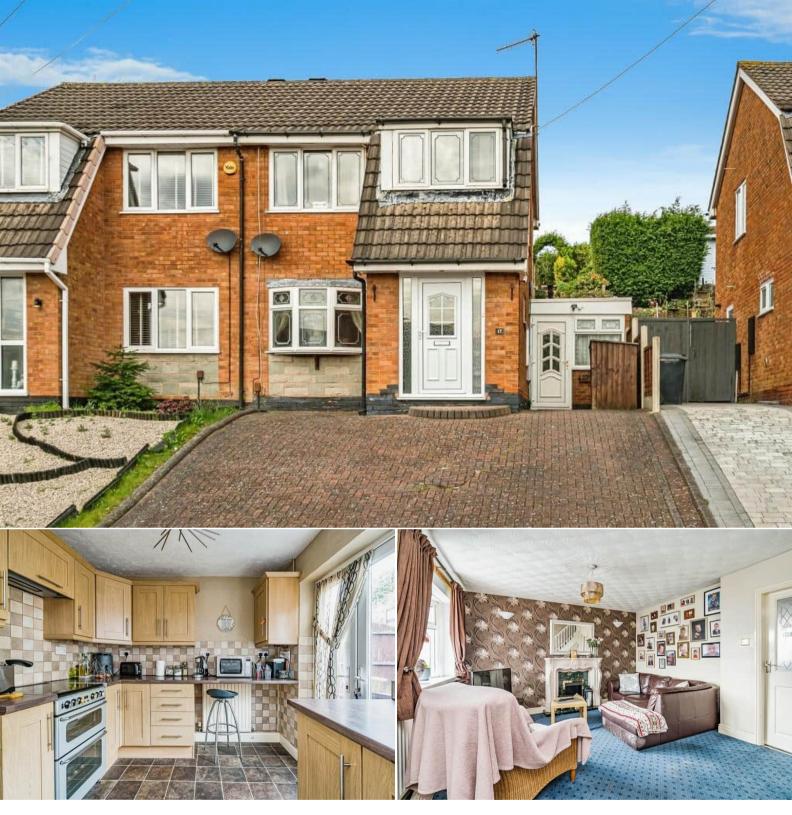

## **Brierley Hill**

Bettermove are proud to present this 3 bedroom semi-detached house in Brierley Hill.

The property benefits from double glazing, gas central heating throughout and has off street parking available via a large driveway to the front.

The council tax band is B.

The interior of this beautifully presented property comprises a spacious living room, dining room, large utility/store room and fitted kitchen on the ground floor. The first floor consists of 3 bedrooms and the family bathroom. The exterior boasts a private rear garden, perfect for enjoying the summer months.