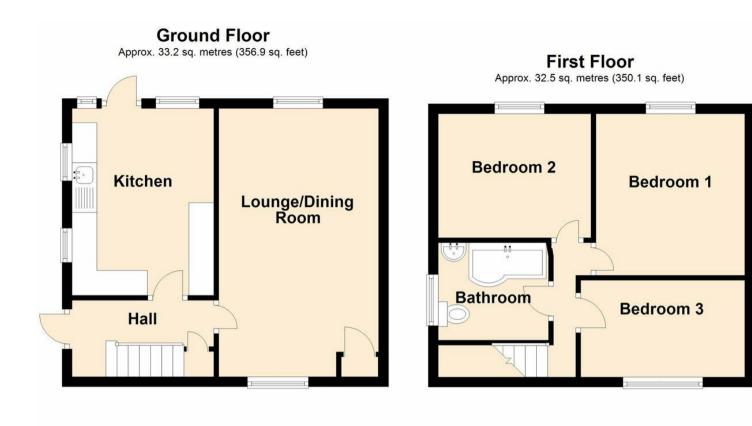

The council tax band is A.

The interior of this property comprises a spacious open plan living/dining room and fitted kitchen on the ground floor. The first floor consists of 3 bedrooms and the family bathroom. The exterior boasts a private rear garden, perfect for enjoying the summer months.

Total area: approx. 65.7 sq. metres (707.0 sq. feet)

20-22 Bridge End, Leeds, LS1 4DJ t: 0330 004 0050 e: hello@bettermove.co.uk www.bettermove.co.uk

Please Note: These particulars, whist believed to be accurate are set out as a general outline only for guidance and do not constitute any part of an offer or contract. Intending purchasers should not rely on them as statements of representations of fact, but must satisfy themselves by inspection or otherwise as to their accuracy. No person in this firm's employment has the authority to make or give any representation or warranty in respect of the property.