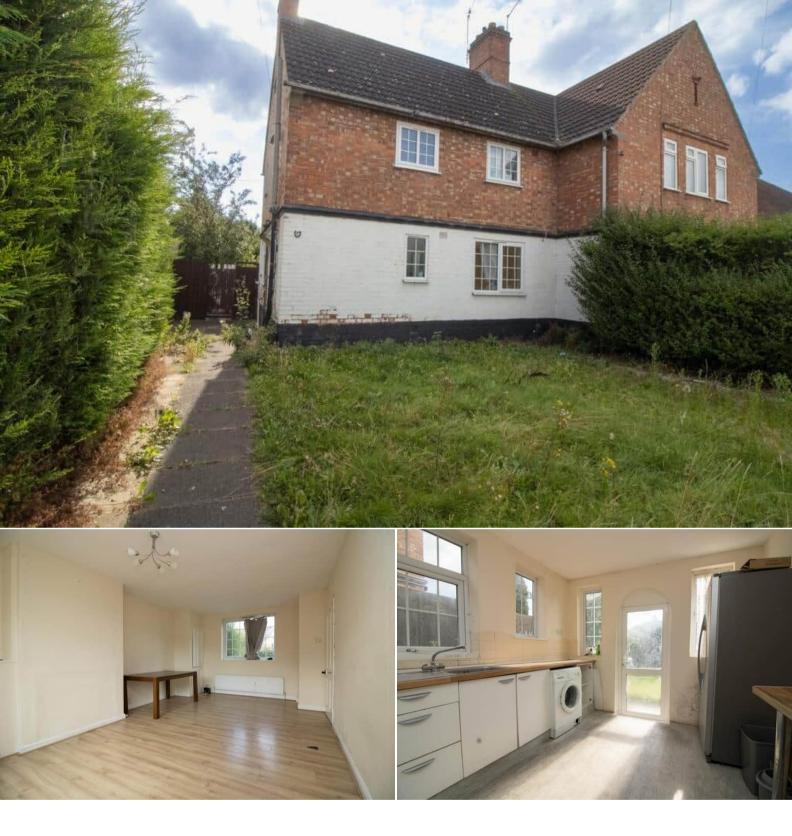

## Gooding Avenue Leicester

Bettermove are proud to present this 3 bedroom semi-detached house in Leicester available with no forward chain.

The property benefits from double glazing, gas central heating throughout.

The council tax band is A.

The interior of this property comprises a spacious open plan living/dining room and fitted kitchen on the ground floor. The first floor consists of 3 bedrooms and the family bathroom. The exterior boasts a private rear garden, perfect for enjoying the summer months.

Located in the popular city of Leicester, the property is close to a range of amenities, including shops, supermarkets, restaurants and pubs. Excellent transport connections can be found from the A5460, M1 and many local bus routes.