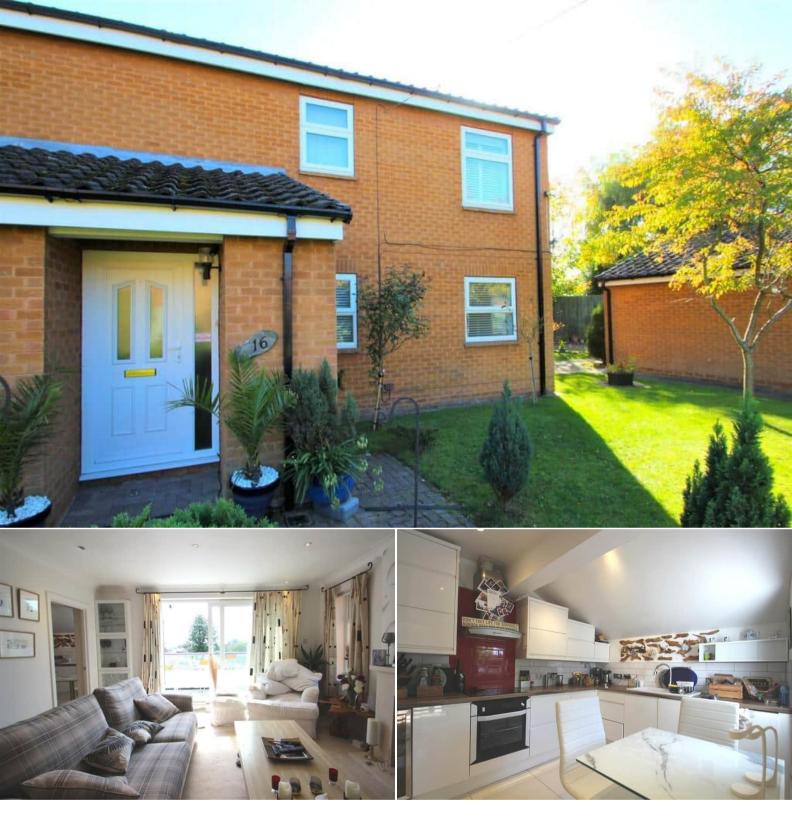

## Glenfield Drive

Bettermove are proud to present this 2 bedroom apartment in Kirk Ella available with no forward chain.

The property is currently can be sold tenanted or with vacant possession. Rental yields can be obtained through Bettermove.

The interior of this beautifully presented property comprises a spacious living room, fitted kitchen, an additional study as well as 2 bedrooms. The exterior boasts a private balcony overlooking the communal gardens, perfect for enjoying the summer months.