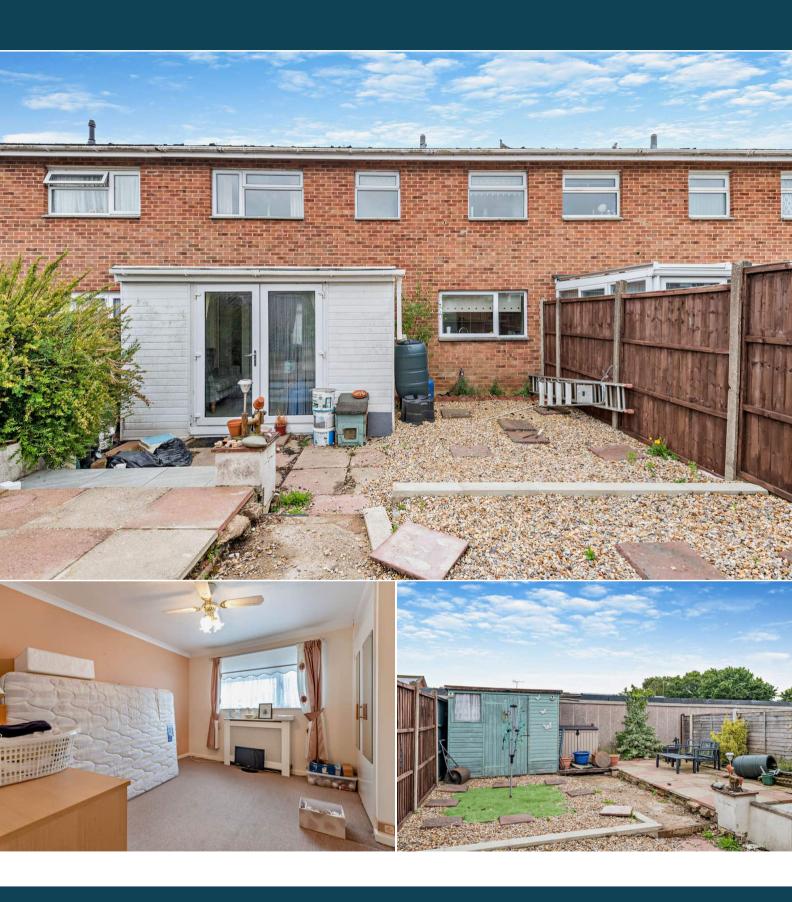

## Millfield Poole

Bettermove are proud to present this 3 bedroom terraced house in Poole available with no forward chain.

The property benefits from double glazing, gas central heating throughout and has parking available via the communal parking area located to the side of the property. The council tax band is C.. The council tax band is C.

The interior of this beautifully presented property comprises a spacious living room, dining room, w/c, conservatory and fitted kitchen on the ground floor. The first floor consists of 3 bedrooms and the family bathroom. The exterior boasts a private rear garden, perfect for enjoying the summer months.