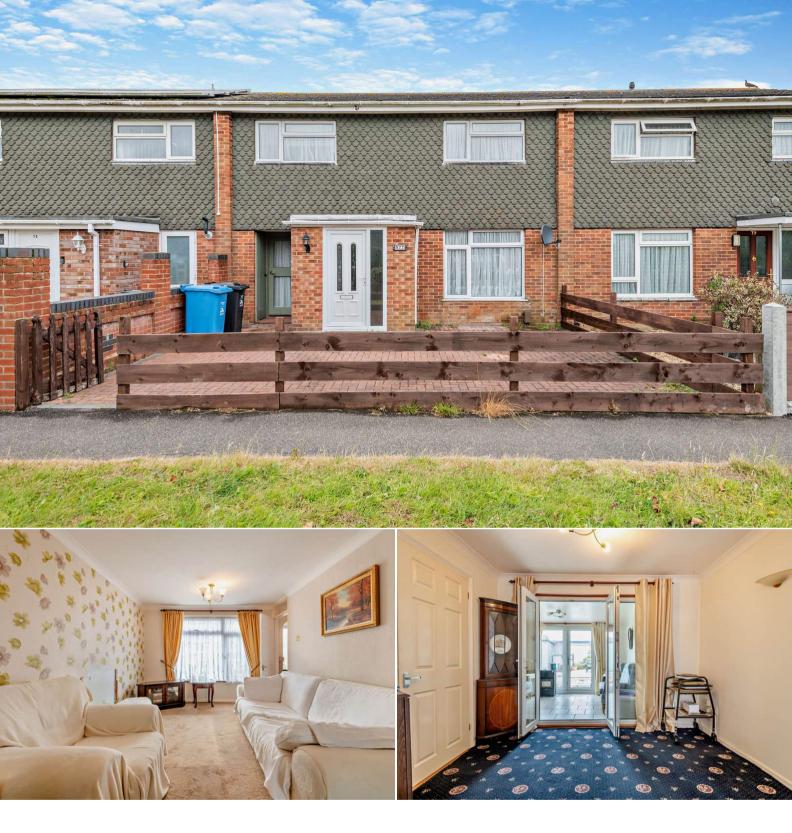

## Millfield Poole

Bettermove are proud to present this 3 bedroom terraced house in Poole available with no forward chain.

The property benefits from double glazing, gas central heating throughout and has parking available via the communal parking area located to the side of the property. The council tax band is C.. The council tax band is C.

The interior of this beautifully presented property comprises a spacious living room, dining room, w/c, conservatory and fitted kitchen on the ground floor. The first floor consists of 3 bedrooms and the family bathroom. The exterior boasts a private rear garden, perfect for enjoying the summer months.