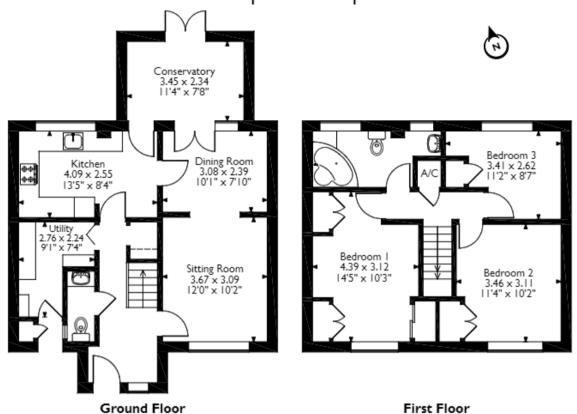

## Millfield, Poole Approximate Gross Internal Area 102 Sq M/1098 Sq Ft

Please note that the location of doors, windows and other items are approximate and this floorplan is to be used for illustrative purposes only. Unauthorized reproduction is prohibited.