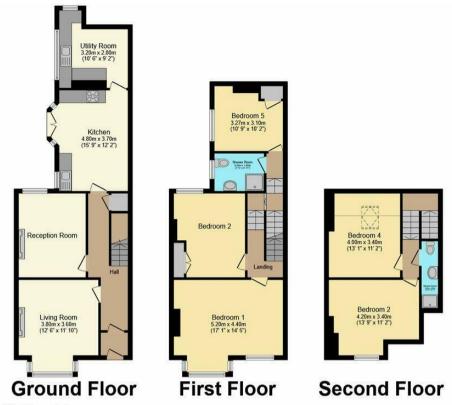

The council tax band is D.

The interior of this beautifully presented property comprises a spacious living room, dining room, utility room and fitted kitchen on the ground floor. The first floor consists of 3 bedrooms and the family bathroom. The second floor holds a further 2 bedrooms and w/c. The exterior boasts a private rear garden, perfect for enjoying the summer months.

Total floor area 163.7 m² (1,762 sq.ft.) approx

This floor plan is for illustrative purposes only. It is not drawn to scale. Any measurements, floor areas (including any total floor area), openings and orientation are approximate. No details are guaranteed, they cannot be relied upon for any purpose and they do not form part of any agreement. No liability is taken for any error, omission or misstatement. A party must rely upon its own inspection(s). Powered by www.focalagent.com