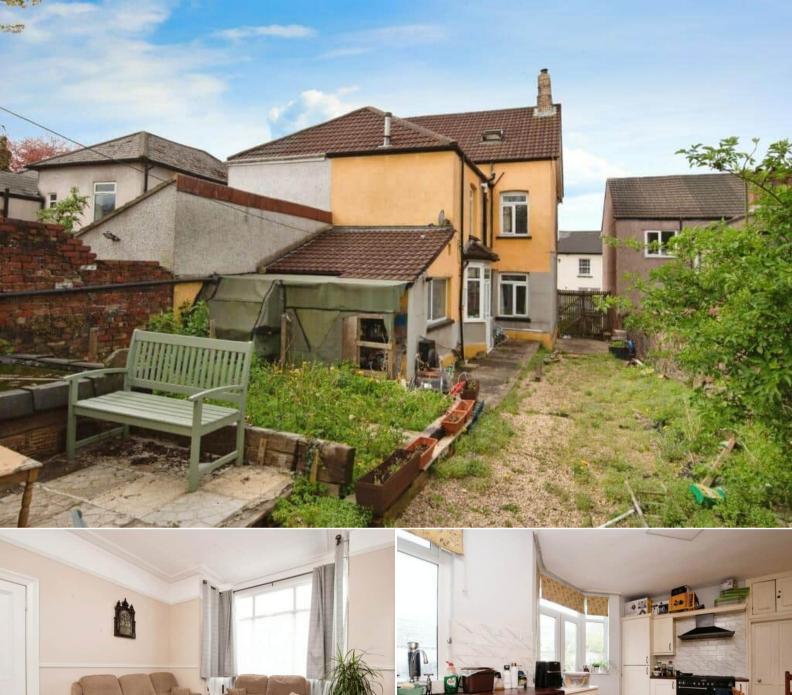

## Maindee Parade Newport

Bettermove are proud to present this 5 bedroom semi-detached house in Newport.

The property benefits from double glazing, gas central heating throughout and has off street parking available.

The council tax band is D.

The interior of this beautifully presented property comprises a spacious living room, dining room, utility room and fitted kitchen on the ground floor. The first floor consists of 3 bedrooms and the family bathroom. The second floor holds a further 2 bedrooms and w/c. The exterior boasts a private rear garden, perfect for enjoying the summer months.

Located in the popular city of Newport, the property is close to a range of amenities, including shops, supermarkets, restaurants and pubs. Excellent transport connections can be found from the M4, Newport train station and many local bus routes.