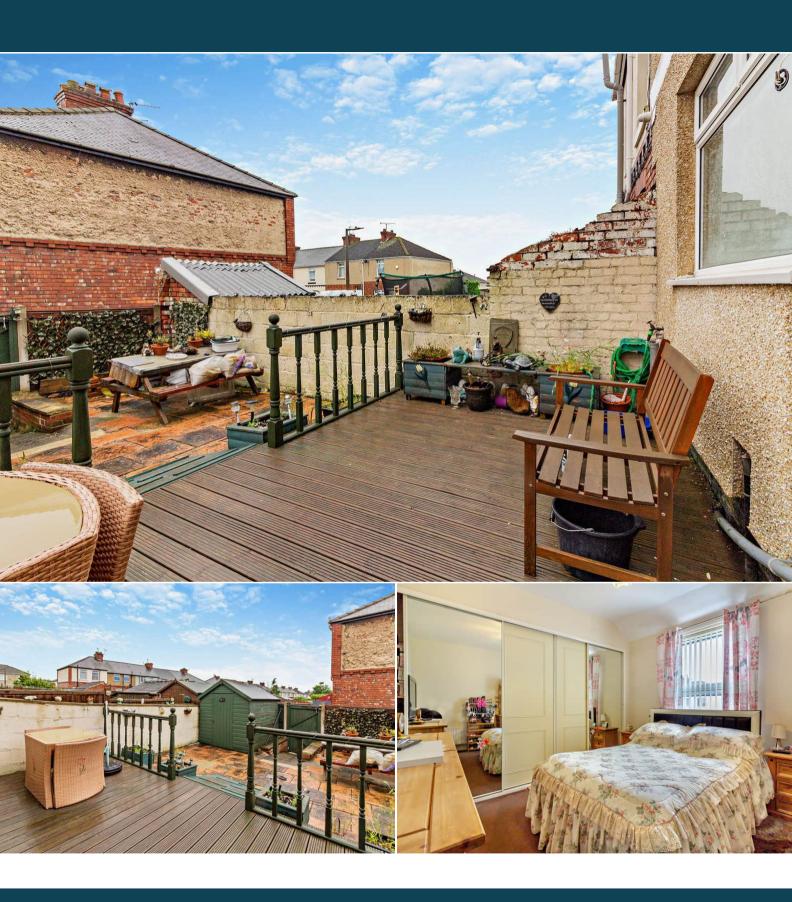

The interior of this beautifully presented property comprises a spacious living room and fitted kitchen on the ground floor. The first floor consists of 2 bedrooms and the family bathroom. The exterior boasts a private rear garden, perfect for enjoying the summer months.

Located in the popular town of Askern, the property is close to a range of amenities, including shops, supermarkets, restaurants and pubs. Excellent transport connections can be found from the A1, the A15 and many local bus routes.