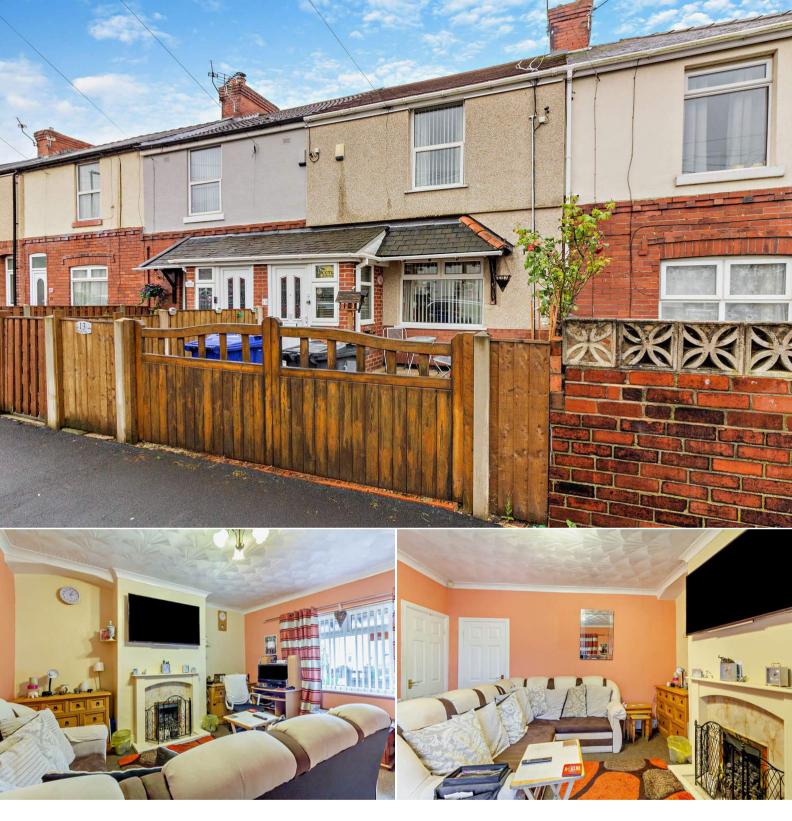

## Green Lane Doncaster

Bettermove are proud to present this 2 bedroom terraced house in Askern available with no forward chain.

The property benefits from double glazing, gas central heating throughout and has off street parking available via the driveway. The council tax band is A.

The interior of this beautifully presented property comprises a spacious living room and fitted kitchen on the ground floor. The first floor consists of 2 bedrooms and the family bathroom. The exterior boasts a private rear garden, perfect for enjoying the summer months.

Located in the popular town of Askern, the property is close to a range of amenities, including shops, supermarkets, restaurants and pubs. Excellent transport connections can be found from the A1, the A15 and many local bus routes.