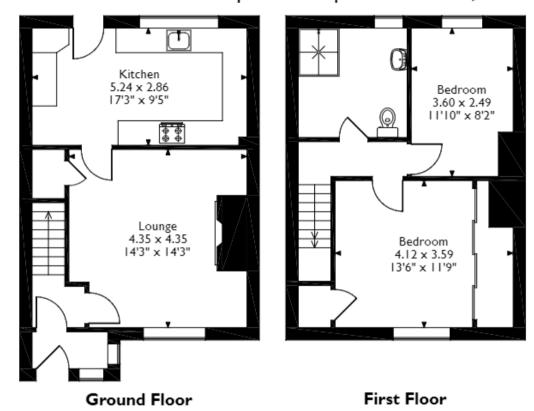

## Green Lane, Askern, Doncaster Approximate Gross Internal Area 78 Sq M/840 Sq Ft

Please note that the location of doors, windows and other items are approximate and this floorplan is to be used for illustrative purposes only. Unauthorized reproduction is prohibited.