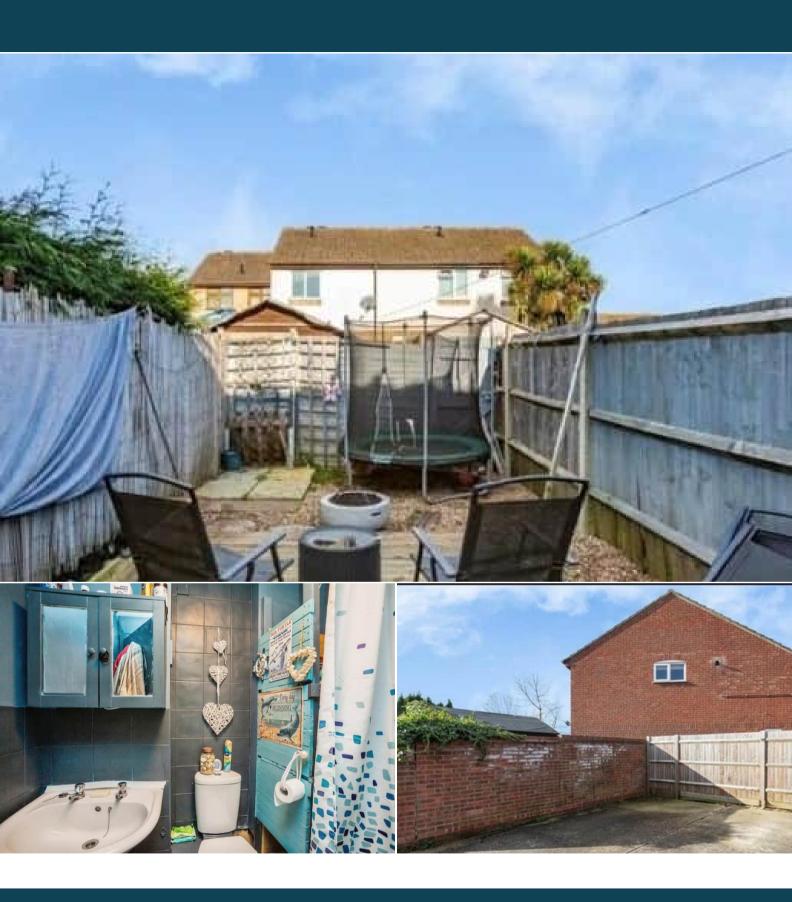

The council tax band is C.

The interior of this beautifully presented property comprises a spacious living room, conservatory and fitted kitchen on the ground floor. The first floor consists of 2 bedrooms and the family bathroom. The exterior boasts a private rear garden, perfect for enjoying the summer months.