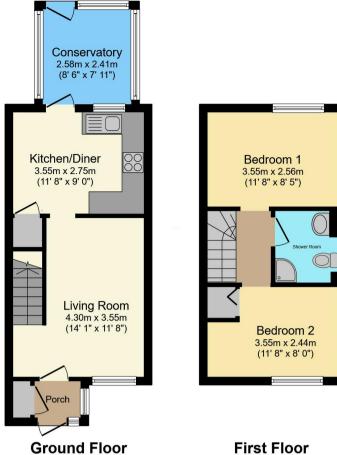

The council tax band is C.

The interior of this beautifully presented property comprises a spacious living room, conservatory and fitted kitchen on the ground floor. The first floor consists of 2 bedrooms and the family bathroom. The exterior boasts a private rear garden, perfect for enjoying the summer months.

Total floor area 59.5 m² (640 sq.ft.) approx

This floor plan is for illustrative purposes only. It is not drawn to scale. Any measurements, floor areas (including any total floor area), openings and orientation are approximate. No details are guaranteed, they cannot be relied upon for any purpose and they do not form part of any agreement. No liability is taken for any error, omission or misstatement. A party must rely upon its own inspection(s). Plan produced for Purplebricks. Powered by www.focalagent.com