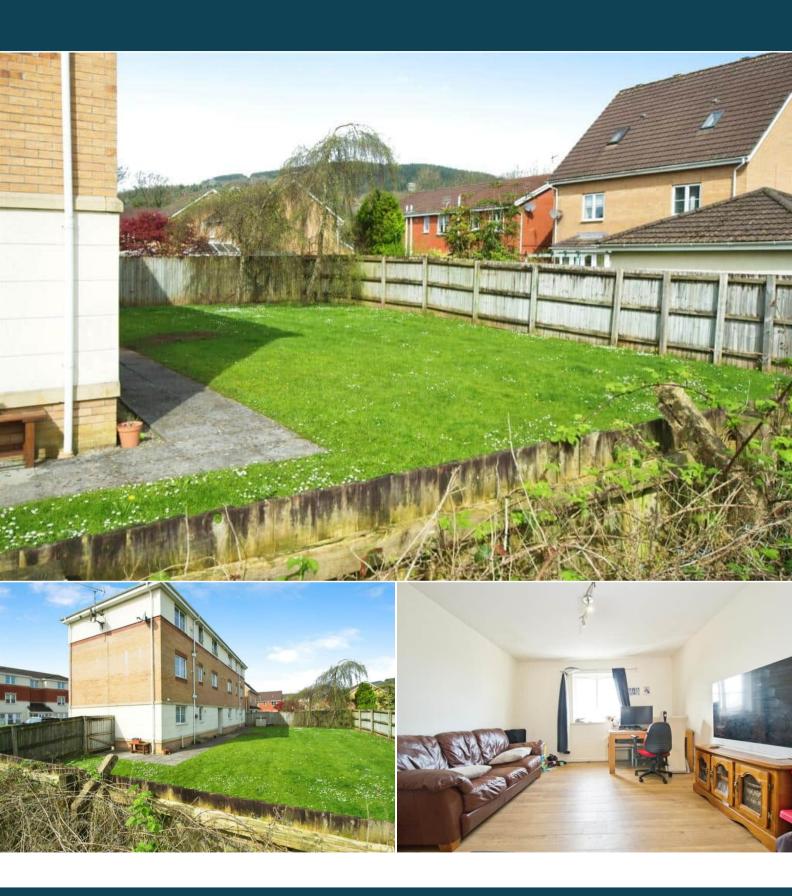

## Clos Springfield Pontyclun

Bettermove are proud to present this 2 bedroom top floor flat in Talbot Green available with no forward chain.

The property benefits from double glazing, gas central heating throughout and has off street parking available via an allocated parking space. The council tax band is C.

This is a leasehold property with 978 years remaining on the lease; the ground rent is £100 per annum and the service charge is £190 per month.

The interior of this well presented property comprises a spacious living room, the fitted kitchen, two double bedrooms and the bathroom on the top floor of the building. The exterior boasts a well maintained communal garden, perfect for enjoying the summer months.

Located in the popular town of Talbot Green, the property is close to a range of amenities, including shops, supermarkets, restaurants and pubs. Excellent transport connections can be found from the M4, Pontyclun Train Station and many local bus routes.