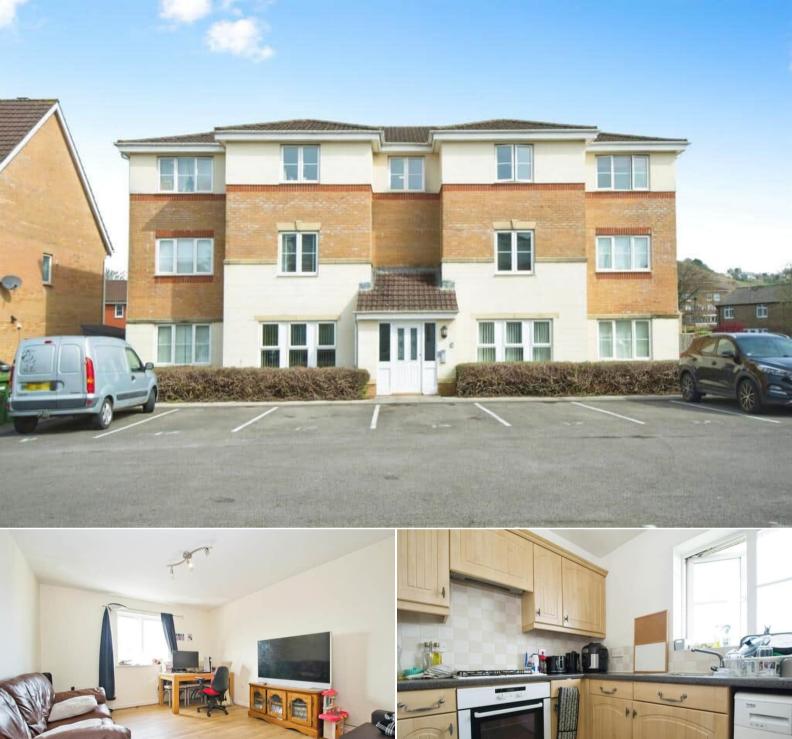

## Clos Springfield Pontyclun

Bettermove are proud to present this 2 bedroom top floor flat in Talbot Green available with no forward chain.

The property benefits from double glazing, gas central heating throughout and has off street parking available via an allocated parking space. The council tax band is C.

This is a leasehold property with 978 years remaining on the lease; the ground rent is £100 per annum and the service charge is £190 per month.

The interior of this well presented property comprises a spacious living room, the fitted kitchen, two double bedrooms and the bathroom on the top floor of the building. The exterior boasts a well maintained communal garden, perfect for enjoying the summer months.

Located in the popular town of Talbot Green, the property is close to a range of amenities, including shops, supermarkets, restaurants and pubs. Excellent transport connections can be found from the M4, Pontyclun Train Station and many local bus routes.