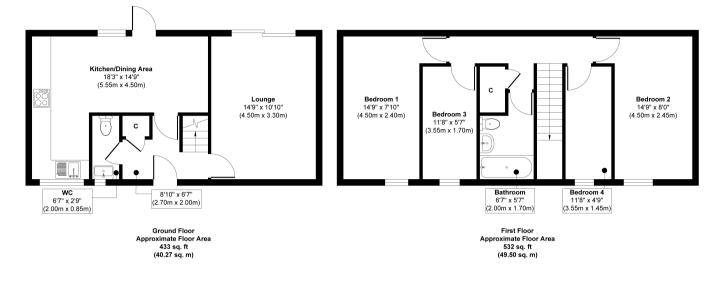

Approx. Gross Internal Floor Area 965 sq. ft / 89.77 sq. m Whilst every attempt has been made to ensure the accuracy of the floor plan contained here, measurements of doors, windows, rooms and any other items are approximate and no responsibility is taken for any error, omission, are mis-statement. The measurements should not be relied upon for valuation, transaction and/or funding purposes. This plan is for illustrative purposes only and should be used as such by any prospective purchaser or tenant.