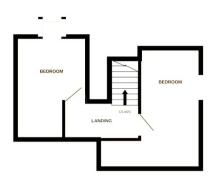

The council tax band is B.

The interior of this beautifully presented property comprises a spacious living room and store room on the lower ground floor. The ground floor consists of a fitted kitchen diner, 2 bedrooms and family bathroom. The first floor consists of a further 2 bedrooms. The exterior boasts a private rear garden, perfect for enjoying the summer months.

Whilst every attempt has been made to ensure the accuracy of the floorplan contained here, measurements of doors, windows, rooms and any other items are approximate and no responsibility is taken for any eror, omission or mis-statement. This plan is for littlestrative purposes only and should be used as such by any prospective purchaser. The services, systems and appliances shown have not been tested and no guarantee as to their operability or efficiency an be given.