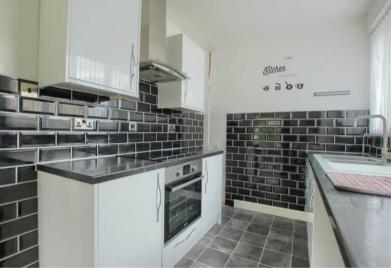

The council tax band is B.

The interior of this beautifully presented property comprises a spacious living room and store room on the lower ground floor. The ground floor consists of a fitted kitchen diner, 2 bedrooms and family bathroom. The first floor consists of a further 2 bedrooms. The exterior boasts a private rear garden, perfect for enjoying the summer months.