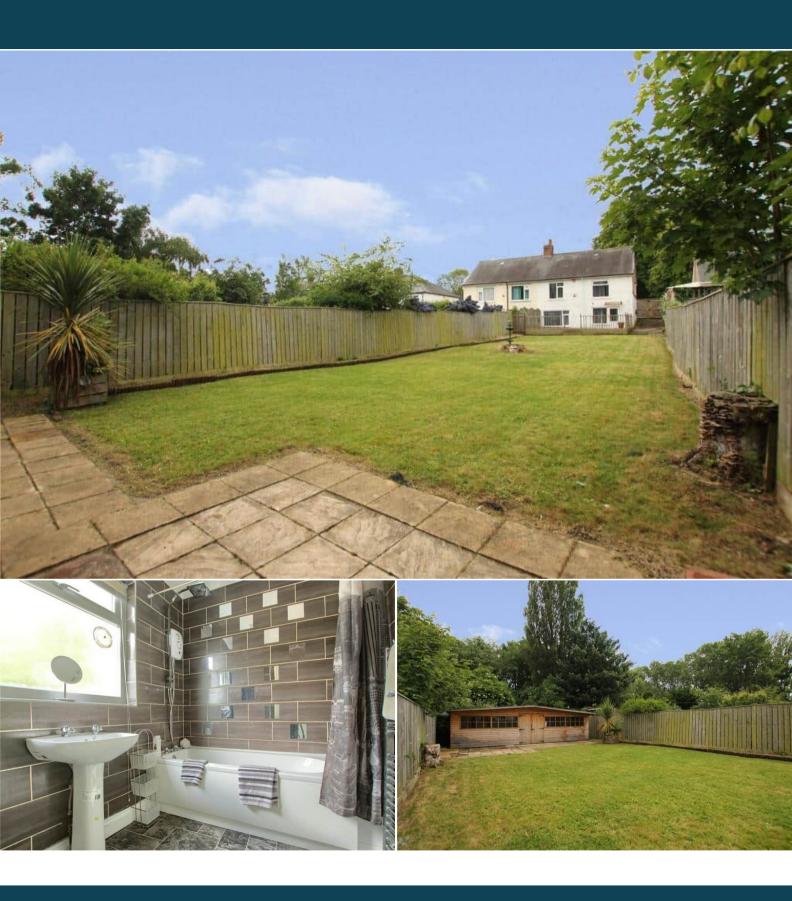

The council tax band is B.

The interior of this beautifully presented property comprises a spacious living room and store room on the lower ground floor. The ground floor consists of a fitted kitchen diner, 2 bedrooms and family bathroom. The first floor consists of a further 2 bedrooms. The exterior boasts a private rear garden, perfect for enjoying the summer months.