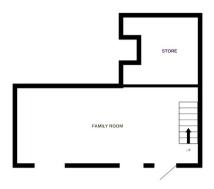

The council tax band is B.

The interior of this beautifully presented property comprises a spacious living room and store room on the lower ground floor. The ground floor consists of a fitted kitchen diner, 2 bedrooms and family bathroom. The first floor consists of a further 2 bedrooms. The exterior boasts a private rear garden, perfect for enjoying the summer months.

Whilst every attempt has been made to ensure the accuracy of the floorplan contained here, measurements of doors, windows, rooms and any other items are approximate and no responsibility is taken for any eror, omission or mis-statement. This plan is for littlestrative purposes only and should be used as such by any prospective purchaser. The services, systems and appliances shown have not been tested and no guarantee as to their operability or efficiency an be given.