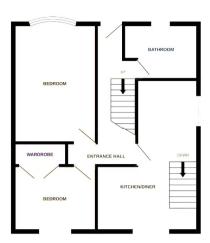

The council tax band is B.

The interior of this beautifully presented property comprises a spacious living room and store room on the lower ground floor. The ground floor consists of a fitted kitchen diner, 2 bedrooms and family bathroom. The first floor consists of a further 2 bedrooms. The exterior boasts a private rear garden, perfect for enjoying the summer months.

Whilst every attempt has been made to ensure the accuracy of the floorplan contained here, measurements of doors, windows, rooms and any other items are approximate and no responsibility is taken for any eror, omission or mis-statement. This plan is for littlestrative purposes only and should be used as such by any prospective purchaser. The services, systems and appliances shown have not been tested and no guarantee as to their operability or efficiency an be given.