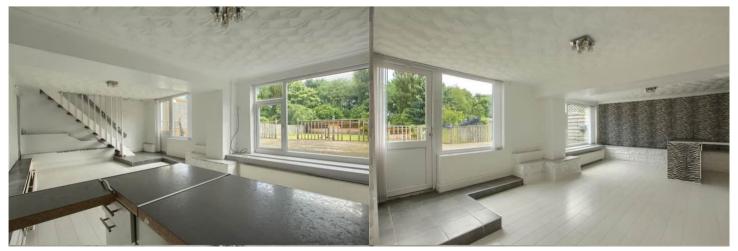

The council tax band is B.

The interior of this beautifully presented property comprises a spacious living room and store room on the lower ground floor. The ground floor consists of a fitted kitchen diner, 2 bedrooms and family bathroom. The first floor consists of a further 2 bedrooms. The exterior boasts a private rear garden, perfect for enjoying the summer months.