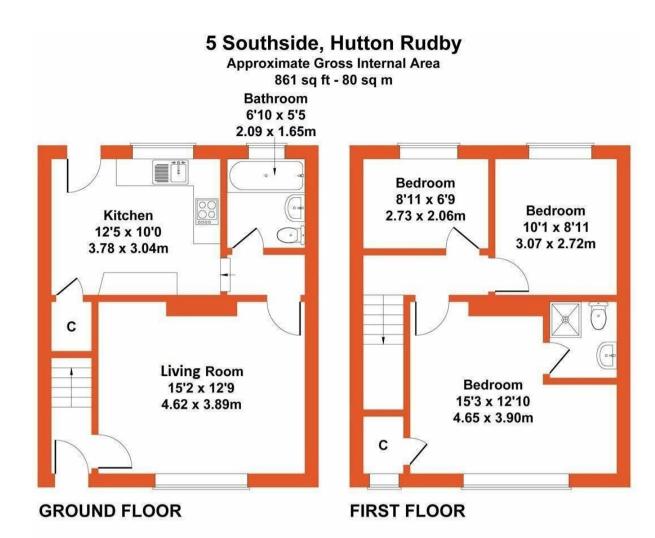

The interior of this beautifully presented property comprises a spacious living room, family bathroom and fitted kitchen on the ground floor. The first floor consists of 3 bedrooms and an en-suite shower room. The exterior boasts a private rear garden, perfect for enjoying the summer months.

SKETCH PLAN FOR ILLUSTRATIVE PURPOSES ONLY

20-22 Bridge End, Leeds, LS1 4DJ t: 0330 004 0050 e: hello@bettermove.co.uk www.bettermove.co.uk