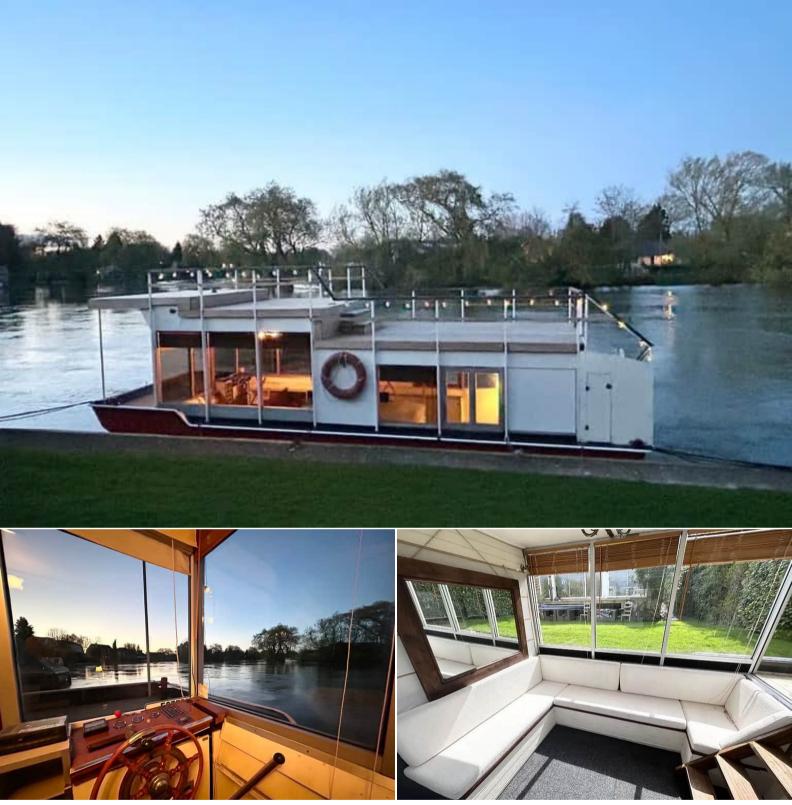

## Hamm Court Weybridge

Bettermove are proud to present your perfect waterfront retreat!

This charming 1-bedroom open-plan houseboat offers a unique blend of comfort and adventure, providing an idyllic lifestyle on the water.

Open-Plan Living: The thoughtfully designed open-plan layout maximizes space and light, creating a welcoming ambiance perfect for relaxation or entertaining. Large windows offer panoramic views of the water, bringing the beauty of the outdoors in.

Amenities: Equipped with a contemporary kitchen, the houseboat features sleek countertops, ample storage, and quality appliances, making meal preparation a delight.

Cozy Bedroom: The serene bedroom is a haven of tranquility, designed for restful nights and peaceful mornings. It includes built-in storage solutions to keep your space tidy and organized.

Inviting Shower: The bathroom includes an electric shower and w/c, ensuring you have all the comforts of a modern home, even on the water.

Expansive Decking: Step outside onto your private deck, where you can enjoy your morning coffee, sunbathe, or host intimate gatherings under the stars. The decking area offers a seamless connection to the water, enhancing your outdoor living experience.