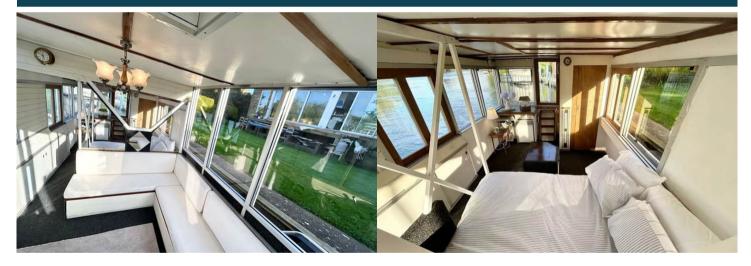

Open-Plan Living: The thoughtfully designed open-plan layout maximizes space and light, creating a welcoming ambiance perfect for relaxation or entertaining. Large windows offer panoramic views of the water, bringing the beauty of the outdoors in.

Amenities: Equipped with a contemporary kitchen, the houseboat features sleek countertops, ample storage, and quality appliances, making meal preparation a delight.

Cozy Bedroom: The serene bedroom is a haven of tranquility, designed for restful nights and peaceful mornings. It includes built-in storage solutions to keep your space tidy and organized.

Inviting Shower: The bathroom includes an electric shower and w/c, ensuring you have all the comforts of a modern home, even on the water.

Expansive Decking: Step outside onto your private deck, where you can enjoy your morning coffee, sunbathe, or host intimate gatherings under the stars. The decking area offers a seamless connection to the water, enhancing your outdoor living experience.