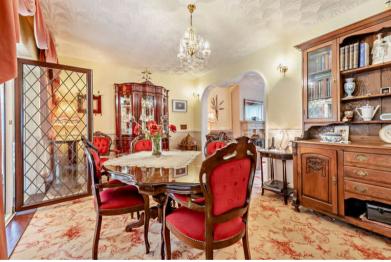

The council tax band is D.

The interior of this beautifully presented property comprises a spacious living room, dining room, conservatory and fitted kitchen on the ground floor. The first floor consists of 4 bedrooms, w/c and the family bathroom. The exterior boasts a private rear garden, perfect for enjoying the summer months.