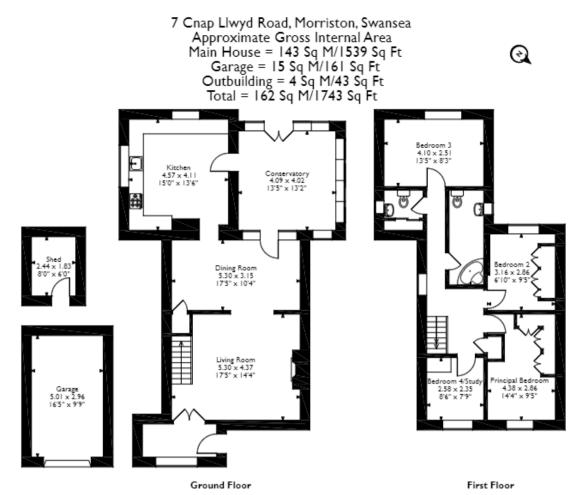

The council tax band is D.

The interior of this beautifully presented property comprises a spacious living room, dining room, conservatory and fitted kitchen on the ground floor. The first floor consists of 4 bedrooms, w/c and the family bathroom. The exterior boasts a private rear garden, perfect for enjoying the summer months.

Please note that the location of doors, windows and other items are approximate and this floorplan is to be used for illustrative purposes only. Unauthorized reproduction is prohibited.

20-22 Bridge End, Leeds, LS1 4DJ t: 0330 004 0050 e: hello@bettermove.co.uk www.bettermove.co.uk