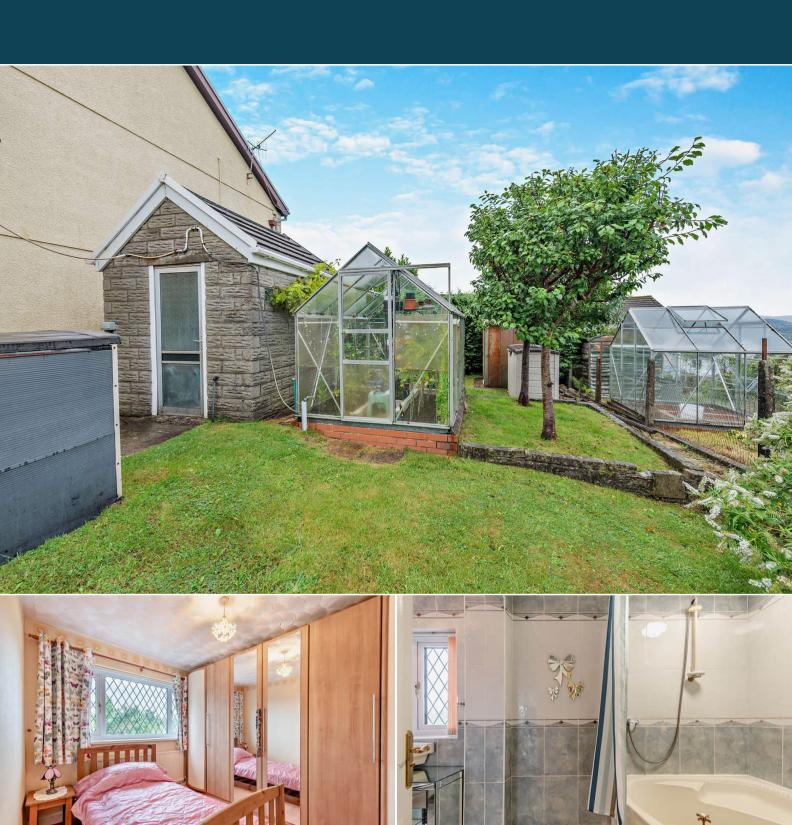

The council tax band is D.

The interior of this beautifully presented property comprises a spacious living room, dining room, conservatory and fitted kitchen on the ground floor. The first floor consists of 4 bedrooms, w/c and the family bathroom. The exterior boasts a private rear garden, perfect for enjoying the summer months.