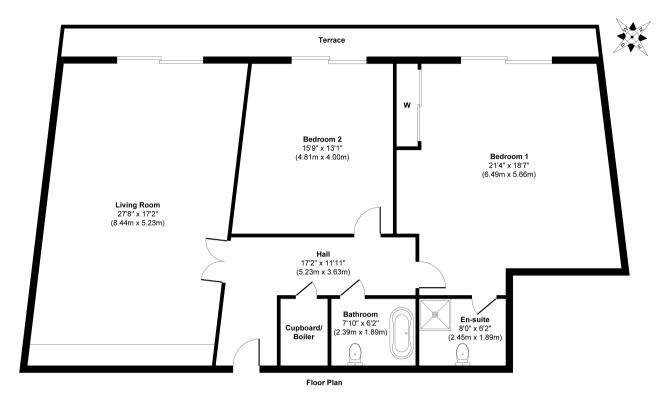

Paying this deposit ensures that the seller takes the property off the market and reserves it exclusively for you. Therefore, eliminating

Approx. Gross Internal Floor Area 1381 sq. ft / 128.31 sq. m

Whilst every attempt has been made to ensure the accuracy of the floor plan contained here, measurements of doors, windows, rooms and any other items are approximate and no responsibility is taken for any error, omission, or mis-statement. The measurements should not be relied upon for valuation, transaction and/or funding purposes. This plan is for illustrative purposes only and should be used as such by any prospective purchaser or tenant.