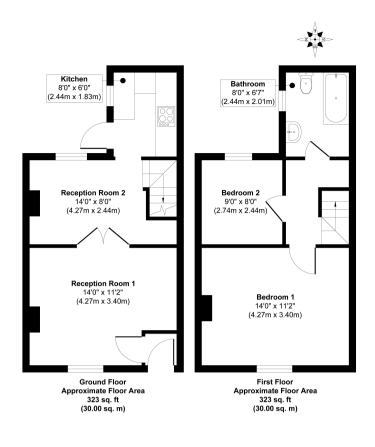

Approx. Gross Internal Floor Area 646 sq. ft / 60.00 sq. m While every attempt has been made to ensure the accuracy of the floor plan contained here, measurements of doors, windows, rooms and any whet here are approximate and no responsibility is lank for any error, ornson, or me-statement. The measurements should not be reled upon for valuation, trainaction and/or funding purposes. This plan is for illustrative purposes only and should be used as such by any prospecific purposes or the plan is for illustrative purposes.