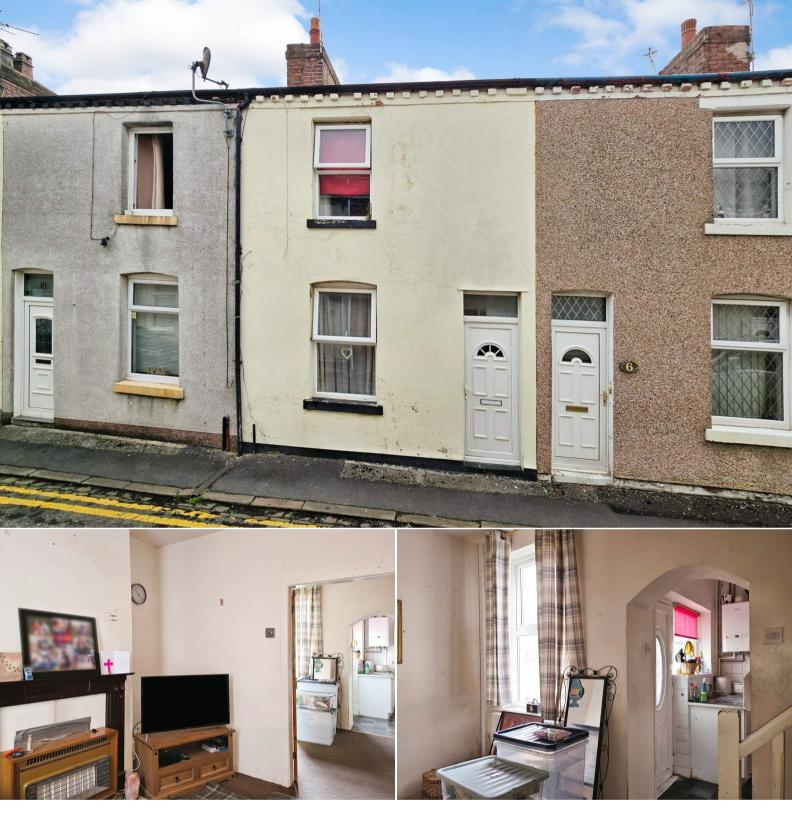

## Pharos Grove Fleetwood

Bettermove are proud to present this 2 bedroom terraced house in Fleetwood available with no forward chain.

The property benefits from double glazing, gas central heating throughout and has ample on street parking available nearby. The council tax band is A.

This a leasehold property with 854 years remaining on the lease; the ground rent is £25 per annum and there are no service charges.

The interior of this property comprises two spacious reception rooms and the fitted kitchen on the ground floor. The first floor consists of 2 bedrooms and the family bathroom. The exterior boasts a private rear yard.

Located in the popular coastal town of Fleetwood, the property is close to a range of amenities, including shops, supermarkets, restaurants and pubs. Excellent transport connections can be found from Fleetwood Ferry Tram Stop and many local bus routes.