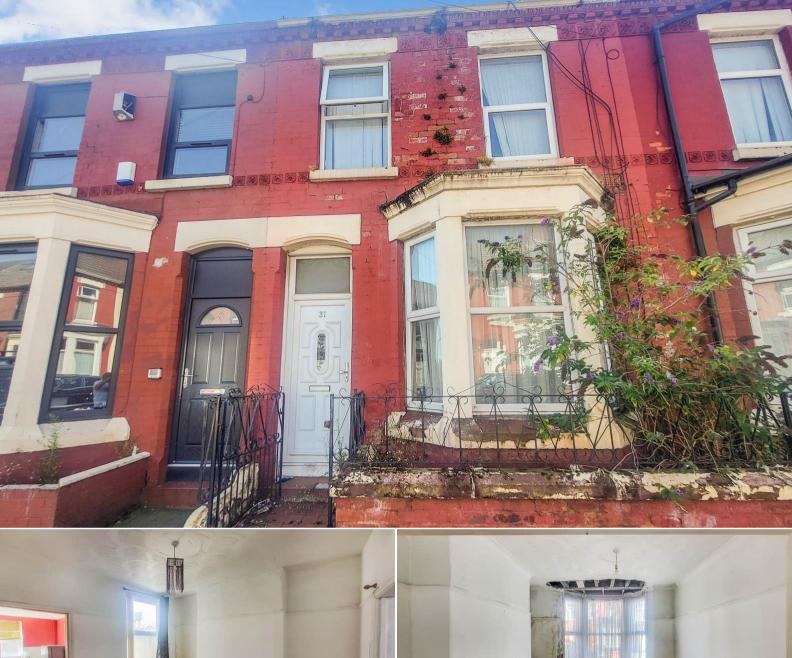

## Malvern Road Liverpool

Bettermove are proud to present this 3 bedroom terraced house in Liverpool. This property is available with no forward chain.

The property benefits from double glazing, gas central heating throughout and has ample on street parking available outside.

The council tax band is A.

The interior of this property comprises a spacious living room, dining room and fitted kitchen on the ground floor. The first floor consists of 3 bedrooms and the family bathroom. The exterior boasts a private rear yard, perfect for enjoying the summer months.