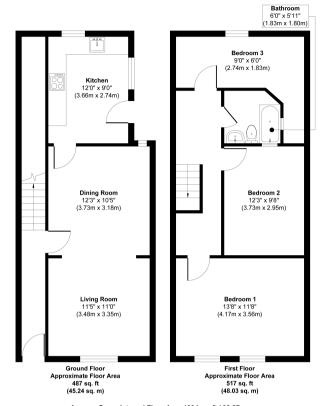

Approx. Gross Internal Floor Area 1004 sq. ft / 93.27 sq. m

Whilst evey attempt has been made to ensure the accuracy of the floor plan contained here, measurements of doors, windows, corons and any other thems are approximate and no responsibility is taken for any error, crission, or mis-statement. The measurements should not be relied upon for valuation, transaction and/or funding purposes. This plan is for illustrative purposes only and should be used as such by any prospective purchaser or treamt.