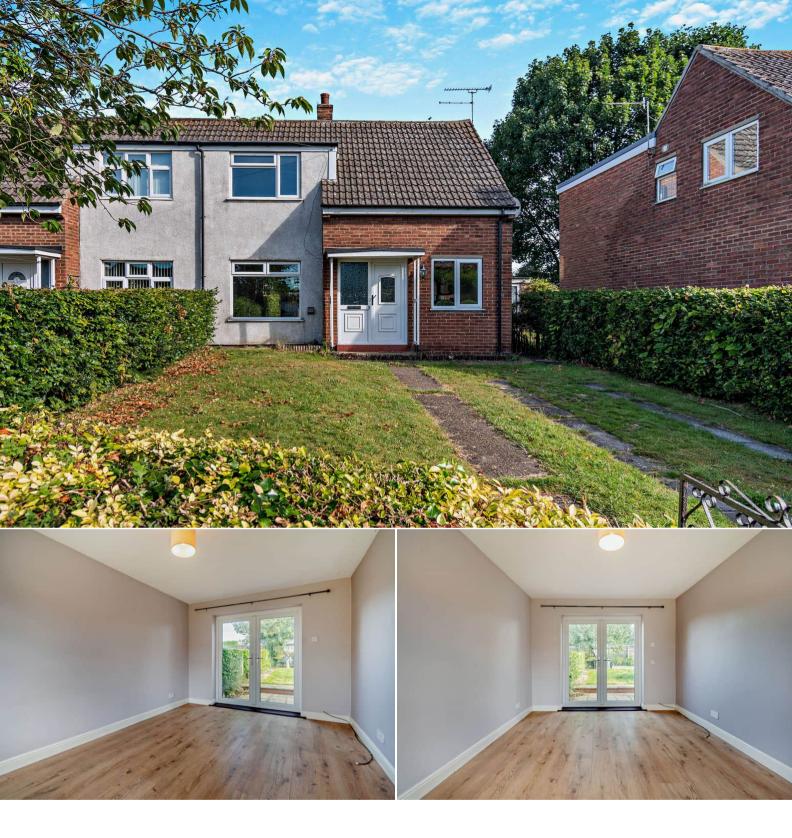

## Westfield Close York

Bettermove are proud to present this 2 bedroom semi-detached house in the East Riding of Yorkshire, available with no forward chain.

The property benefits from double glazing, gas central heating throughout and has off street parking available.

The council tax band is A.

The interior of this beautifully presented property comprises a spacious living room and fitted kitchen diner on the ground floor. The first floor consists of 2 bedrooms and the family bathroom. The exterior boasts a private rear garden, perfect for enjoying the summer months.

Located in the popular village of Hotham, the property is close to a range of amenities, including shops, supermarkets, restaurants and pubs. Excellent transport connections can be found from the A63, M62 and many local bus routes.