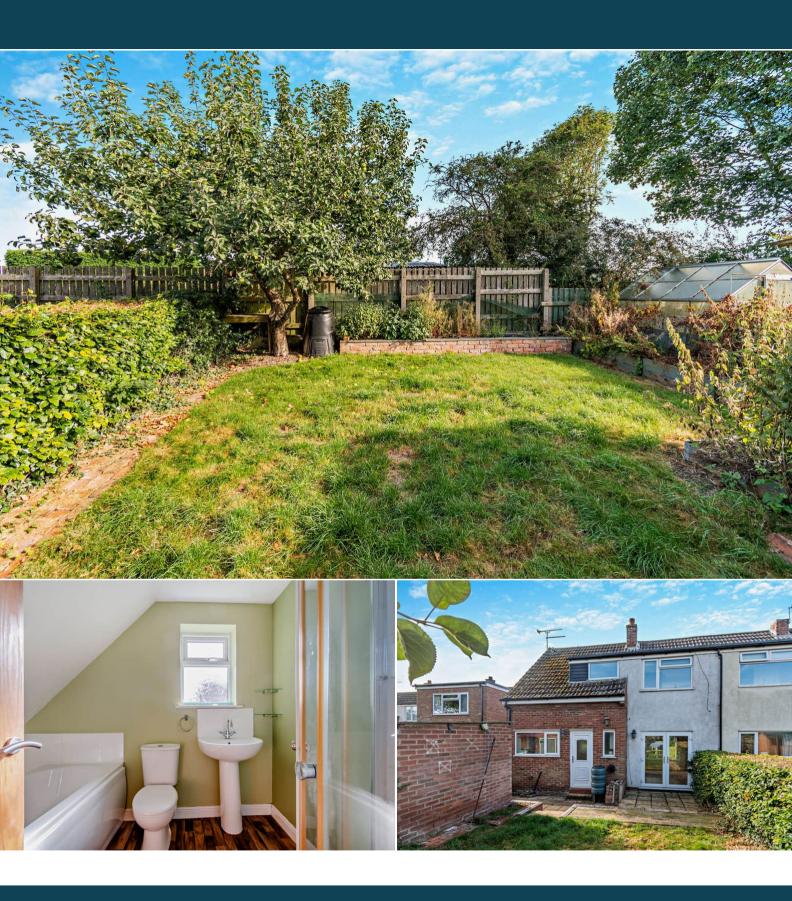

The council tax band is A.

The interior of this beautifully presented property comprises a spacious living room and fitted kitchen diner on the ground floor. The first floor consists of 2 bedrooms and the family bathroom. The exterior boasts a private rear garden, perfect for enjoying the summer months.

Located in the popular village of Hotham, the property is close to a range of amenities, including shops, supermarkets, restaurants and pubs. Excellent transport connections can be found from the A63, M62 and many local bus routes.