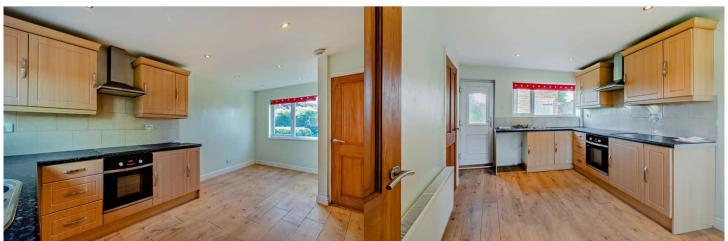

The council tax band is A.

The interior of this beautifully presented property comprises a spacious living room and fitted kitchen diner on the ground floor. The first floor consists of 2 bedrooms and the family bathroom. The exterior boasts a private rear garden, perfect for enjoying the summer months.