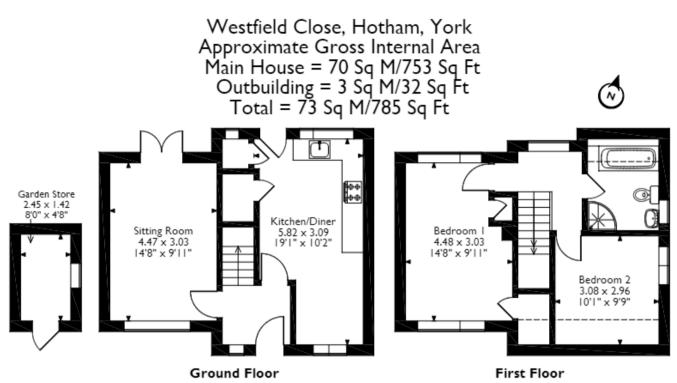

Please note that the location of doors, windows and other items are approximate and this floorplan is to be used for illustrative purposes only. Unauthorized reproduction is prohibited.

20-22 Bridge End, Leeds, LS1 4DJ t: 0330 004 0050 e: hello@bettermove.co.uk www.bettermove.co.uk