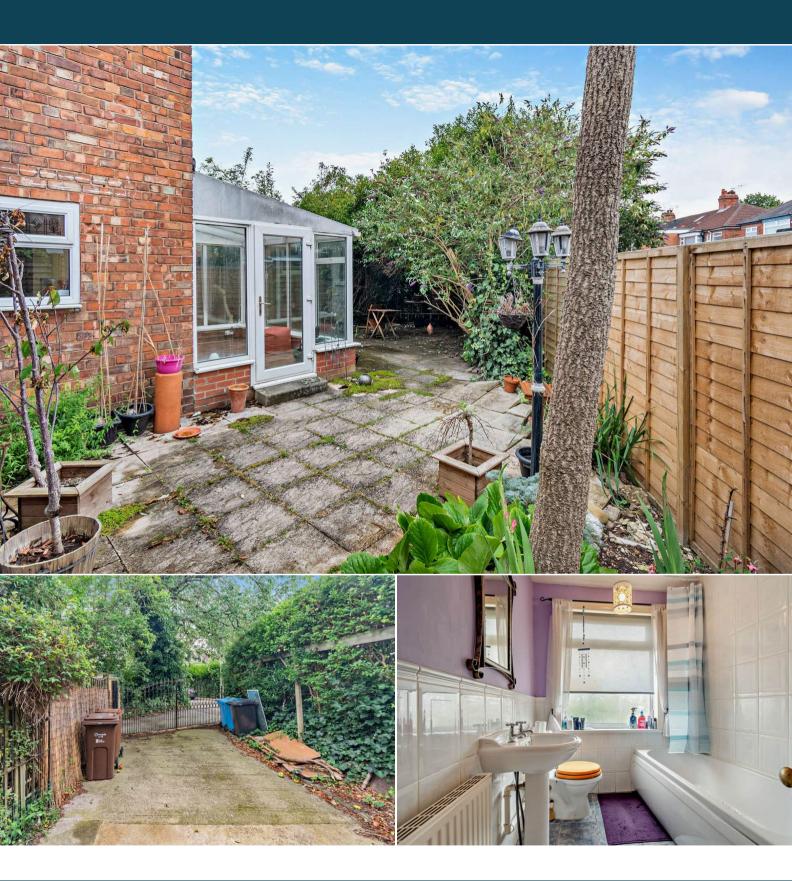

The interior of this beautifully presented property comprises two spacious reception rooms, the fitted kitchen, the conservatory and a convenient WC on the ground floor. The first floor consists of two bedrooms and the family bathroom. The exterior boasts a private rear garden, perfect for enjoying the summer months.