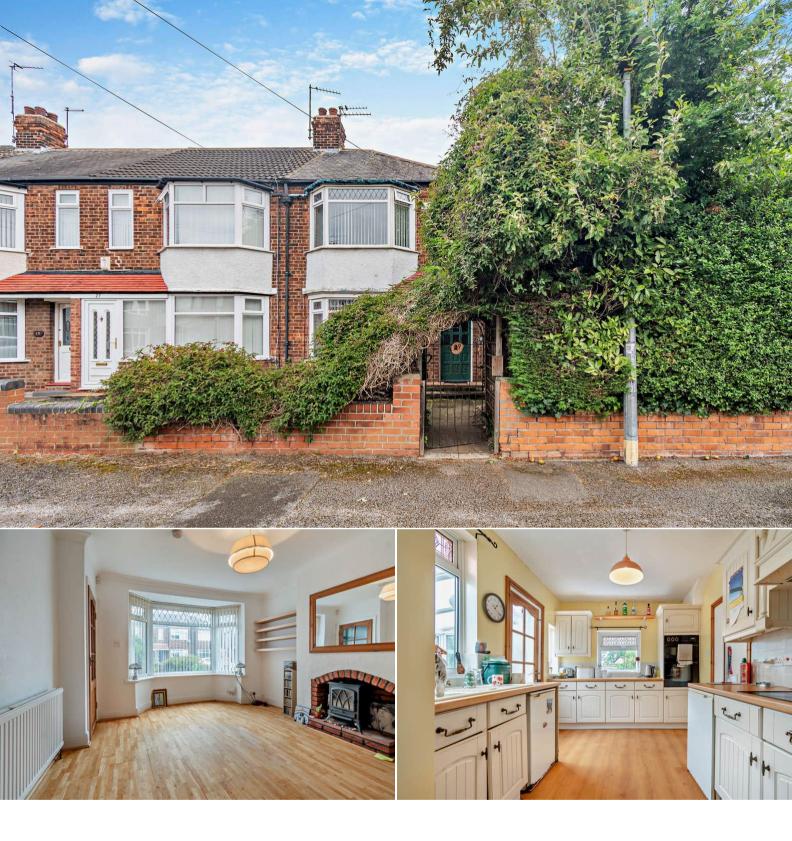

## Linkfield Road Hull

Bettermove are proud to present this 2 bedroom end of terrace house in Hull available with no forward chain.

The property benefits from double glazing, gas central heating throughout and has off street parking available via the driveway. The council tax band is A.

The interior of this beautifully presented property comprises two spacious reception rooms, the fitted kitchen, the conservatory and a convenient WC on the ground floor. The first floor consists of two bedrooms and the family bathroom. The exterior boasts a private rear garden, perfect for enjoying the summer months.