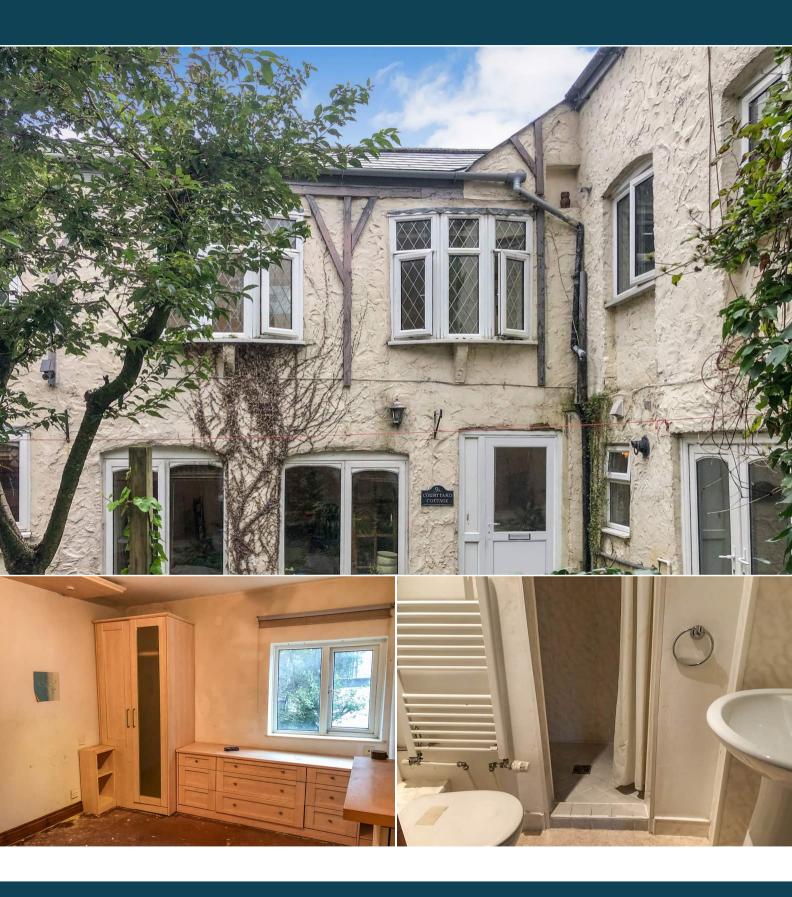

## Queen Street Ulverston

Bettermove are proud to present this 3 bedroom terraced house in Ulverston available with no forward chain.

The property benefits from double glazing, gas central heating throughout and has residents on street parking available.

The council tax band is A.

The interior of this beautifully presented property comprises a spacious living room, dining room, utility room and fitted kitchen on the ground floor. The first floor consists of 3 bedrooms, an en-suite and the family bathroom. The exterior boasts a private rear yard, perfect for enjoying the summer months.