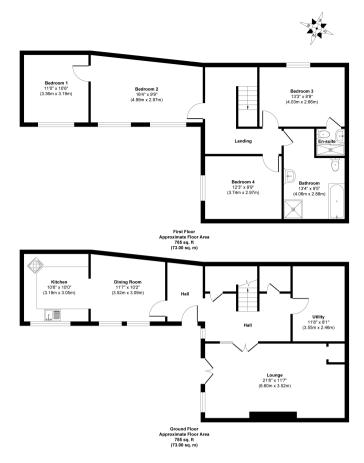

The council tax band is A.

The interior of this beautifully presented property comprises a spacious living room, dining room, utility room and fitted kitchen on the ground floor. The first floor consists of 3 bedrooms, an en-suite and the family bathroom. The exterior boasts a private rear yard, perfect for enjoying the summer months.

This exciting opportunity should not be missed! All enquiries can be made through Bettermove on 0330 004 0050.

Approx. Gross Internal Floor Area 1570 sq. ft / 146.00 sq. m
Whilst every attempt has been made to ensure the accuracy of the floor plan contained here, measurements of doors, windows,
crosms and any other lems are approximate and no responsibility is taken for any error, crission, or mid-statement. The
measurements should not be relied upon for visibution, transaction and/of hading purposes. This plan is for illustrative purposes
only and should be used as such by any prospective portales or tenant.