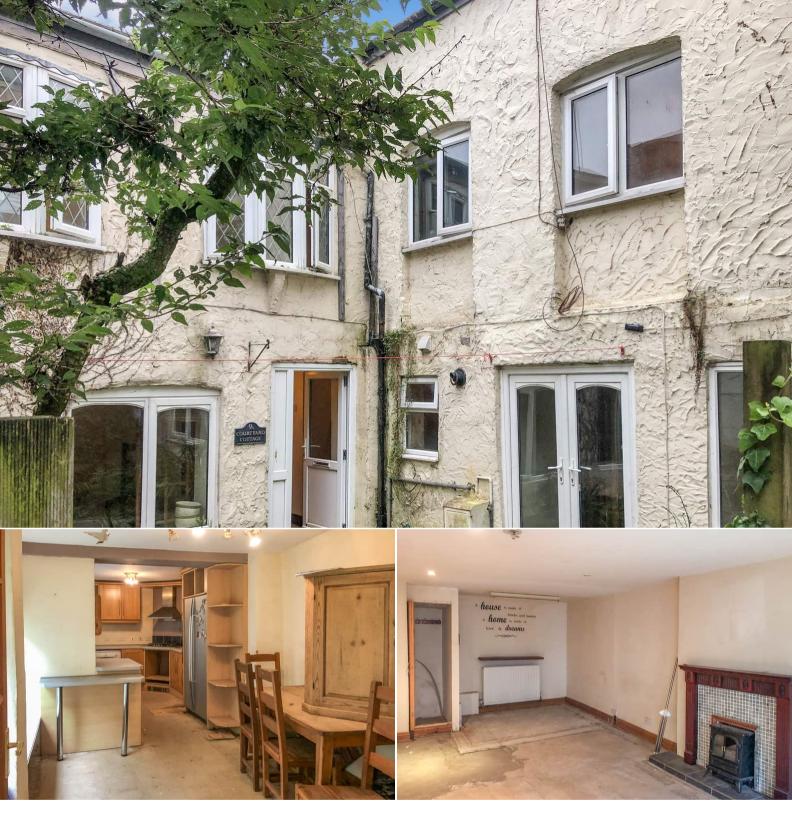

## Queen Street Ulverston

Bettermove are proud to present this 3 bedroom terraced house in Ulverston available with no forward chain.

The property benefits from double glazing, gas central heating throughout and has residents on street parking available.

The council tax band is A.

The interior of this beautifully presented property comprises a spacious living room, dining room, utility room and fitted kitchen on the ground floor. The first floor consists of 3 bedrooms, an en-suite and the family bathroom. The exterior boasts a private rear yard, perfect for enjoying the summer months.

Located in the popular town of Ulverston, the property is close to a range of amenities, including shops, supermarkets, restaurants and pubs. Excellent transport connections can be found from the A590, Ulverston train station and local bus rooutes.