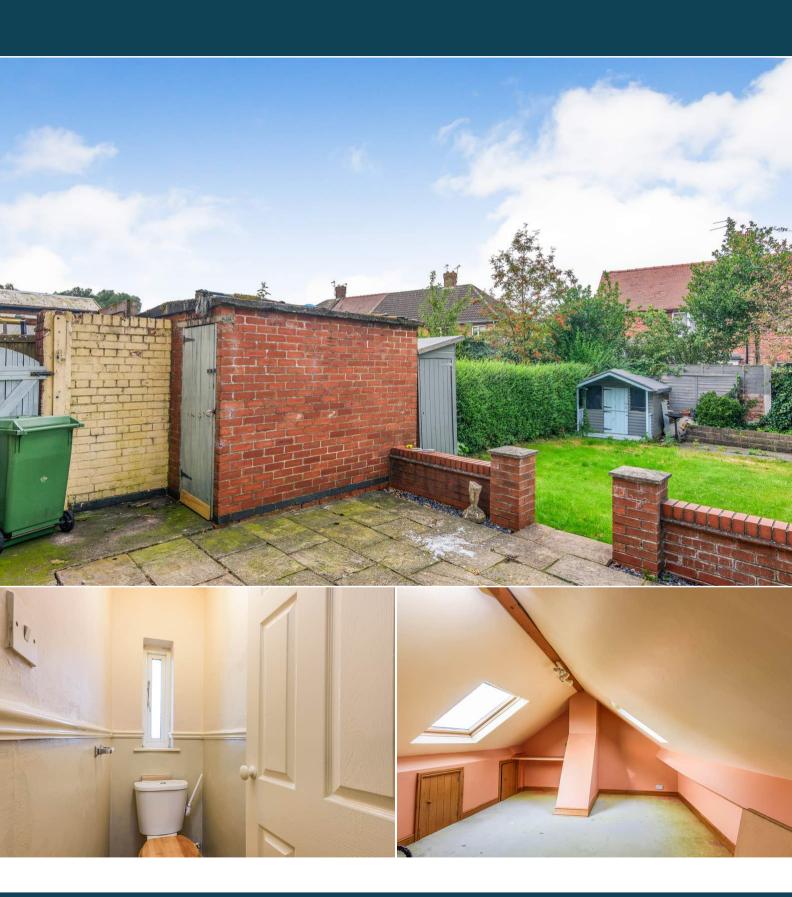

The interior of this property comprises a spacious living room, dining room and fitted kitchen on the ground floor. The first floor consists of 3 bedrooms and the family bathroom. The exterior boasts a private rear garden, perfect for enjoying the summer months.

Located in the popular village of Acomb, the property is close to a range of amenities, including shops, supermarkets, restaurants and pubs. Excellent transport connections can be found from the A1237, A59 and many local bus routes.