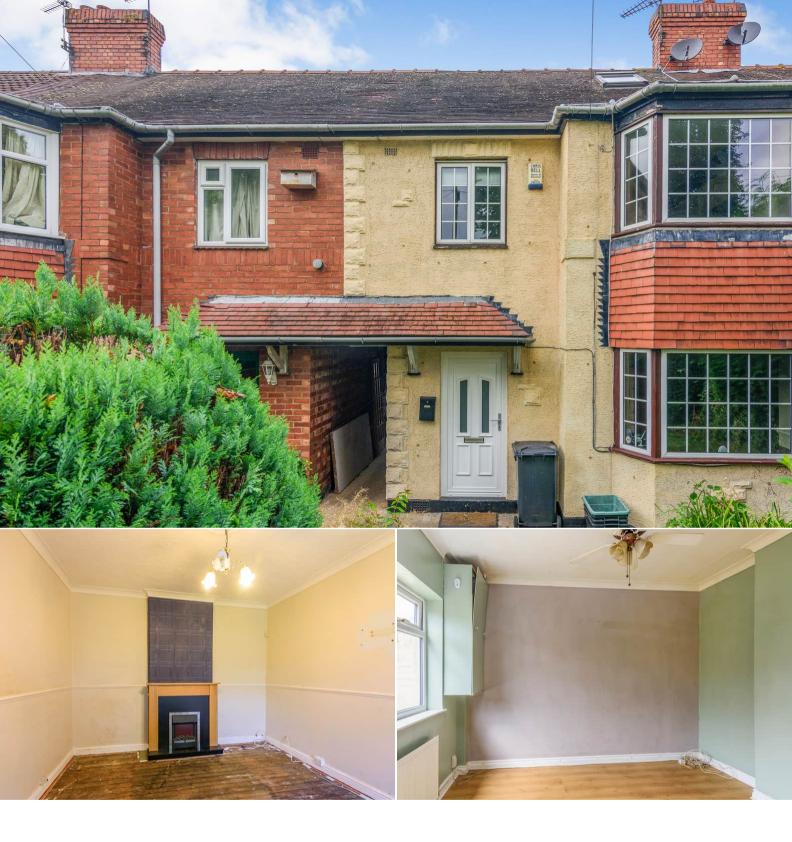

## Woodlea Avenue York

Bettermove are proud to present this 3 bedroom terraced house in York available with no forward chain.

The property benefits from double glazing, gas central heating throughout.

The council tax band is B.

The interior of this property comprises a spacious living room, dining room and fitted kitchen on the ground floor. The first floor consists of 3 bedrooms and the family bathroom. The exterior boasts a private rear garden, perfect for enjoying the summer months.

Located in the popular village of Acomb, the property is close to a range of amenities, including shops, supermarkets, restaurants and pubs. Excellent transport connections can be found from the A1237, A59 and many local bus routes.