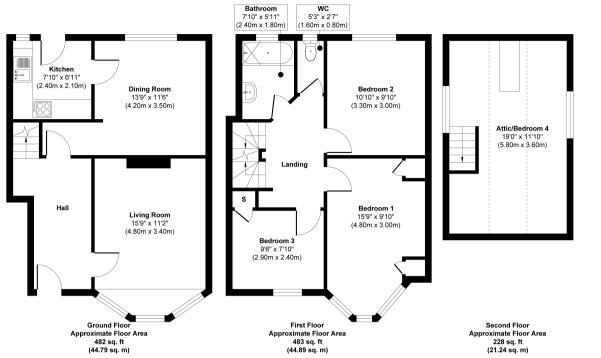

## YO26 5JU - 60 Woodlea Avenue, York

Approx. Gross Internal Floor Area 1193 sq. ft / 110.92 sq. m

Whilst every attempt has been made to ensure the accuracy of the floor plan contained here, measurements of doors, windows, rooms and any other items are approximate and no responsibility is taken for any error, omission, or mis-statement. The measurements should not be relied upon for valuation, transaction and/of runding purposes. This plan is for illustrative purposes only and should be used as such by any prospective purchaser or tenant.