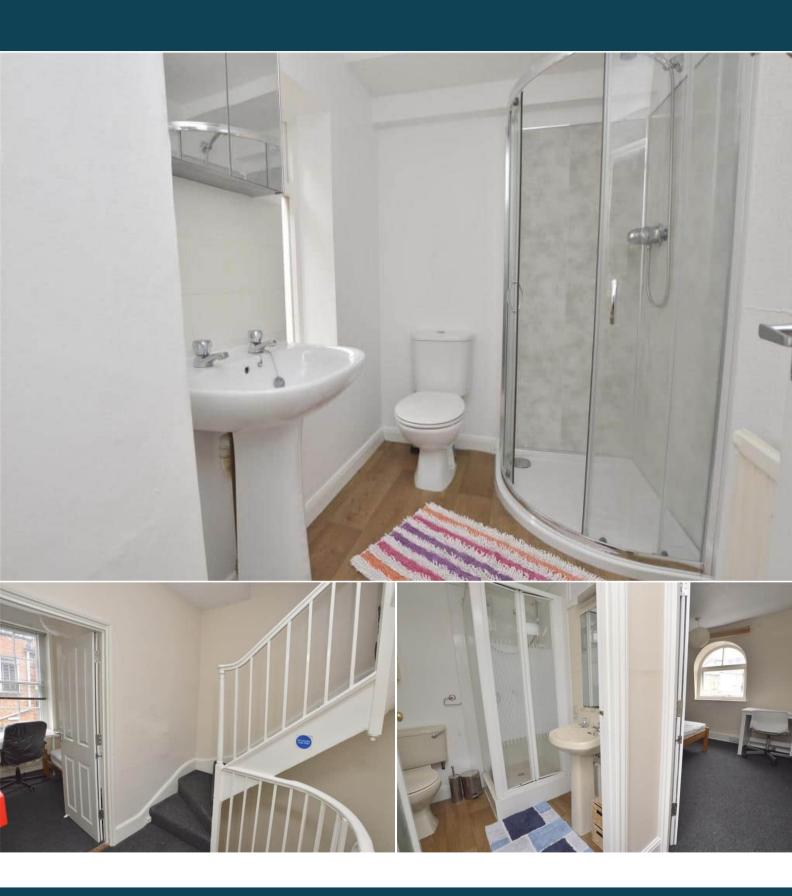

The property benefits from double glazing, gas central heating throughout. The council tax band is E.

The interior of this well presented property comprises a spacious living room and fitted kitchen on the ground floor. The first floor consists of 1 double bedroom and shower room. The second floor has 2 bedrooms and shower room. The third floor boasts the final 2 bedrooms and a third shower room.