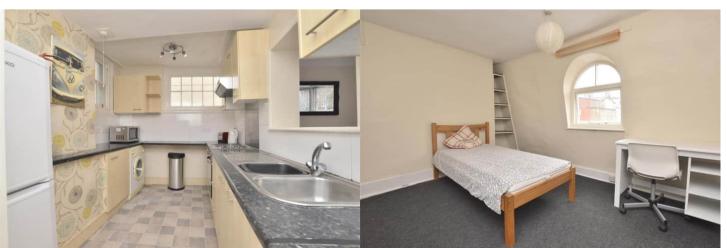

The property benefits from double glazing, gas central heating throughout. The council tax band is E.

The interior of this well presented property comprises a spacious living room and fitted kitchen on the ground floor. The first floor consists of 1 double bedroom and shower room. The second floor has 2 bedrooms and shower room. The third floor boasts the final 2 bedrooms and a third shower room.