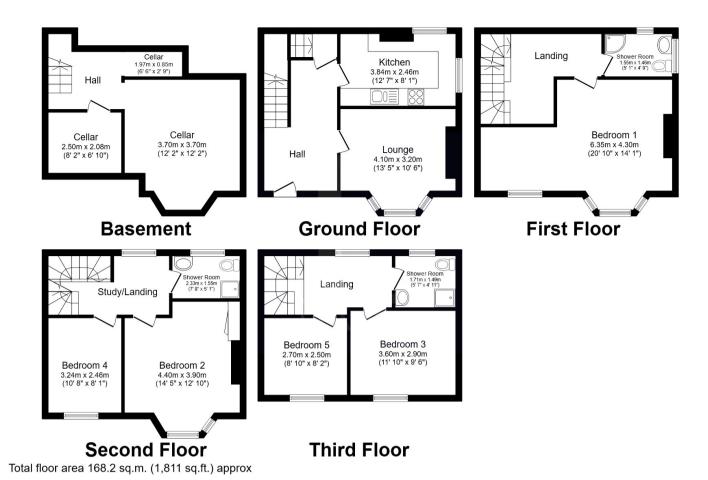

The property benefits from double glazing, gas central heating throughout. The council tax band is E.

The interior of this well presented property comprises a spacious living room and fitted kitchen on the ground floor. The first floor consists of 1 double bedroom and shower room. The second floor has 2 bedrooms and shower room. The third floor boasts the final 2 bedrooms and a third shower room.