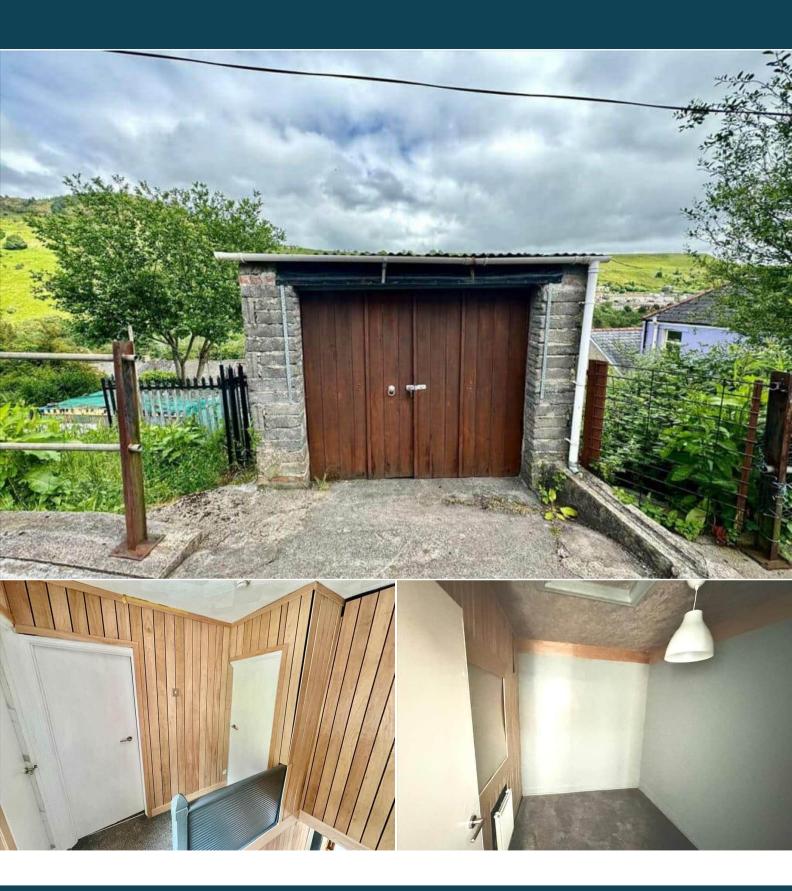

## East Road Ferndale

Bettermove are proud to present this recently renovated 2 bedroom terraced house in Tylorstown, available with no forward chain.

The property benefits from double glazing, gas central heating throughout and has ample on street parking available and a garage to the rear. The council tax band is A.

The interior of this beautifully presented property comprises a spacious living room and the fitted kitchen on the ground floor. The first floor consists of 2 bedrooms, a study and the family bathroom. The exterior boasts a private rear garden, perfect for enjoying the summer months.