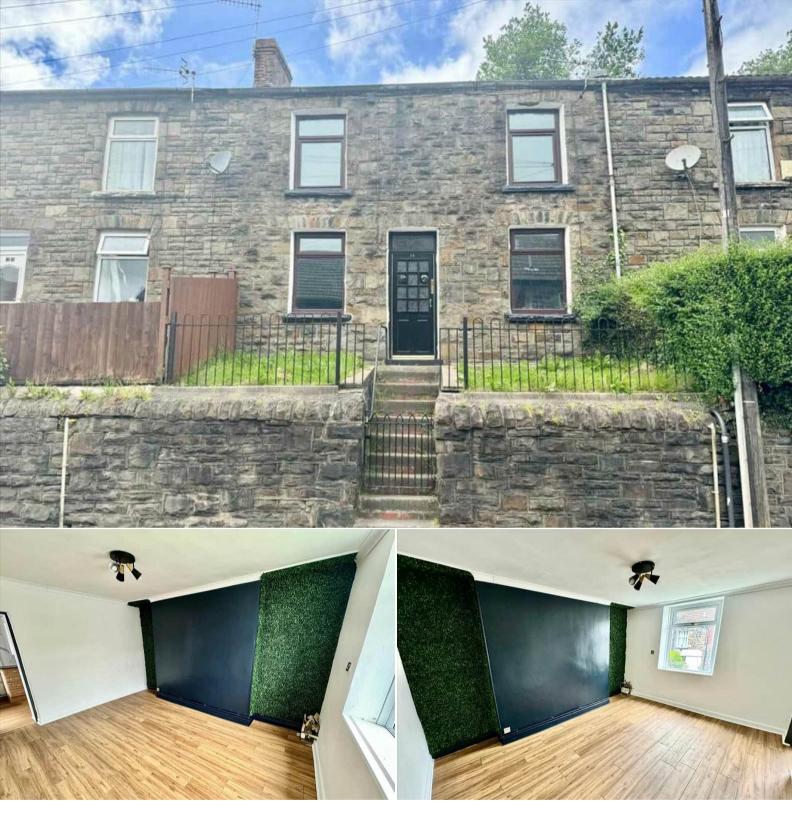

## East Road Ferndale

Bettermove are proud to present this recently renovated 2 bedroom terraced house in Tylorstown, available with no forward chain.

The property benefits from double glazing, gas central heating throughout and has ample on street parking available and a garage to the rear. The council tax band is A.

The interior of this beautifully presented property comprises a spacious living room and the fitted kitchen on the ground floor. The first floor consists of 2 bedrooms, a study and the family bathroom. The exterior boasts a private rear garden, perfect for enjoying the summer months.