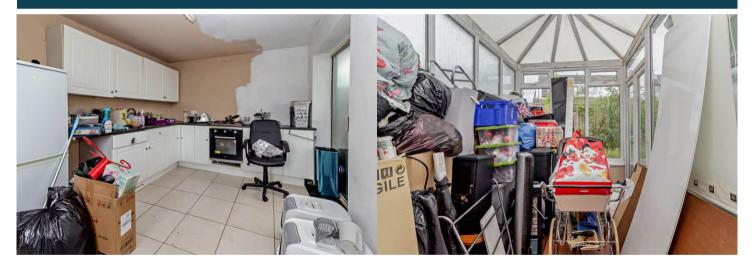

The council tax band is B.

The interior of this property comprises a spacious living room, utility room, conservatory and fitted kitchen on the ground floor. The first floor consists of 3 bedrooms and the shower room. The exterior boasts a private rear garden, with some work it TLC be perfect for enjoying the summer months.