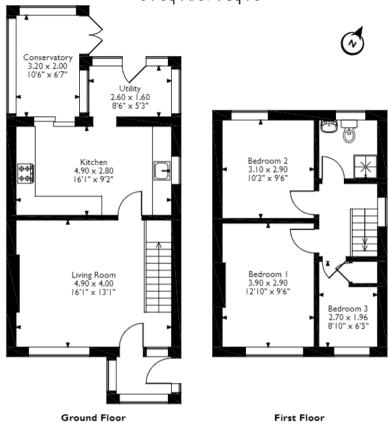

## Whittle Avenue, Haydock, St. Helens Approximate Gross Internal Area 84 Sq M/894 Sq Ft

Please note that the location of doors, windows and other items are approximate and this floorplan is to be used for illustrative purposes only. Unauthorized reproduction is prohibited.