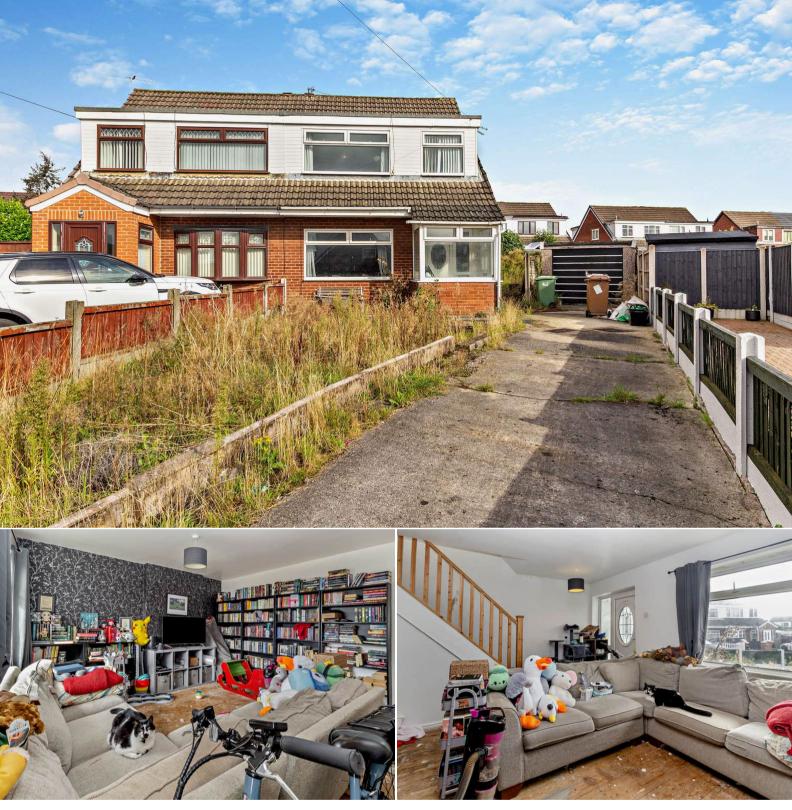

## Whittle Avenue St Helens

Bettermove are proud to present this 3 bedroom semi-detached house in Haydock.

The property benefits from double glazing, gas central heating throughout and has off street parking available.

The council tax band is B.

The interior of this property comprises a spacious living room, utility room, conservatory and fitted kitchen on the ground floor. The first floor consists of 3 bedrooms and the shower room. The exterior boasts a private rear garden, with some work it TLC be perfect for enjoying the summer months.

Located in the popular town of Haydock, the property is close to a range of amenities, including shops, supermarkets, restaurants and pubs. Excellent transport connections can be found from the A58, A580 and local bus routes.