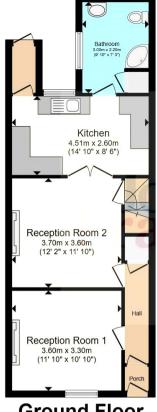

This exciting opportunity should not be missed! All enquiries can be made through Bettermove on 0330 004 0050.

**Ground Floor** 

**First Floor** 

Total floor area 83.5 sq.m. (899 sq.ft.) approx

This floorplan is for illustrative purposes only and is not drawn to scale. Measurements, floor-areas, openings and orientations are approximate. They should not be relied upon for any purpose and do not form any part of an agreement. No liability is taken for any error or mis-statement. All parties must rely on their own inspections.