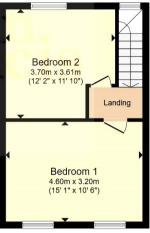

This exciting opportunity should not be missed! All enquiries can be made through Bettermove on 0330 004 0050.

**Ground Floor** 

**First Floor** 

Total floor area 83.5 sq.m. (899 sq.ft.) approx

This floorplan is for illustrative purposes only and is not drawn to scale. Measurements, floor-areas, openings and orientations are approximate. They should not be relied upon for any purpose and do not form any part of an agreement. No liability is taken for any error or mis-statement. All parties must rely on their own inspections.