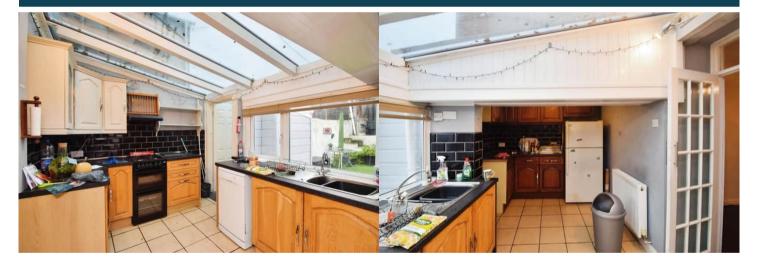

The council tax band is B.

The interior of this beautifully presented property comprises a spacious living room, dining room, family shower room and fitted kitchen on the ground floor. The first floor consists of 2 bedrooms. The exterior boasts a private rear garden, perfect for enjoying the summer months.