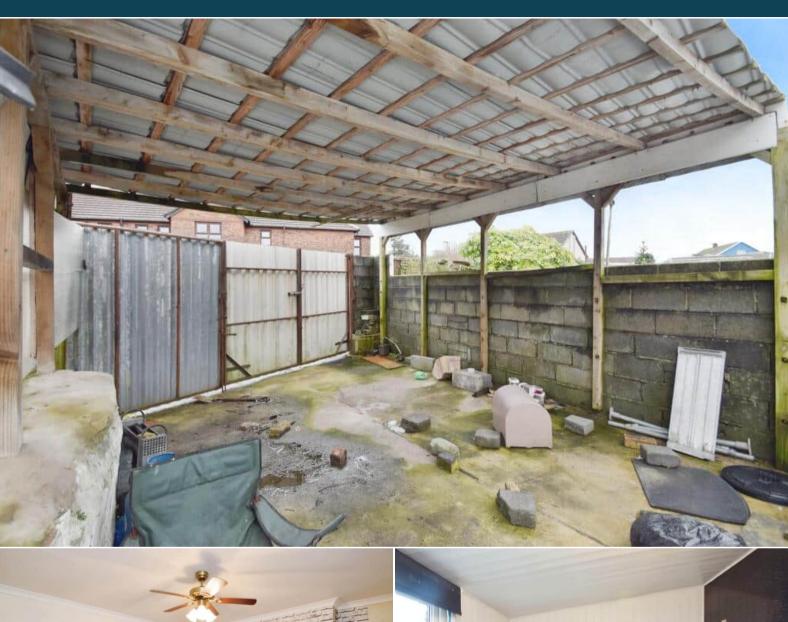

The council tax band is B.

The interior of this beautifully presented property comprises a spacious living room, dining room, family shower room and fitted kitchen on the ground floor. The first floor consists of 2 bedrooms. The exterior boasts a private rear garden, perfect for enjoying the summer months.