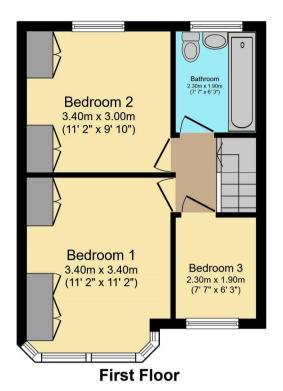

The property benefits from double glazing, gas central heating throughout and has off street parking available via the driveway.

The council tax band is D.

The interior of this beautifully presented property comprises a spacious living room, conservatory and fitted kitchen diner on the ground floor. The first floor consists of 3 bedrooms and the family bathroom. The exterior boasts a private rear garden, perfect for enjoying the summer months.