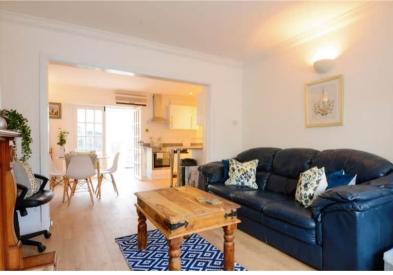

The property benefits from double glazing, gas central heating throughout and has off street parking available via the driveway.

The council tax band is D.

The interior of this beautifully presented property comprises a spacious living room, conservatory and fitted kitchen diner on the ground floor. The first floor consists of 3 bedrooms and the family bathroom. The exterior boasts a private rear garden, perfect for enjoying the summer months.