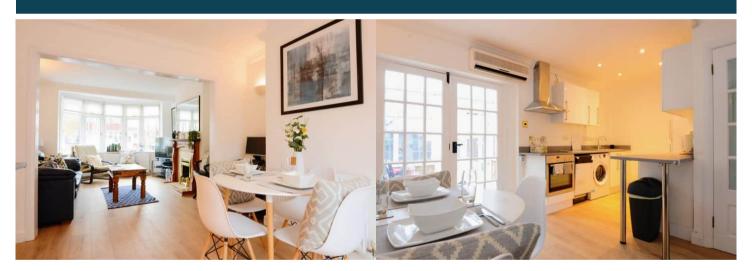

The property benefits from double glazing, gas central heating throughout and has off street parking available via the driveway.

The council tax band is D.

The interior of this beautifully presented property comprises a spacious living room, conservatory and fitted kitchen diner on the ground floor. The first floor consists of 3 bedrooms and the family bathroom. The exterior boasts a private rear garden, perfect for enjoying the summer months.