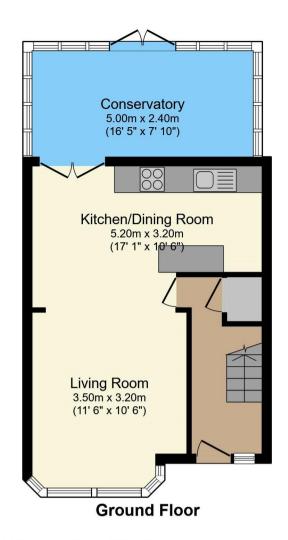

The property benefits from double glazing, gas central heating throughout and has off street parking available via the driveway.

The council tax band is D.

The interior of this beautifully presented property comprises a spacious living room, conservatory and fitted kitchen diner on the ground floor. The first floor consists of 3 bedrooms and the family bathroom. The exterior boasts a private rear garden, perfect for enjoying the summer months.