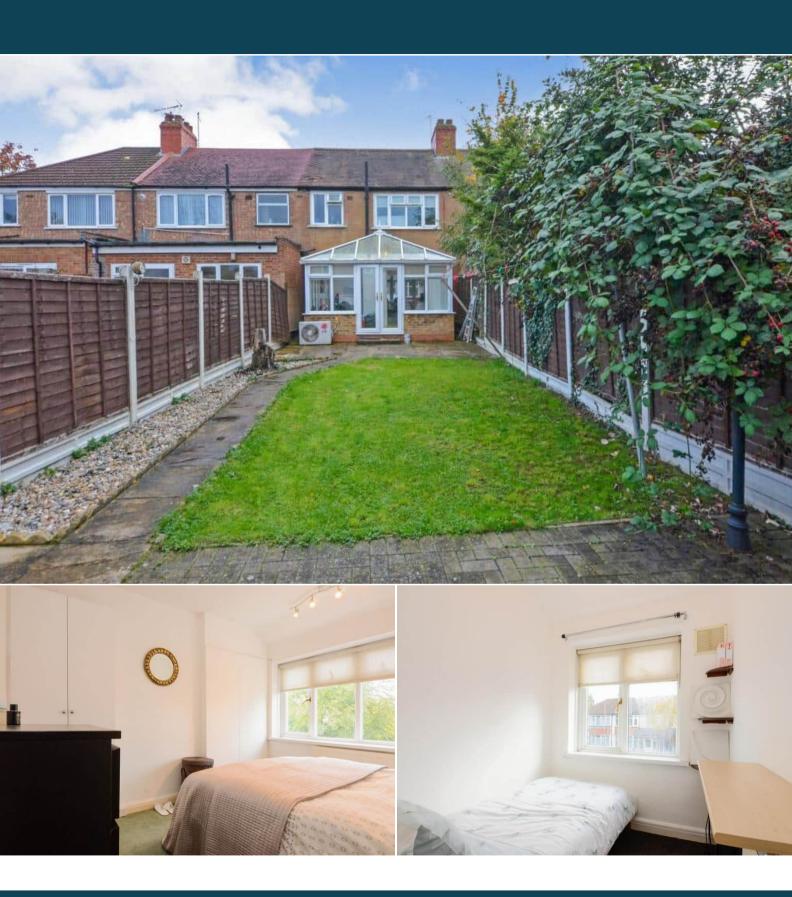

The property benefits from double glazing, gas central heating throughout and has off street parking available via the driveway.

The council tax band is D.

The interior of this beautifully presented property comprises a spacious living room, conservatory and fitted kitchen diner on the ground floor. The first floor consists of 3 bedrooms and the family bathroom. The exterior boasts a private rear garden, perfect for enjoying the summer months.