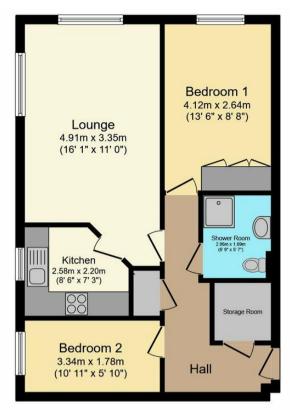

This exciting opportunity should not be missed! All enquiries can be made through Bettermove on 0330 004 0050.

Total floor area 55.3 m² (595 sq.ft.) approx

This floor plan is for illustrative purposes only. It is not drawn to scale. Any measurements, floor areas (including any total floor area), openings and orientation are approximate. No details are guaranteed, they cannot be relied upon for any purpose and they do not form part of any agreement. No liability is taken for any error, omission or misstatement. A party must rely upon its own inspection(s). Powered by www.focalagent.com