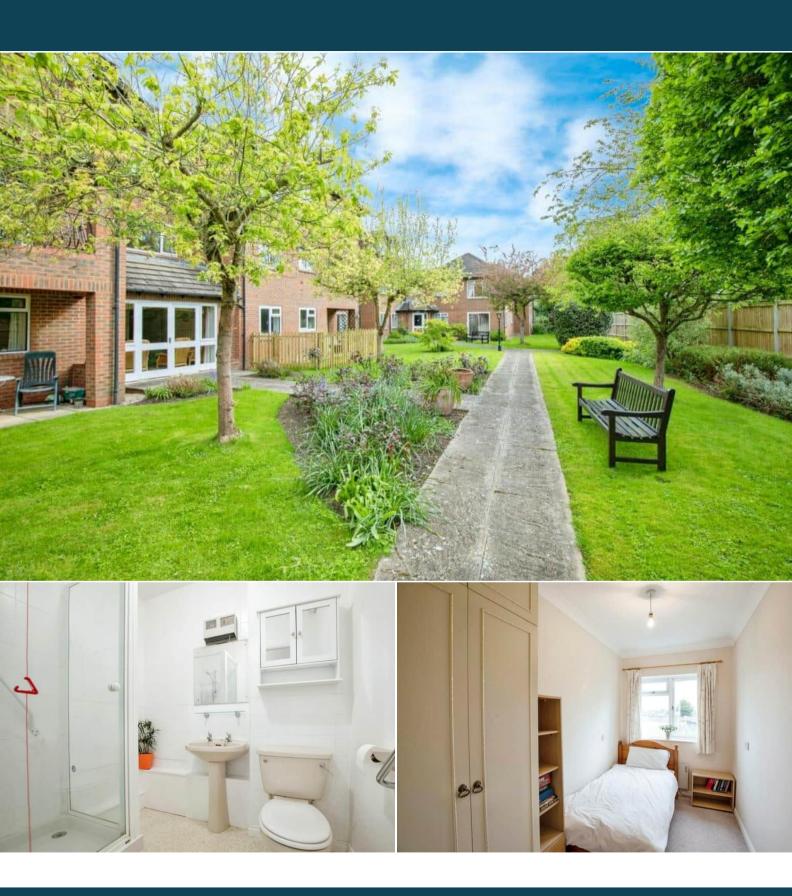

## Wethered Road Marlow

Bettermove are proud to present this 2 bedroom retirement flat in Marlow available with no forward chain.

Welcoming cash buyers only.

The property benefits from double glazing, electric heating throughout and has off street parking available.

The council tax band is D.

This is a leasehold property with 159 years on the lease from 1987; the ground rent is £93.35 paid twice yearly and the service charge is £2,026.84 paid twice yearly.

The interior of this beautifully presented property comprises a spacious living room, fitted kitchen, 2 bedrooms and the bathroom. The exterior boasts communal gardens, perfect for enjoying the summer months.