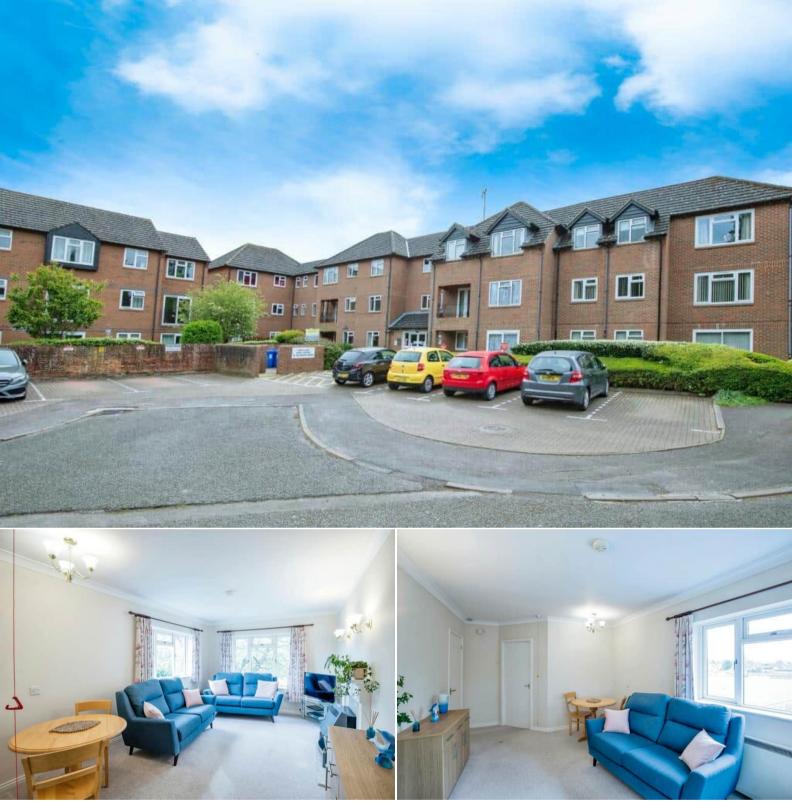

## Wethered Road Marlow

Bettermove are proud to present this 2 bedroom retirement flat in Marlow available with no forward chain.

Welcoming cash buyers only.

The property benefits from double glazing, electric heating throughout and has off street parking available.

The council tax band is D.

This is a leasehold property with 159 years on the lease from 1987; the ground rent is £93.35 paid twice yearly and the service charge is £2,026.84 paid twice yearly.

The interior of this beautifully presented property comprises a spacious living room, fitted kitchen, 2 bedrooms and the bathroom. The exterior boasts communal gardens, perfect for enjoying the summer months.