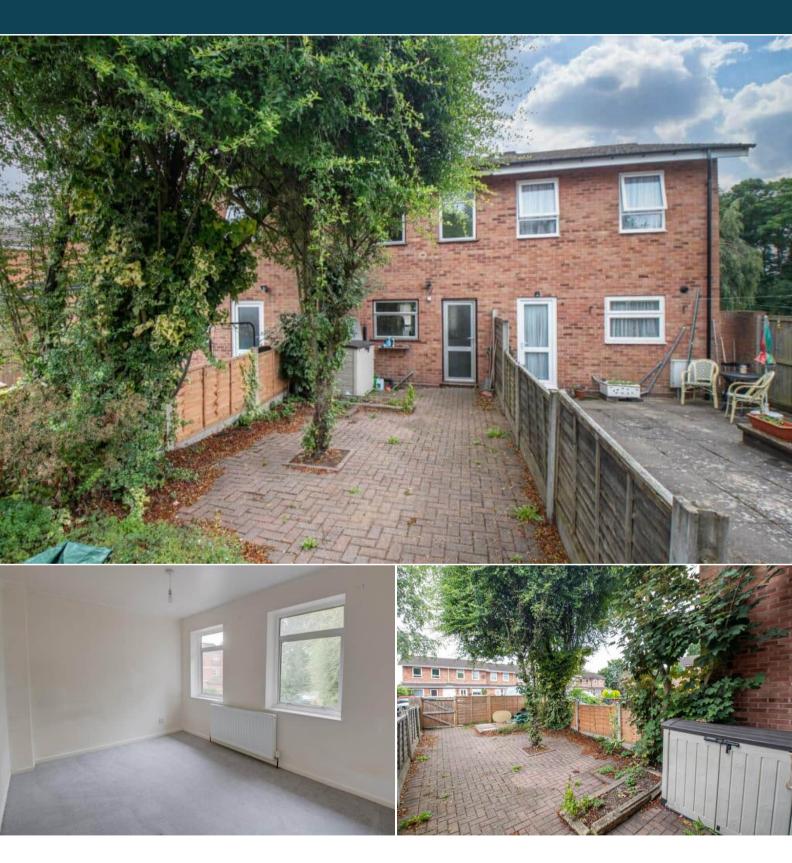

The council tax band is B.

The interior of this property comprises a spacious living room and fitted kitchen on the ground floor. The first floor consists of 2 bedrooms and the family bathroom. The exterior boasts a private rear yard, perfect for enjoying the summer months.