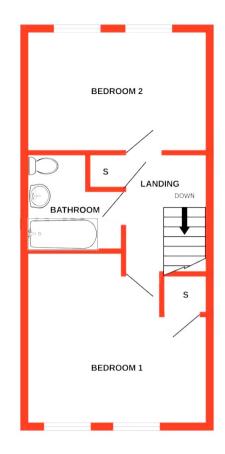

The council tax band is B.

The interior of this property comprises a spacious living room and fitted kitchen on the ground floor. The first floor consists of 2 bedrooms and the family bathroom. The exterior boasts a private rear yard, perfect for enjoying the summer months.