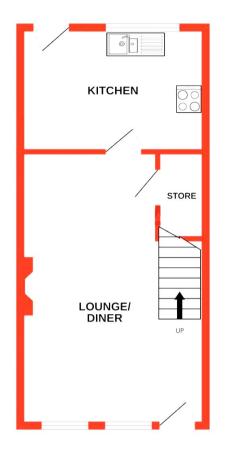

The council tax band is B.

The interior of this property comprises a spacious living room and fitted kitchen on the ground floor. The first floor consists of 2 bedrooms and the family bathroom. The exterior boasts a private rear yard, perfect for enjoying the summer months.

This exciting opportunity should not be missed! All enquiries can be made through Bettermove on 0330 004 0050.

TOTAL FLOOR AREA: 739 sq ft. (68.7 sq m.) approx.

20-22 Bridge End, Leeds, LS1 4DJ t: 0330 004 0050 e: hello@bettermove.co.uk www.bettermove.co.uk