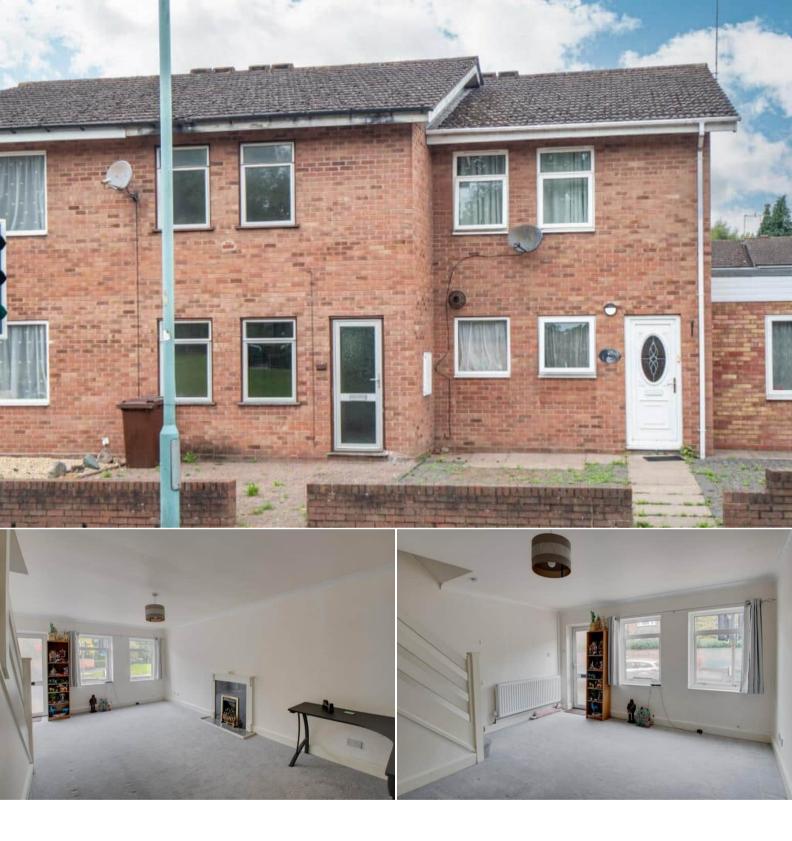

## Worcester Road Bromsgrove

Bettermove are proud to present this 2 bedroom terraced house in Bromsgrove available with no forward chain.

The property benefits from double glazing, gas central heating throughout.

The council tax band is B.

The interior of this property comprises a spacious living room and fitted kitchen on the ground floor. The first floor consists of 2 bedrooms and the family bathroom. The exterior boasts a private rear yard, perfect for enjoying the summer months.

Located in the popular town of Bromsgrove, the property is close to a range of amenities, including shops, supermarkets, restaurants and pubs. Excellent transport connections can be found from the A38, A448 and local bus routes.