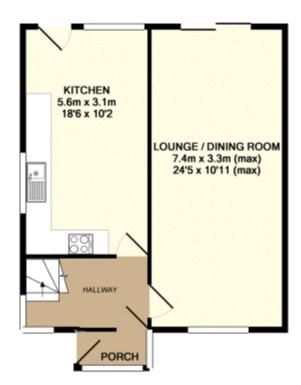

1ST FLOOR APPROX. FLOOR AREA 32.3 SQ.M. (348 SQ.FT.)

GROUND FLOOR APPROX. FLOOR AREA 49.6 SQ.M. (534 SQ.FT.)

## TOTAL APPROX. FLOOR AREA 81.9 SQ.M. (882 SQ.FT.)

Whilst every attempt has been made to ensure the accuracy of the floor plan contained here, measurements of doors, windows, rooms and any other items are approximate and no responsibility is taken for any error, omission, or mis-statement. This plan is for illustrative purposes only and should be used as such by any prospective purchaser. The services, systems and appliances shown have not been tested and no guarantee as to their operability or efficiency can be given