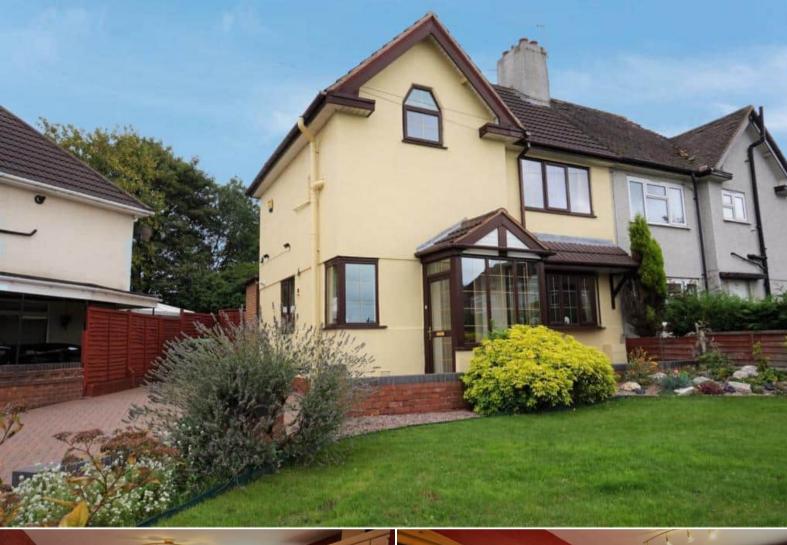

## Hobs Road Wednesbury

Bettermove are proud to present this 3 bedroom semi-detached house in Wednesbury available with no forward chain.

The property benefits from double glazing, gas central heating throughout and has off street parking available for multiple cars via the driveway.

The council tax band is B.

The interior of this beautifully presented property comprises a spacious living/dining room and fitted kitchen on the ground floor. The first floor consists of 3 bedrooms and the family bathroom. The exterior boasts a private rear garden, perfect for enjoying the summer months.

Located in the popular town of Wednesbury, the property is close to a range of amenities, including shops, supermarkets, restaurants and pubs. Excellent transport connections can be found from the A461, M6 and many local bus routes.