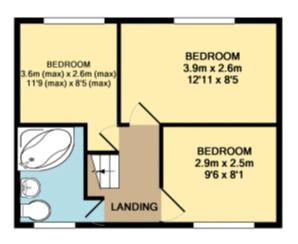

1ST FLOOR APPROX. FLOOR AREA 32.3 SQ.M. (348 SQ.FT.)

GROUND FLOOR APPROX. FLOOR AREA 49.6 SQ.M. (534 SQ.FT.)

## TOTAL APPROX. FLOOR AREA 81.9 SQ.M. (882 SQ.FT.)

Whilst every attempt has been made to ensure the accuracy of the floor plan contained here, measurements of doors, windows, rooms and any other items are approximate and no responsibility is taken for any error, omission, or mis-statement. This plan is for illustrative purposes only and should be used as such by any prospective purchaser. The services, systems and appliances shown have not been tested and no guarantee as to their operability or efficiency can be given