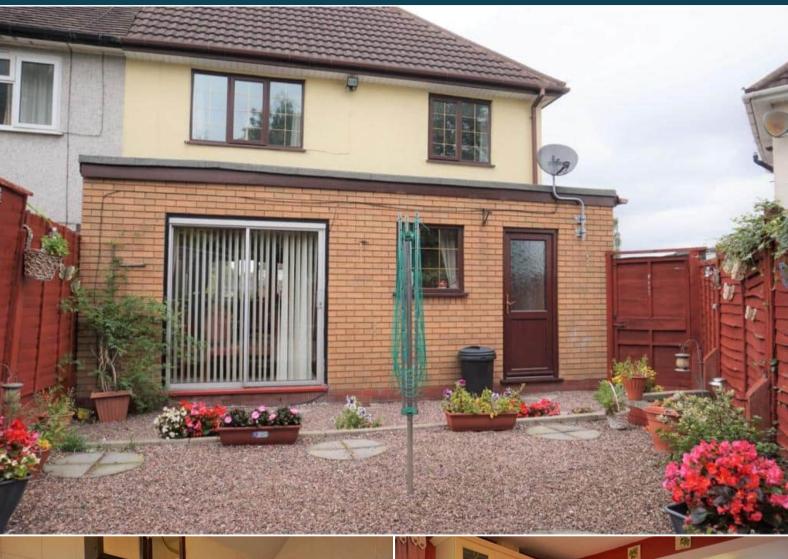

## Hobs Road Wednesbury

Bettermove are proud to present this 3 bedroom semi-detached house in Wednesbury available with no forward chain.

The property benefits from double glazing, gas central heating throughout and has off street parking available for multiple cars via the driveway.

The council tax band is B.

The interior of this beautifully presented property comprises a spacious living/dining room and fitted kitchen on the ground floor. The first floor consists of 3 bedrooms and the family bathroom. The exterior boasts a private rear garden, perfect for enjoying the summer months.