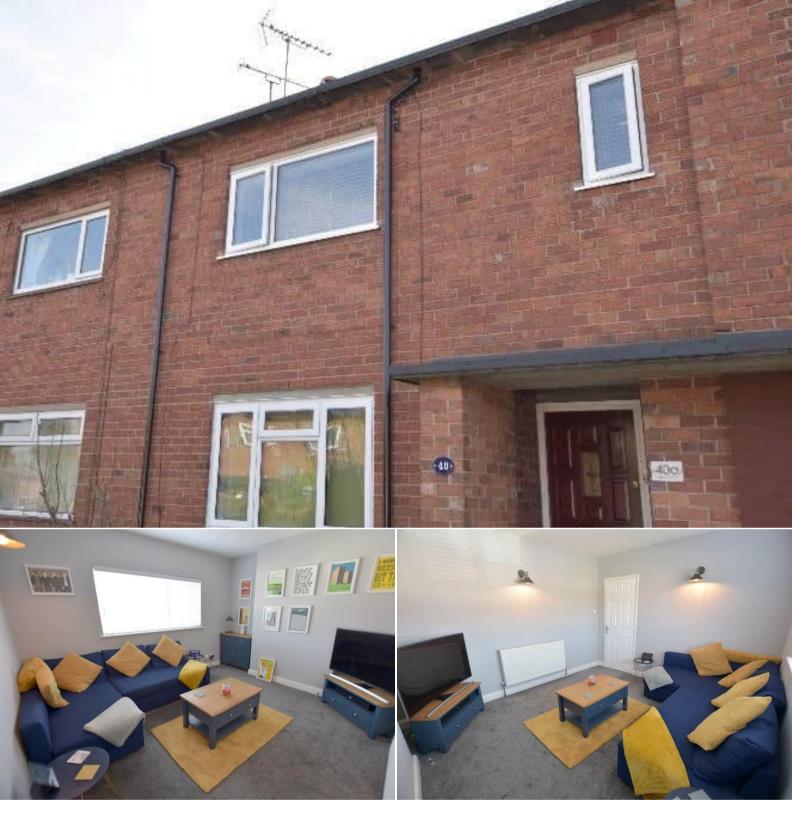

## Fillybrook Close Stone

Bettermove are proud to present this 1 bedroom maisonette in Stone available with no forward chain/welcoming cash buyers only.

The property is currently tenanted and it will be sold with tenants in situ for immediate investment. Rental yields can be obtained through Bettermove.

The interior of this beautifully presented property comprises a spacious living room, fitted kitchen, 1 bedroom and the bathroom.

Located in the popular town of Stone, the property is close to a range of amenities, including shops, supermarkets, restaurants and pubs. Excellent transport connections can be found from the A34, M6 and Stone train station.