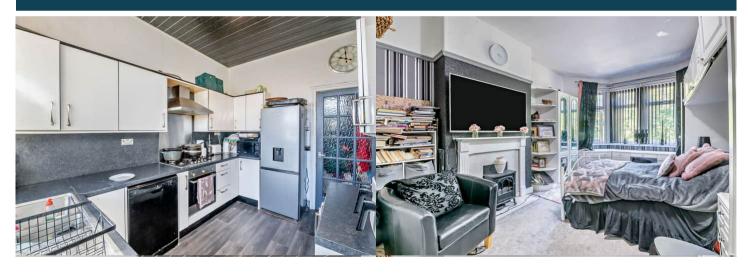

The council tax band is C.

The interior of this beautifully presented property comprises a spacious living room, dining room and fitted kitchen on the ground floor. The first floor consists of 3 bedrooms, w/c and the family bathroom. The second floor holds a further 3 bedrooms and shower room. The lower ground floor hosts the utility room, workshop and garage. The exterior boasts a private rear terrace, perfect for enjoying the summer months.