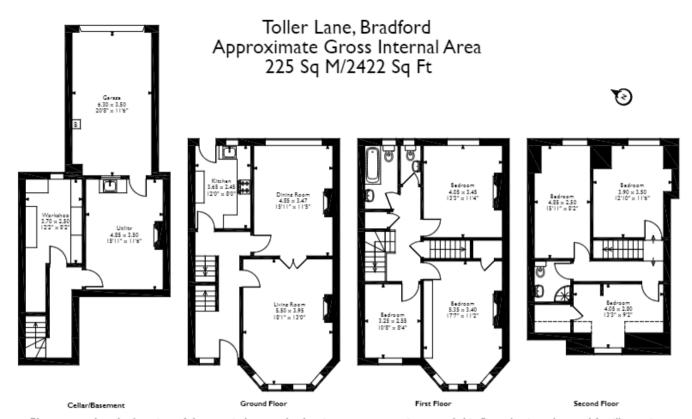

The council tax band is C.

The interior of this beautifully presented property comprises a spacious living room, dining room and fitted kitchen on the ground floor. The first floor consists of 3 bedrooms, w/c and the family bathroom. The second floor holds a further 3 bedrooms and shower room. The lower ground floor hosts the utility room, workshop and garage. The exterior boasts a private rear terrace, perfect for enjoying the summer months.

This exciting opportunity should not be missed! All enquiries can be made through Bettermove on 0330 004 0050.

Please note that the location of doors, windows and other items are approximate and this floorplan is to be used for illustrative purposes only. Unauthorized reproduction is prohibited.