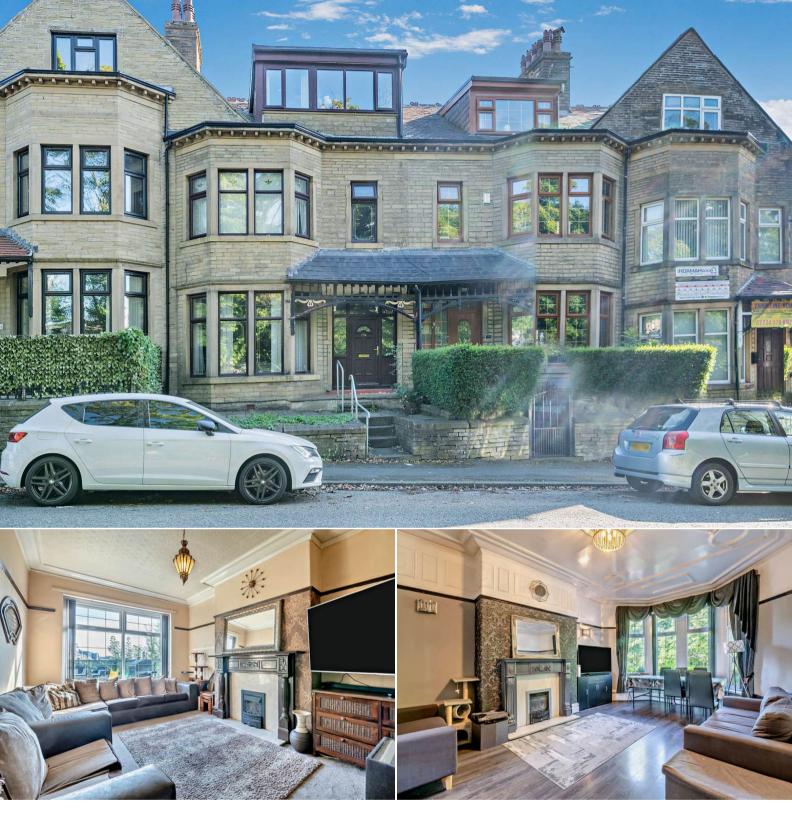

## Toller Lane Bradford

Bettermove are proud to present this 6 bedroom terraced house in Bradford.

The property benefits from double glazing, gas central heating throughout and has off street parking available to the rear of the property.

The council tax band is C.

The interior of this beautifully presented property comprises a spacious living room, dining room and fitted kitchen on the ground floor. The first floor consists of 3 bedrooms, w/c and the family bathroom. The second floor holds a further 3 bedrooms and shower room. The lower ground floor hosts the utility room, workshop and garage. The exterior boasts a private rear terrace, perfect for enjoying the summer months.