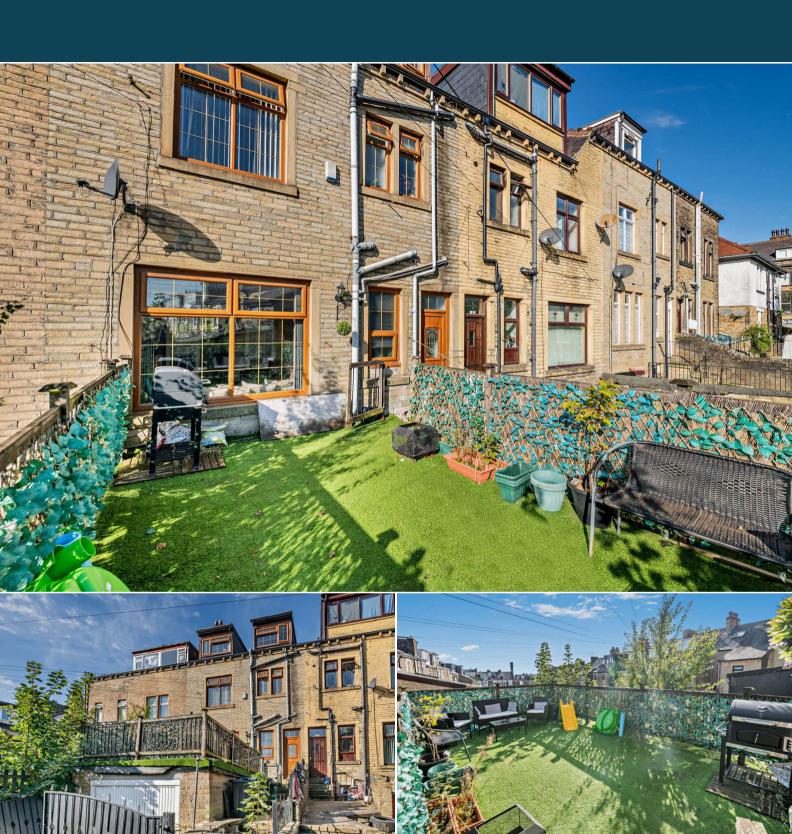

## Toller Lane Bradford

Bettermove are proud to present this 6 bedroom terraced house in Bradford.

The property benefits from double glazing, gas central heating throughout and has off street parking available to the rear of the property.

The council tax band is C.

The interior of this beautifully presented property comprises a spacious living room, dining room and fitted kitchen on the ground floor. The first floor consists of 3 bedrooms, w/c and the family bathroom. The second floor holds a further 3 bedrooms and shower room. The lower ground floor hosts the utility room, workshop and garage. The exterior boasts a private rear terrace, perfect for enjoying the summer months.