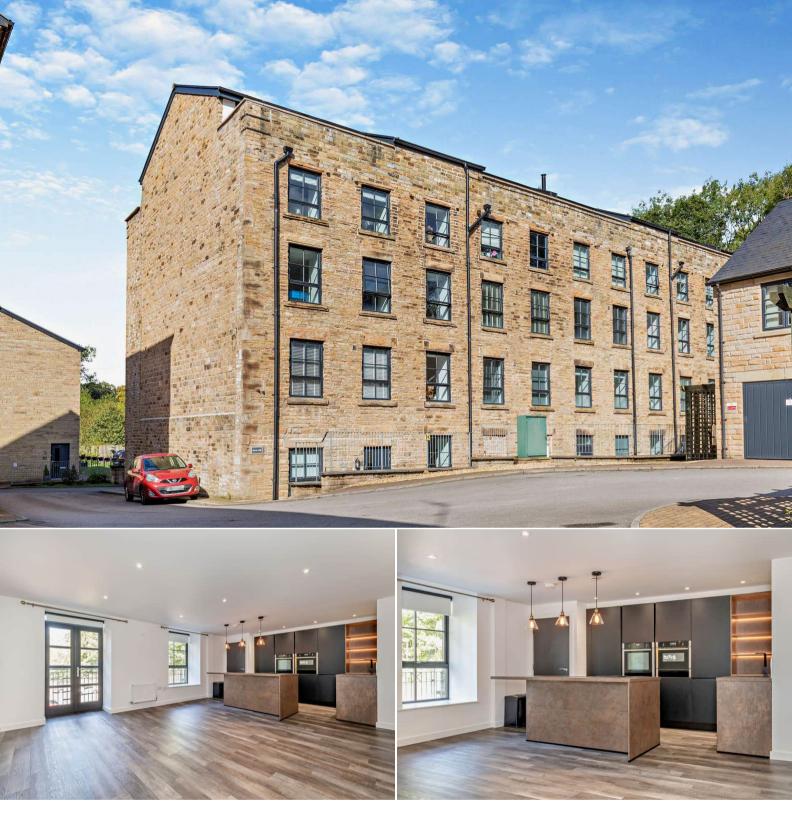

## Kinderlee Way Glossop

Bettermove are proud to present this 2 bedroom flat in Chisworth, available with no forward chain.

The property benefits from double glazing, gas central heating throughout and has off street parking available via the allocated parking.

The council tax band is A.

This is a leasehold property with 150 years on the lease from 2015; the ground rent is £125pa and the service charge is £509 per quarter.

The interior of this beautifully presented property comprises a spacious open plan kitchen living area, 2 bedrooms and the shower room.

Located in the popular residential hamlet of Chisworth, the property is close to a range of amenities, including shops, supermarkets, restaurants and pubs. Excellent transport connections can be found from the A626, Broadbottom train station and local bus routes.