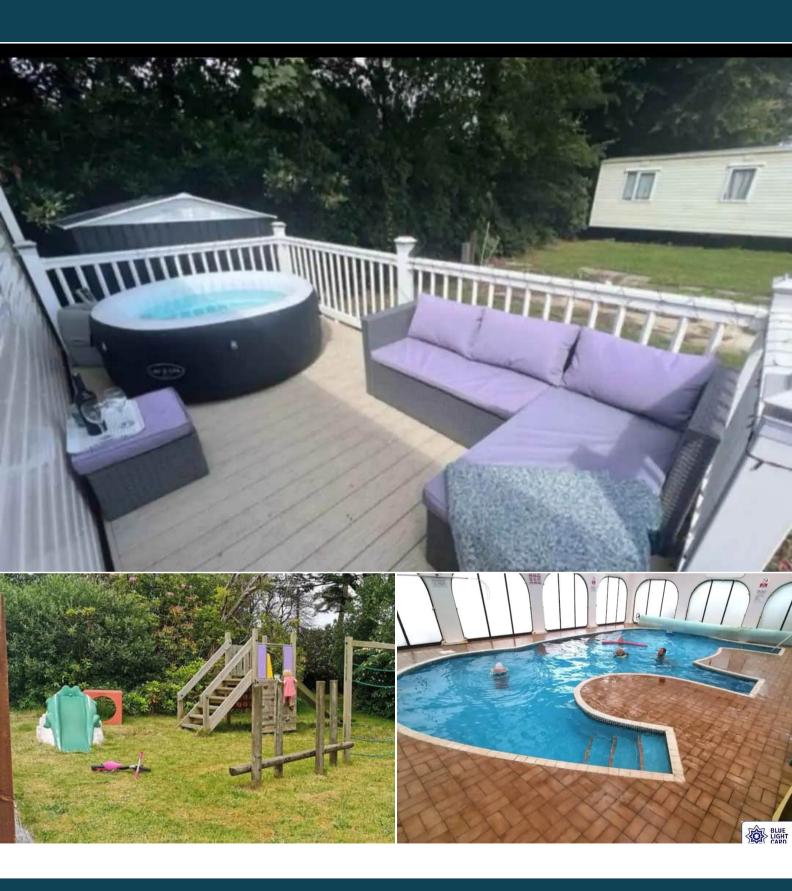

The L shape sofa in the lounge has a double pull out sofa bed making the unit sleep 6. The shed has plumbing and twin electric sockets for a washing machine/drier/hot tub connections. There are additional axle stands underneath the deck to support the weight of the hot tub. There is currently a BT supply for phone and Internet, which is super fast broadband.

The site benefits from a Swimming Pool, Laundry facilities, children's play area and much more.

Located in the popular town of St Columb, the property is close to a range of amenities, including shops, supermarkets, restaurants and pubs. Excellent transport connections can be found from the A30, A39 and local bus routes.