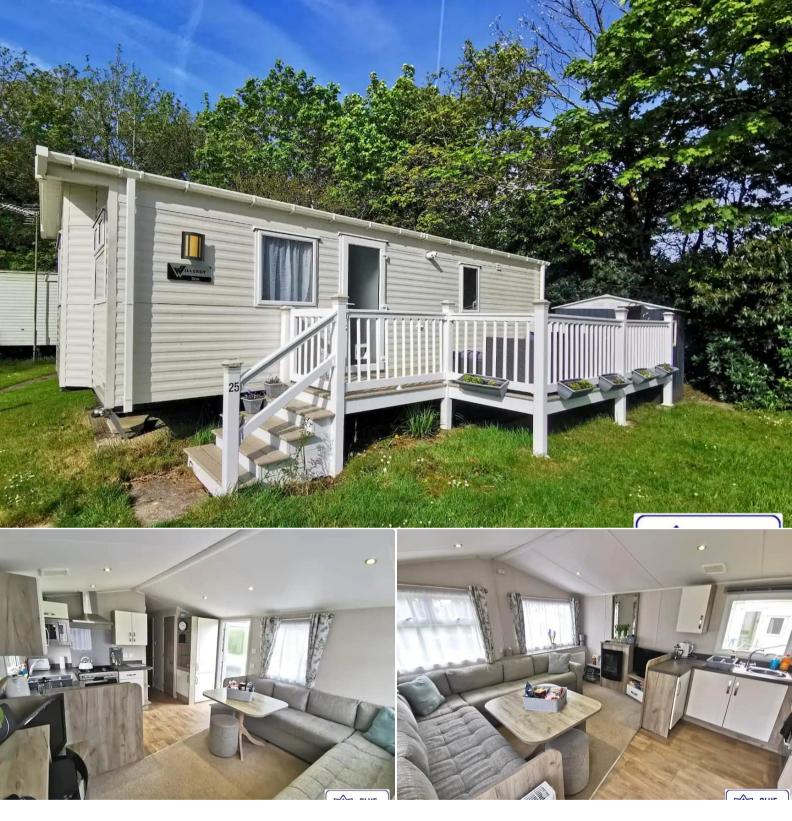

## St Columb

Bettermove are proud to present this 2 bedroom park home in St Columb available with no forward chain/welcoming cash buyers only.

The property benefits from double glazing, LPG central heating throughout and has parking available.

The council tax band is A.

The site fees for 2023 were £3,500 which includes water.

The interior of this beautifully presented property comprises a spacious living room, fitted kitchen, 2 bedrooms and the shower room. The exterior boasts a private decking, perfect for enjoying the summer months.