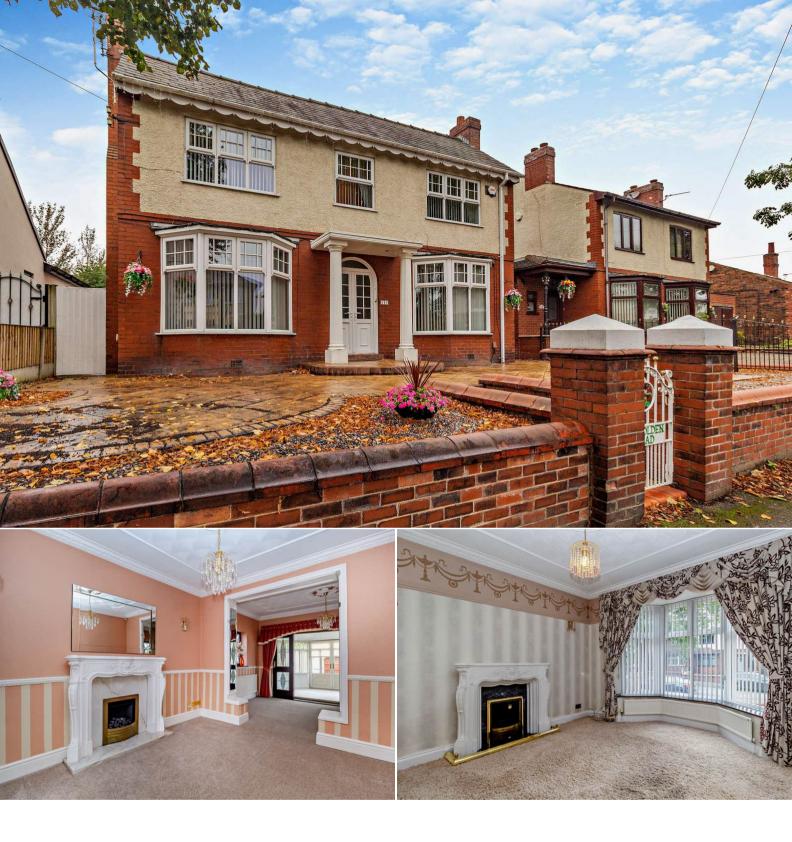

## Holden Road Leigh

Bettermove are proud to present this 3 bedroom detached house in Leigh available with no forward chain.

The property benefits from double glazing, gas central heating throughout and has off street parking available.

The council tax band is E.

The interior of this beautifully presented property comprises a spacious living room, dining room, w/c, second reception room, 2 conservatories and fitted kitchen on the ground floor. The first floor consists of 3 bedrooms, an ensuite and the family bathroom. The exterior boasts a private rear yard, perfect for enjoying the summer months.

Located in the popular town of Leigh, the property is close to a range of amenities, including shops, supermarkets, restaurants and pubs. Excellent transport connections can be found from the A579, A580 and local bus routes.