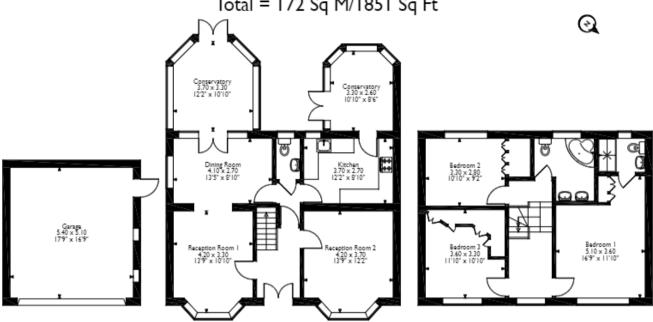

## Holden Road, Leigh Approximate Gross Internal Area Main House = 144 Sq M/1550 Sq Ft Garage = 28 Sq M/301 Sq Ft Total = 172 Sq M/1851 Sq Ft

Ground Floor
Please note that the location of doors, windows and other items are approximate and this floorplan is to be used for illustrative purposes only. Unauthorized reproduction is prohibited.