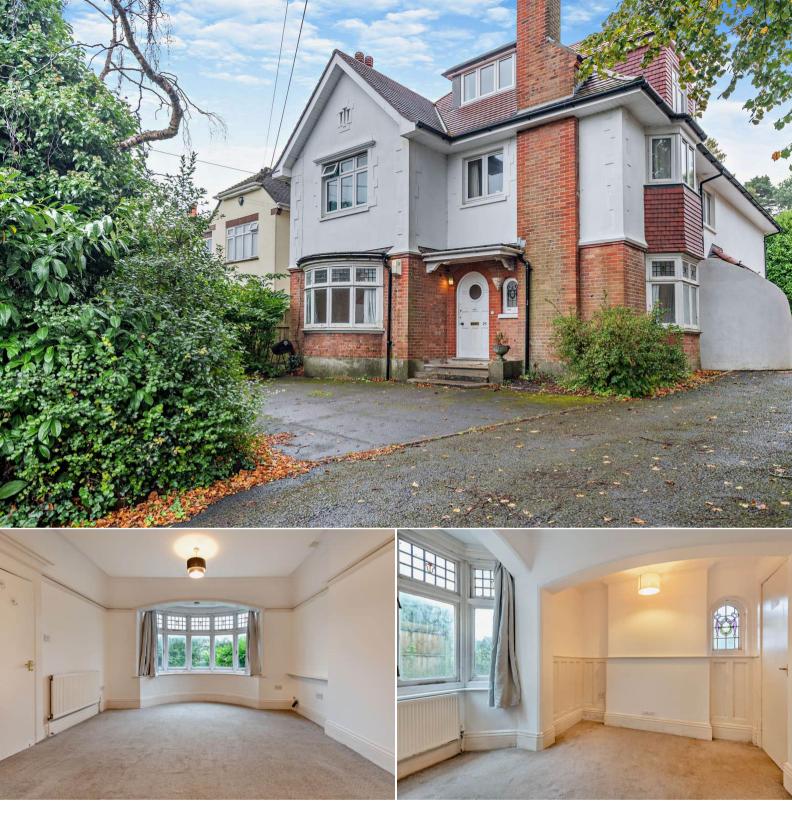

Penn Hill Avenue Poole Dorset BH14 9LZ Offers In Excess Of £200,000

bettermeve

## Penn Hill Avenue Poole

Bettermove are proud to present this 2 bedroom flat in Poole available with no forward chain.

The property benefits from gas central heating throughout and has off street parking available.

The property is in need of modernisation.

The council tax band is C.

This is a leasehold property with 125 years from 1977 on the lease; there is no ground rent or service charge.

The interior of this property comprises a spacious living room, fitted kitchen, 2 bedrooms and the family bathroom.

Located in the popular town of Poole, the property is close to a range of amenities, including shops, supermarkets, restaurants and pubs. Excellent transport connections can be found from the A35, Parkstone train station and many local bus routes.