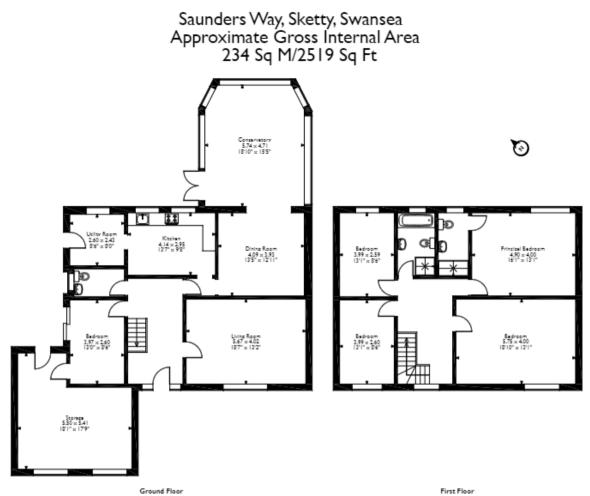

This allows you rights to purchase within a given timeframe (typically 8-12 weeks) which gives you time to prepare funding, surveys, and searches.

Please note that the location of doors, windows and other items are approximate and this floorplan is to be used for illustrative purposes only. Unauthorized reproduction is prohibited.