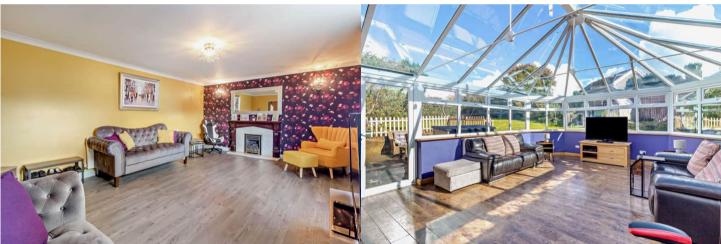

The interior of this well presented property comprises a spacious living room, dining room with access to the conservatory, the fitted kitchen, utility room and convenient WC on the ground floor. There are also an additional reception room which can be used as an additional bedroom with additional storage space. The first floor consists of 4 bedrooms, including the master bedroom with an ensuite bathroom and the family bathroom. The exterior boasts a private rear garden, perfect for enjoying the summer months.