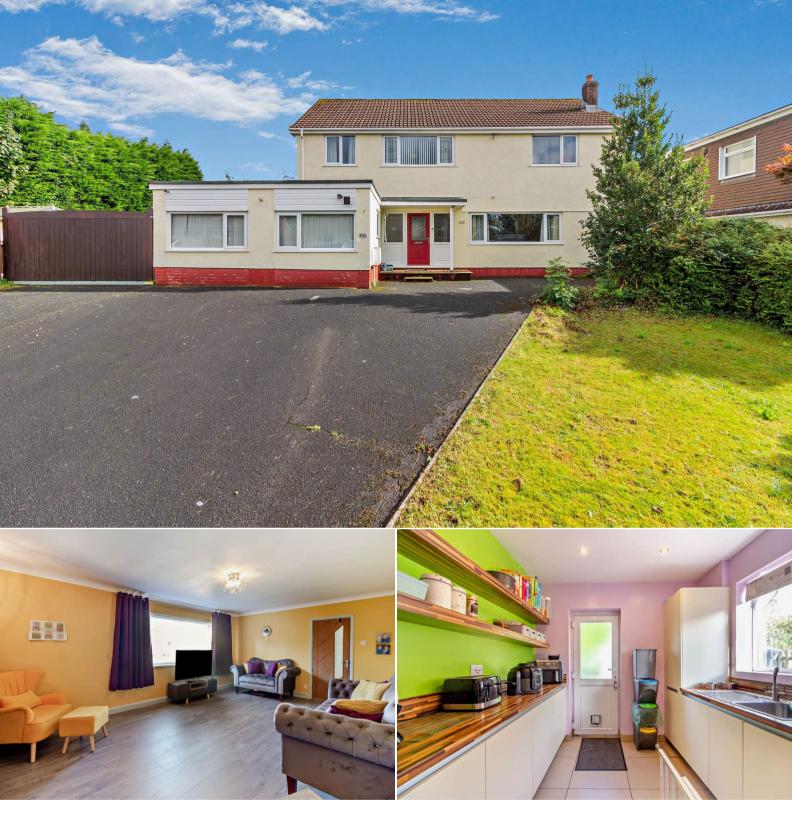

## Saunders Way **Swansea**

Bettermove are proud to present this substantial 4 bedroom detached house in the sought after area of Sketty, Swansea.

The property benefits from double glazing, gas central heating throughout and has ample off street parking available via the driveway. The council tax band is G.

The interior of this well presented property comprises a spacious living room, dining room with access to the conservatory, the fitted kitchen, utility room and convenient WC on the ground floor. There are also an additional reception room which can be used as an additional bedroom with additional storage space. The first floor consists of 4 bedrooms, including the master bedroom with an ensuite bathroom and the family bathroom. The exterior boasts a private rear garden, perfect for enjoying the summer months.