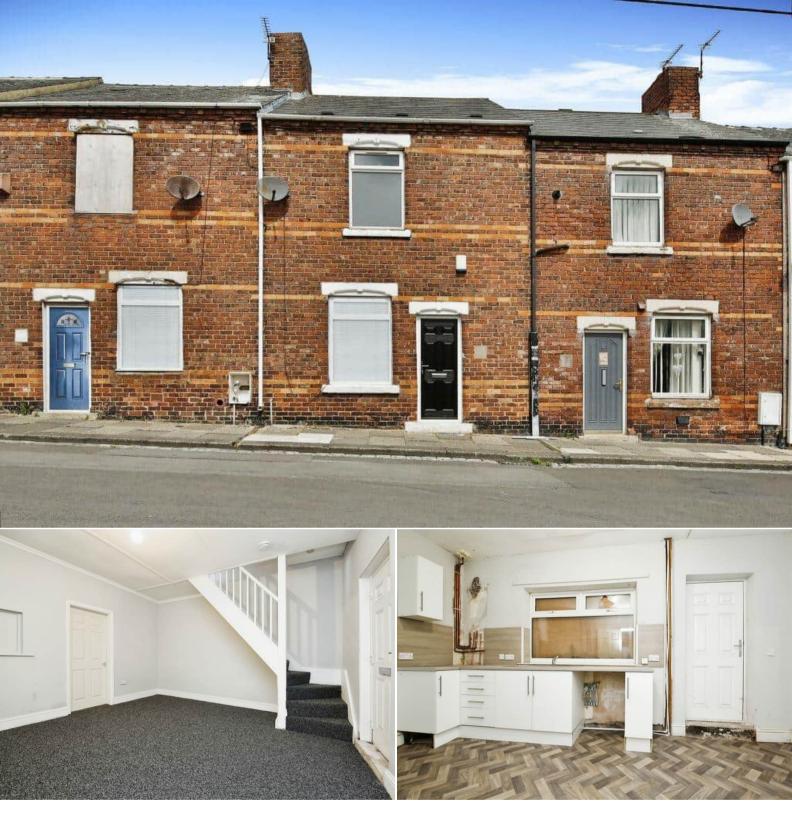

## Tees Street

Bettermove are proud to present this 2 bedroom terraced house in Horden available with no forward chain.

The property benefits from double glazing, gas central heating throughout and has ample on street parking available. The council tax band is A.

The property is tenanted and will be sold with tenants in situ for immediate investment - rental yields can be obtained through Bettermove.

The interior of this well presented property comprises a spacious living room and the fitted kitchen on the ground floor. The first floor consists of 2 bedrooms and the family bathroom. The exterior boasts a private rear garden, perfect for enjoying the summer months.

Located in the popular village of Horden, the property is close to a range of amenities, including shops, supermarkets, restaurants and pubs. Excellent transport connections can be found from Horden Train Station, the A19 and many local bus routes.