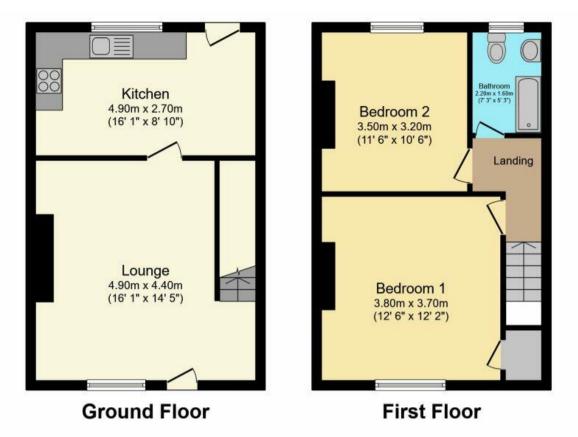

This allows you rights to purchase within a given timeframe (typically 8-12 weeks) which gives you time to prepare funding, surveys, and searches.

This floor plan is for illustrative purposes only. It is not drawn to scale. Any measurements, floor areas (including any total floor area), openings and orientation are approximate. No details are guaranteed, they cannot be relied upon for any purpose and they do not form part of any agreement. No liability is taken for any error, omission or misstatement. A party must rely upon its own inspection(s). Powered by www.focalagent.com