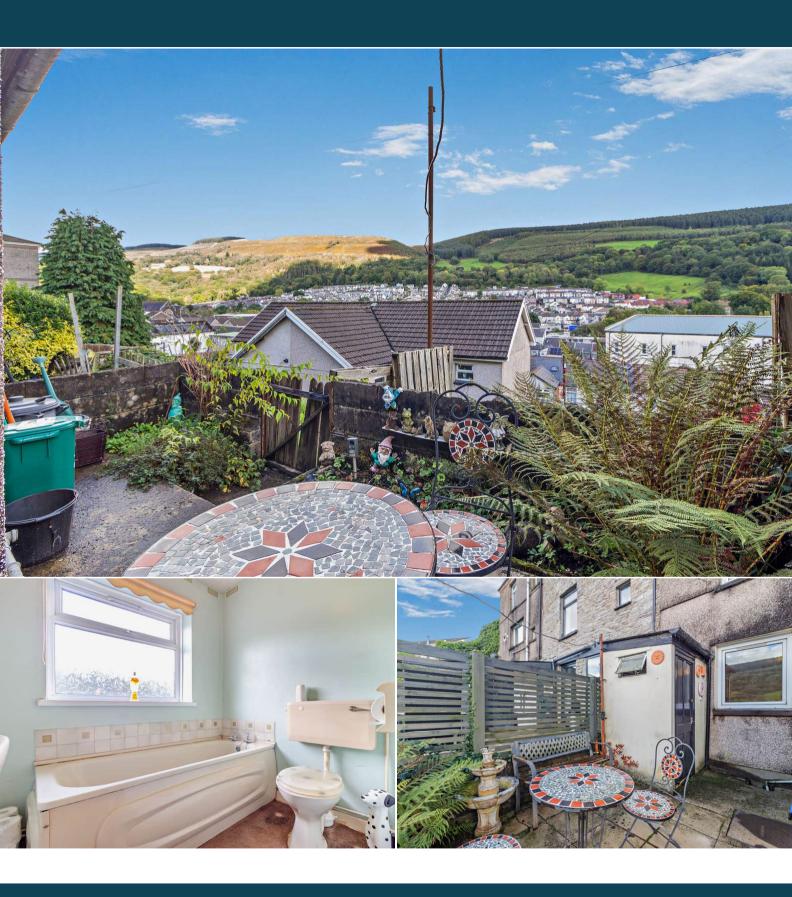

The council tax band is A.

The interior of this property comprises a spacious living room and fitted kitchen on the ground floor. The first floor consists of 2 bedrooms and the family bathroom. The second floor holds the third bedroom. The exterior boasts a private rear yard, perfect for enjoying the summer months.